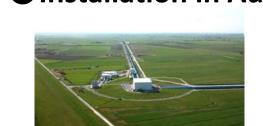

**Advanced Virgo** is a gravitational wave detector in Pisa

PC3: Output beam (EDB)

We have just started to install optics