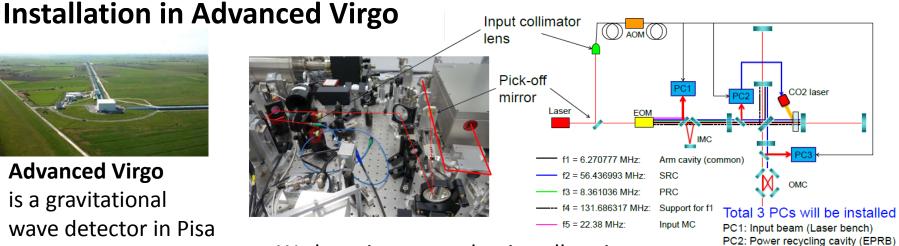

**Advanced Virgo** is a gravitational wave detector in Pisa

PC3: Output beam (EDB)

We have just started to install optics