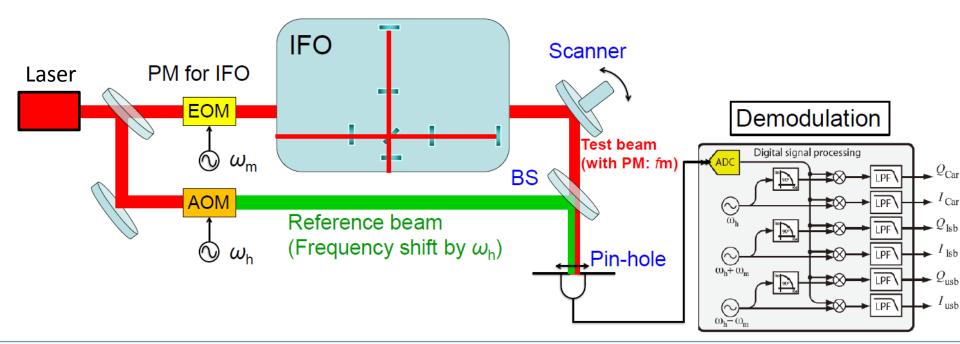

- ◆ Heterodyne detection
- ◆ Scanning wave front with pin-hole PD

Upper Lower Prototype phase camera Carrier sideband sideband canner

We have developed a prototype phase camera and are checking integrated performance Expected sensitivity is better than 2 nm

**Advanced Virgo** is a gravitational wave detector in Pisa

PC3: Output beam (EDB)

We have just started to install optics