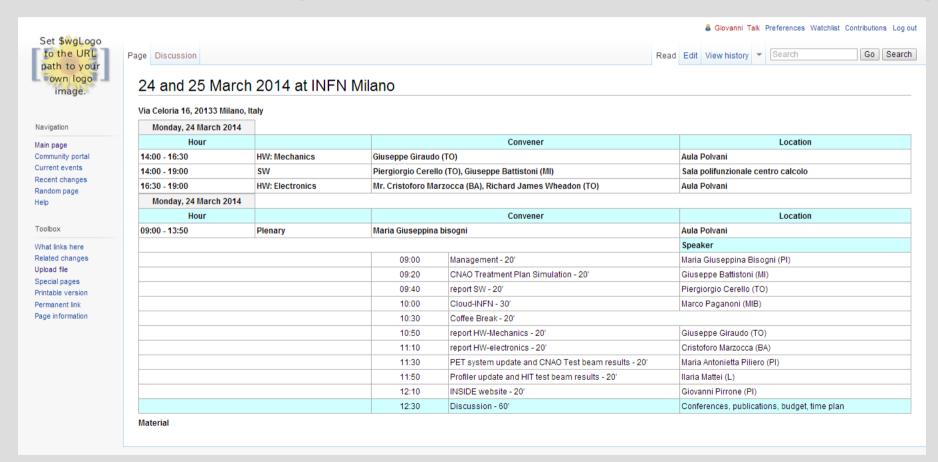

## **Events**

Collaboration meetings
 Technical meetings
 Internal meeting

http://131.114.131.146/insidewiki/index.php/24\_and\_25\_March\_2014\_at\_INFN\_Milano