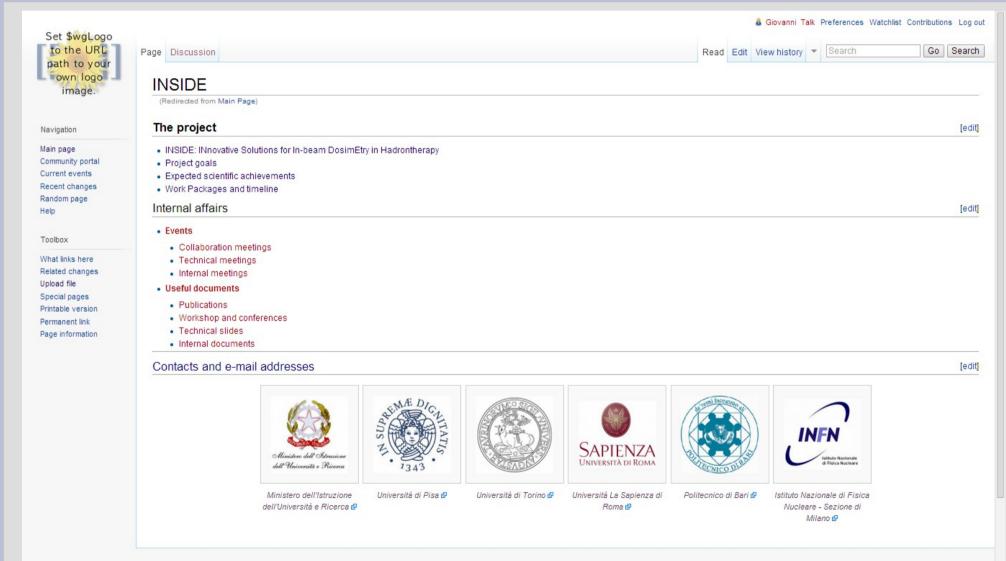

#### INSIDE

(Redirected from Main Page)

#### The project

- INSIDE: INnovative Solutions for In-beam DosimEtry in Hadrontherapy
- Project goals
- · Expected scientific achievements
- · Work Packages and timeline

#### Internal affairs

- Events
  - Collaboration meetings
  - Technical meetings
  - Internal meetings
- Useful documents
  - Publications
  - Workshop and conferences
  - Technical slides
  - Internal documents

#### Contacts and e-mail addresses