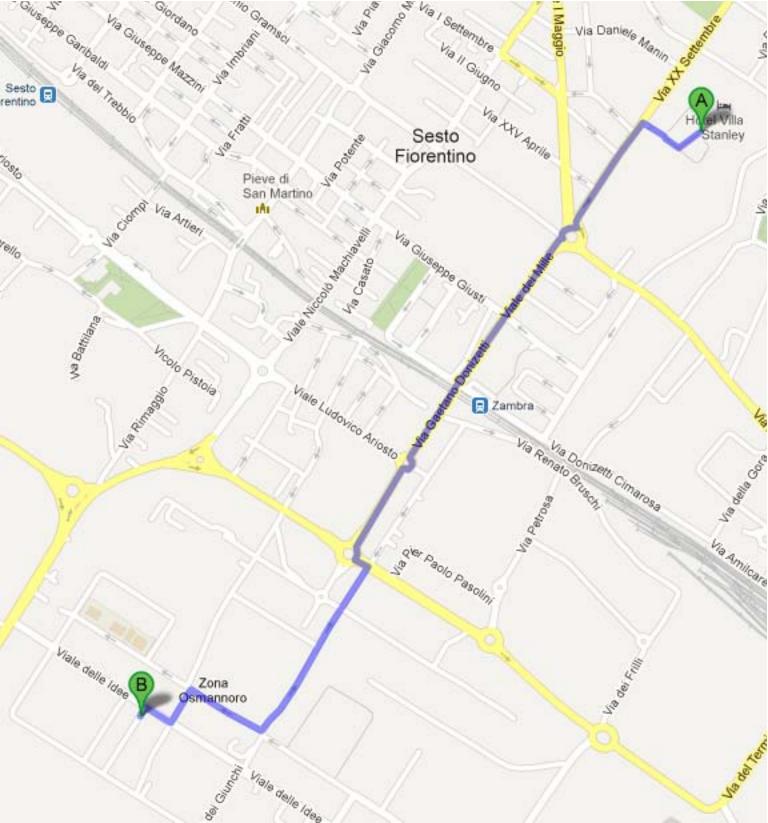

## Directions to Via Bruno Rossi, 1, Sesto Fiorentino FI, Italy 2.6 km – about 31 mins

| Valking directions are in beta.                                        |  |
|------------------------------------------------------------------------|--|
| Use caution – This route may be missing sidewalks or pedestrian paths. |  |
|                                                                        |  |
| Hotel Villa Stanley - Sesto Fiorentino                                 |  |

Via 20 Settembre, 200, 50019 Sesto Fiorentino Firenze, Italy

|    | <ol> <li>Head southwest on Via XX Settembre toward Via Daniele Manin<br/>About 5 mins</li> </ol> | go 500 m<br>total 500 m  |
|----|--------------------------------------------------------------------------------------------------|--------------------------|
| L, | 2. Keep right at the fork                                                                        | go 33 m<br>total 550 m   |
| Г  | <ol> <li>At the roundabout, take the 4th exit onto Viale dei Mille<br/>About 4 mins</li> </ol>   | go 300 m<br>total 850 m  |
|    | 4. Continue onto Via Gaetano Donizetti<br>About 5 mins                                           | go 450 m<br>total 1.3 km |
| Р  | 5. At the roundabout, take the <b>2nd</b> exit<br>About 4 mins                                   | go 290 m<br>total 1.6 km |
| Р  | <ol> <li>At the roundabout, take the 2nd exit<br/>About 1 min</li> </ol>                         | go 76 m<br>total 1.6 km  |
| Р  | 7. Turn right toward <b>Viale delle Idee</b><br>About 6 mins                                     | go 500 m<br>total 2.1 km |
| L, | 8. Turn right toward <b>Viale delle Idee</b><br>About 3 mins                                     | go 210 m<br>total 2.4 km |
| ٦  | 9. Turn left toward <b>Viale delle Idee</b><br>About 1 min                                       | go 100 m<br>total 2.5 km |
| Ļ  | 10. Turn right onto <b>Viale delle Idee</b><br>Destination will be on the left<br>About 2 mins   | go 160 m<br>total 2.6 km |
| B  | Via Bruno Rossi, 1, Sesto Fiorentino FI, Italy                                                   |                          |