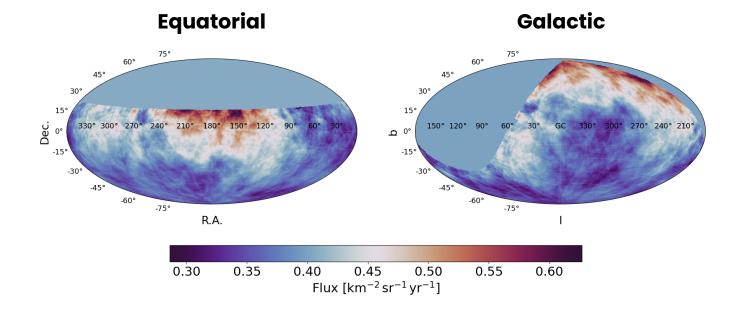

#### Lecce - IT



### **17** groups have uploaded their results

**Updated on:** 18/03/2025 15:11 (about 19 hours ago) | Number of events: 338

| Vie                   | ew Group:   | 112 | ~ | GO |   |    |
|-----------------------|-------------|-----|---|----|---|----|
|                       |             |     |   |    |   |    |
| View Sub-Masterclass: | -Lecce - IT | Г   |   |    | ~ | GO |

#### **ANALYSIS**

Last Run: 18/03/2025 15:12 (about 19 hours ago) | Status:

<del>Updated</del>

## Number of Events 338



#### **Count Map**





POINTS

PIXELS

# 

REMOVE SKY BACKGROUND



#### Smoothed Count Map, R=45°







#### **Exposure map**







#### Smoothed Exposure Map, R=45°







#### Smoothed Flux Map, R=45°







#### Significance Map, R=45°







#### **Spectrum with event counts**





DOWNLOAD ANALYSIS FILE