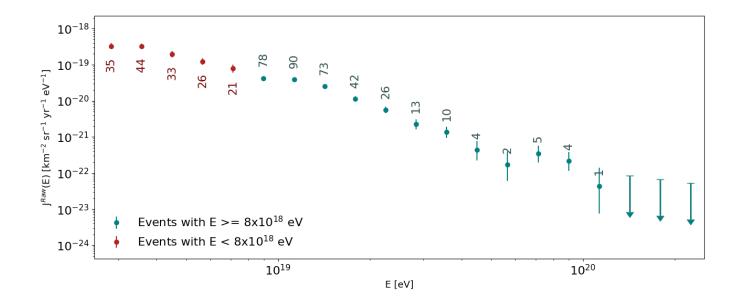

### **17** groups have uploaded their results

**Updated on:** 18/03/2025 15:11 (about 19 hours ago) | Number of events: 338

| Vie                   | ew Group:   | 112 | ~ | GO |   |    |
|-----------------------|-------------|-----|---|----|---|----|
|                       |             |     |   |    |   |    |
| View Sub-Masterclass: | -Lecce - IT | Г   |   |    | ~ | GO |

#### **ANALYSIS**

Last Run: 18/03/2025 15:12 (about 19 hours ago) | Status:

<del>Updated</del>

## Number of Events 338



#### **Count Map**





POINTS

PIXELS

# 

REMOVE SKY BACKGROUND



#### Smoothed Count Map, R=45°







#### **Exposure map**







#### Smoothed Exposure Map, R=45°







#### Smoothed Flux Map, R=45°







#### Significance Map, R=45°







#### **Spectrum with event counts**





DOWNLOAD ANALYSIS FILE