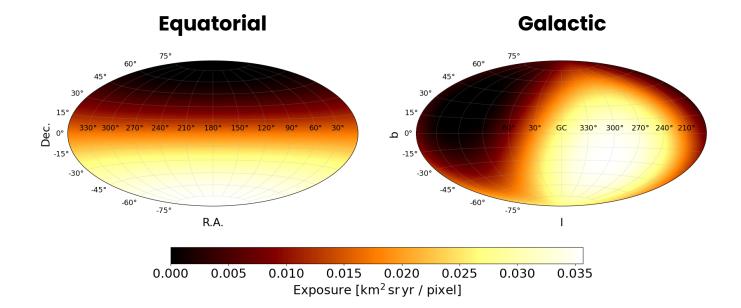

#### Lecce - IT



### **17** groups have uploaded their results

**Updated on:** 18/03/2025 15:11 (about 19 hours ago) | Number of events: 338

| Vie                   | ew Group:   | 112 | ~ | GO |   |    |
|-----------------------|-------------|-----|---|----|---|----|
|                       |             |     |   |    |   |    |
| View Sub-Masterclass: | -Lecce - IT | Г   |   |    | ~ | GO |

#### **ANALYSIS**

Last Run: 18/03/2025 15:12 (about 19 hours ago) | Status:

<del>Updated</del>

## Number of Events 338



#### **Count Map**





POINTS

PIXELS

# 

REMOVE SKY BACKGROUND



#### Smoothed Count Map, R=45°







#### **Exposure map**







#### Smoothed Exposure Map, R=45°







#### Smoothed Flux Map, R=45°







#### Significance Map, R=45°







#### **Spectrum with event counts**





DOWNLOAD ANALYSIS FILE