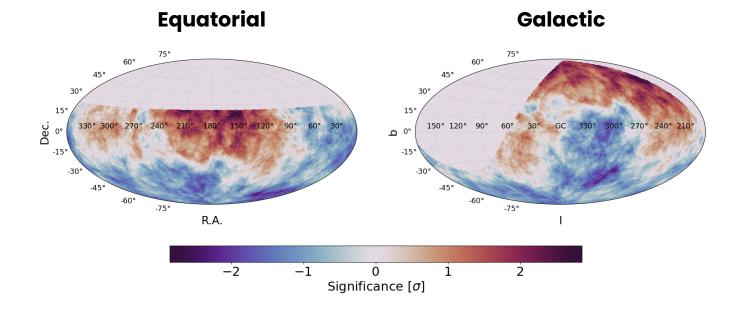

#### Lecce - IT



### **17** groups have uploaded their results

**Updated on:** 18/03/2025 15:11 (about 19 hours ago) | Number of events: 338

| Vie                   | ew Group:   | 112 | ~ | GO |   |    |
|-----------------------|-------------|-----|---|----|---|----|
|                       |             |     |   |    |   |    |
| View Sub-Masterclass: | -Lecce - IT | Г   |   |    | ~ | GO |

#### **ANALYSIS**

Last Run: 18/03/2025 15:12 (about 19 hours ago) | Status:

<del>Updated</del>

## Number of Events 338



#### **Count Map**





POINTS

PIXELS

# 

REMOVE SKY BACKGROUND



#### Smoothed Count Map, R=45°







#### **Exposure map**







#### Smoothed Exposure Map, R=45°







#### Smoothed Flux Map, R=45°







#### Significance Map, R=45°







#### **Spectrum with event counts**





DOWNLOAD ANALYSIS FILE