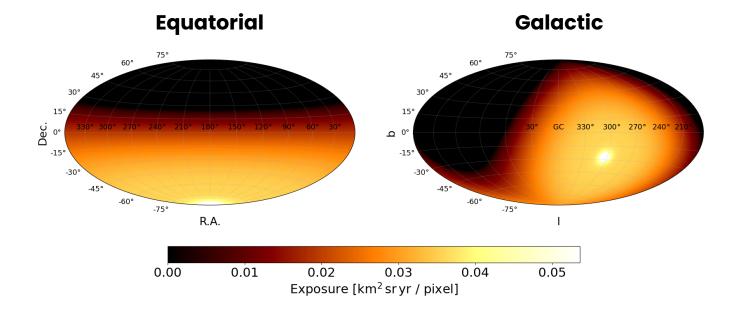

#### Lecce - IT



### **17** groups have uploaded their results

**Updated on:** 18/03/2025 15:11 (about 19 hours ago) | Number of events: 338

| Vie                   | ew Group:   | 112 | ~ | GO |   |    |
|-----------------------|-------------|-----|---|----|---|----|
|                       |             |     |   |    |   |    |
| View Sub-Masterclass: | -Lecce - IT | Г   |   |    | ~ | GO |

#### **ANALYSIS**

Last Run: 18/03/2025 15:12 (about 19 hours ago) | Status:

<del>Updated</del>

## Number of Events 338



#### **Count Map**





POINTS

PIXELS

# 

REMOVE SKY BACKGROUND



#### Smoothed Count Map, R=45°







#### **Exposure map**







#### Smoothed Exposure Map, R=45°







#### Smoothed Flux Map, R=45°







#### Significance Map, R=45°







#### **Spectrum with event counts**





DOWNLOAD ANALYSIS FILE