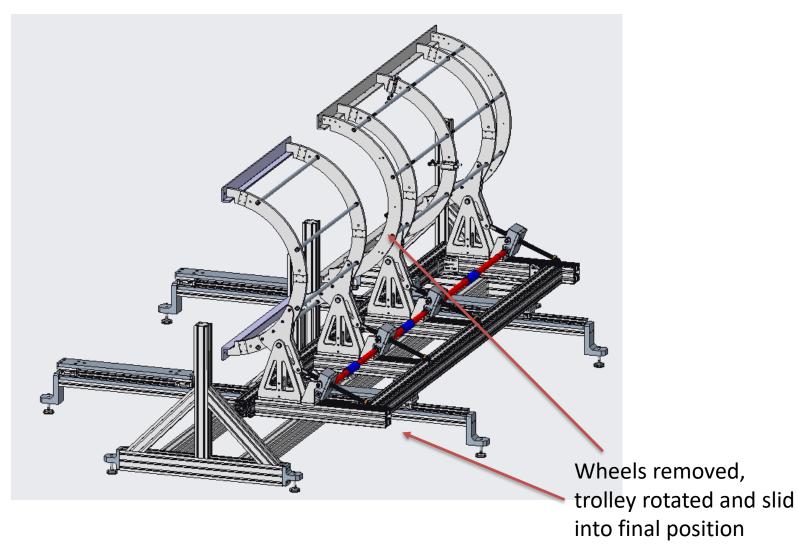

## **Trolley Coupling**

Heavy duty castor arrangement (yet to be designed) to take weight of detector trolley and allow to be moved

front of climate chamber ready for insertion

End of trolley wheeled over start of roller track and lowered down to transfer the load from front castors and they can be removed

Detector trolley them pushed all the way in the in and rear castors can be removed