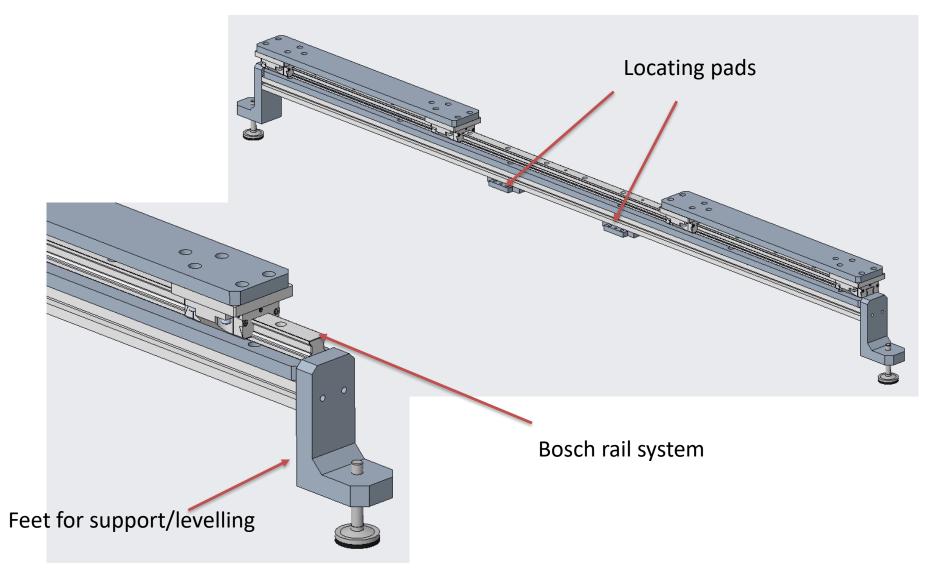

## **Rail System**

## Rail Alignment

#### Connection made by corresponding mounting pads