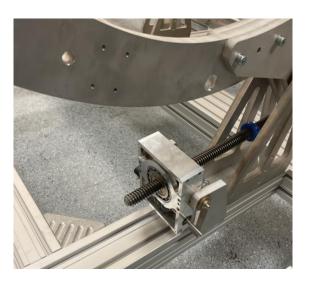

# **Trolley Coupling**

Trolley positioned over rail system

# **Trolley Coupling**

bolt

## **Trolley Coupling**

Heavy duty castor arrangement (yet to be designed) to take weight of detector trolley and allow to be moved

front of climate chamber ready for insertion

End of trolley wheeled over start of roller track and lowered down to transfer the load from front castors and they can be removed