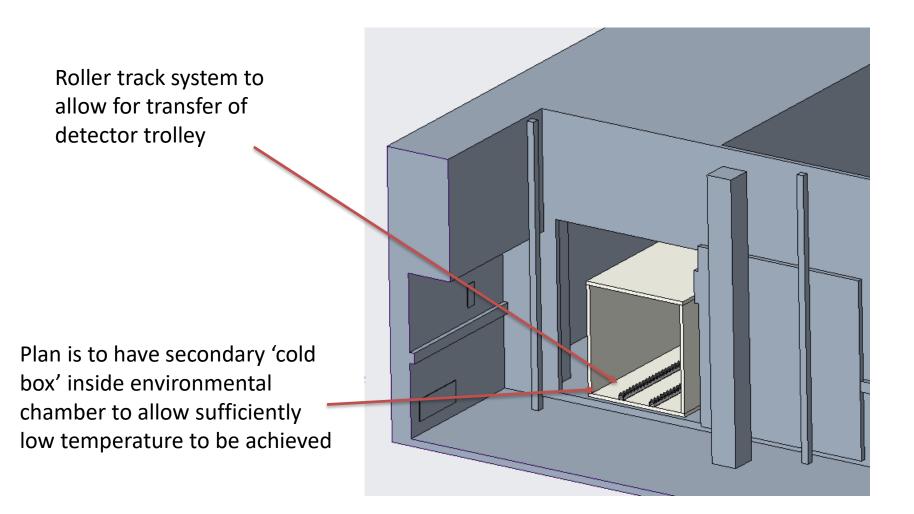

## **Trolley Coupling**

Heavy duty castor arrangement (yet to be designed) to take weight of detector trolley and allow to be moved

front of climate chamber ready for insertion

End of trolley wheeled over start of roller track and lowered down to transfer the load from front castors and they can be removed

Detector trolley them pushed all the way in the in and rear castors can be removed