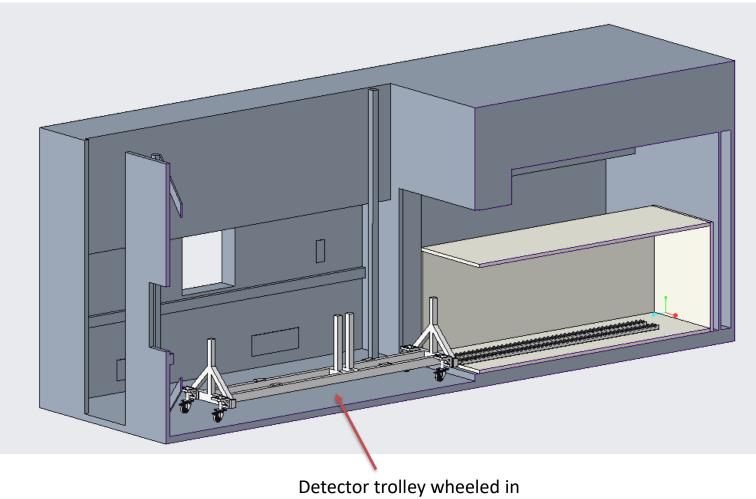

## **Detector Trolley**

## **Rail System**

# **Trolley Coupling**

Trolley positioned over rail system

## **Trolley Coupling**

Heavy duty castor arrangement (yet to be designed) to take weight of detector trolley and allow to be moved

front of climate chamber ready for insertion

End of trolley wheeled over start of roller track and lowered down to transfer the load from front castors and they can be removed

Detector trolley them pushed all the way in the in and rear castors can be removed