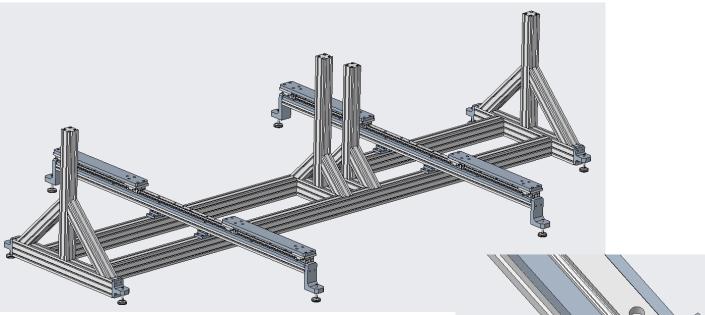

## **Oxfordshire Meeting**

# Liverpool Integration Tooling Updates

Matthew Brown





# Trolleys

- Follow original Frascati design
- All components have been manufactured for 2 trolleys
- One set up fully (minus gearboxes)
- One used for testing









## Gearbox

- Decided to make our own gearboxes
- A lot cheaper and allows more design flexibility
- Successful prototype made
- Full set of 8 gearboxes now in production in Liverpool workshop
- Initial testing in January











# Changes to Original Design

- Main support system for Endcap has been completely redesigned
- Few reasons:
  - Clean room geometry
  - Manufacturing
  - Ease of movement









## **Detector Trolley**







## **Rail System**







## Rail Alignment



#### Connection made by corresponding mounting pads







# **Trolley Coupling**



Trolley positioned over rail system





# **Trolley Coupling**





bolt



## **Trolley Coupling**





















Heavy duty castor arrangement (yet to be designed) to take weight of detector trolley and allow to be moved







front of climate chamber ready for insertion







End of trolley wheeled over start of roller track and lowered down to transfer the load from front castors and they can be removed









Detector trolley them pushed all the way in the in and rear castors can be removed







#### The End