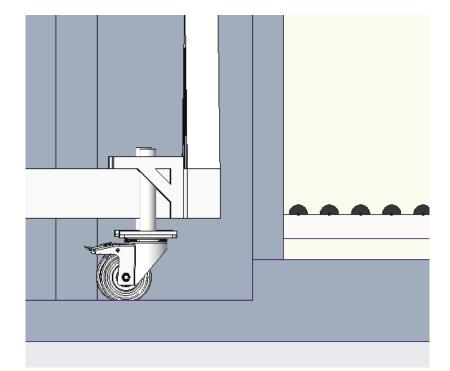

## **Trolley Coupling**

Heavy duty castor arrangement (yet to be designed) to take weight of detector trolley and allow to be moved

front of climate chamber ready for insertion

End of trolley wheeled over start of roller track and lowered down to transfer the load from front castors and they can be removed

Detector trolley them pushed all the way in the in and rear castors can be removed