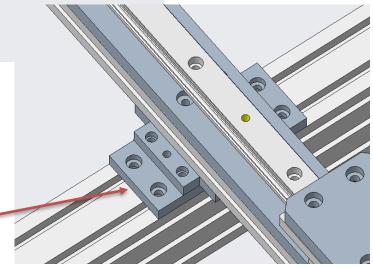

**Oxfordshire Meeting**

# Liverpool Integration Tooling Updates

Matthew Brown





# Trolleys

- Follow original Frascati design
- All components have been manufactured for 2 trolleys
- One set up fully (minus gearboxes)
- One used for testing









## Gearbox

- Decided to make our own gearboxes
- A lot cheaper and allows more design flexibility
- Successful prototype made
- Full set of 8 gearboxes now in production in Liverpool workshop
- Initial testing in January











# Changes to Original Design

- Main support system for Endcap has been completely redesigned
- Few reasons:
  - Clean room geometry
  - Manufacturing
  - Ease of movement









## **Detector Trolley**







## **Rail System**







## Rail Alignment



#### Connection made by corresponding mounting pads







# **Trolley Coupling**



Trolley positioned over rail system





# **Trolley Coupling**





bolt



## **Trolley Coupling**





















Heavy duty castor arrangement (yet to be designed) to take weight of detector trolley and allow to be moved







front of climate chamber ready for insertion







End of trolley wheeled over start of roller track and lowered down to transfer the load from front castors and they can be removed









Detector trolley them pushed all the way in the in and rear castors can be removed







#### The End