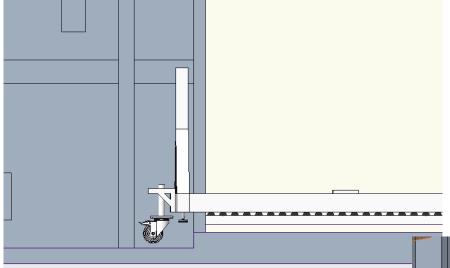

# **Trolley Coupling**

Trolley positioned over rail system

# **Trolley Coupling**

bolt

## **Trolley Coupling**

Heavy duty castor arrangement (yet to be designed) to take weight of detector trolley and allow to be moved

front of climate chamber ready for insertion

End of trolley wheeled over start of roller track and lowered down to transfer the load from front castors and they can be removed

Detector trolley them pushed all the way in the in and rear castors can be removed