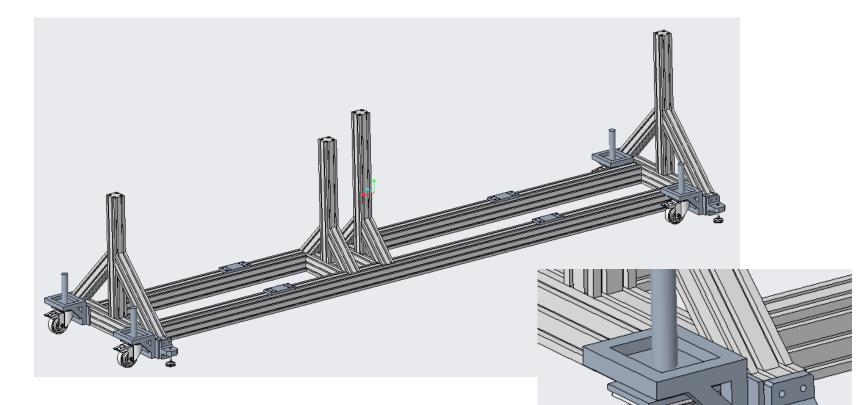

# Trolleys

- Follow original Frascati design
- All components have been manufactured for 2 trolleys
- One set up fully (minus gearboxes)
- One used for testing

# Changes to Original Design

- Main support system for Endcap has been completely redesigned
- Few reasons:
  - Clean room geometry
  - Manufacturing
  - Ease of movement

## **Detector Trolley**