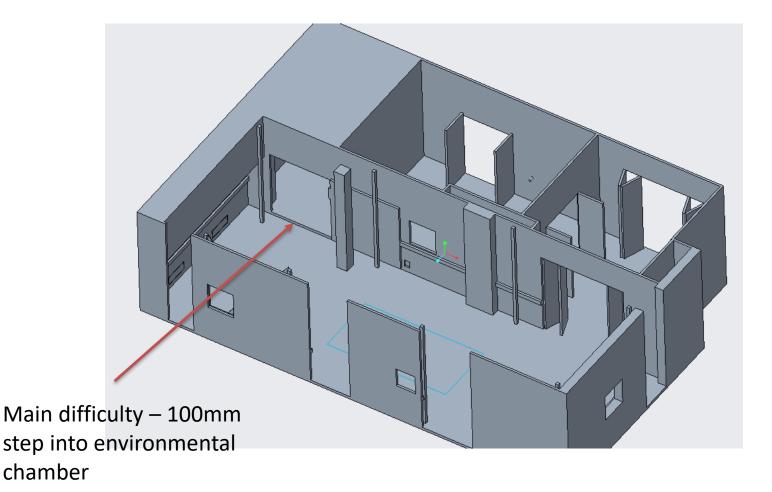

## **Trolley Coupling**

Heavy duty castor arrangement (yet to be designed) to take weight of detector trolley and allow to be moved

front of climate chamber ready for insertion

End of trolley wheeled over start of roller track and lowered down to transfer the load from front castors and they can be removed