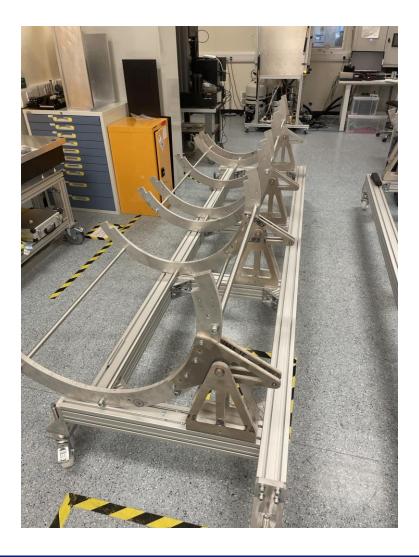

# Trolleys

- Follow original Frascati design
- All components have been manufactured for 2 trolleys
- One set up fully (minus gearboxes)
- One used for testing

# Changes to Original Design

- Main support system for Endcap has been completely redesigned
- Few reasons:
  - Clean room geometry
  - Manufacturing
  - Ease of movement