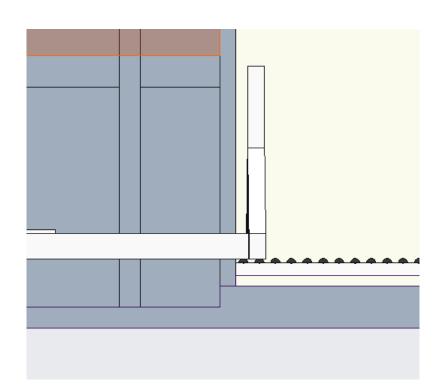

tial testing in January











# Changes to Original Design

- Main support system for Endcap has been completely redesigned
- Few reasons:
  - Clean room geometry
  - Manufacturing
  - Ease of movement









## **Detector Trolley**







## **Rail System**







## Rail Alignment



#### Connection made by corresponding mounting pads







# **Trolley Coupling**



Trolley positioned over rail system





# **Trolley Coupling**





bolt



## **Trolley Coupling**





















Heavy duty castor arrangement (yet to be designed) to take weight of detector trolley and allow to be moved







front of climate chamber ready for insertion







End of trolley wheeled over start of roller track and lowered down to transfer the load from front castors and they can be removed









Detector trolley them pushed all the way in the in and rear castors can be removed







#### The End