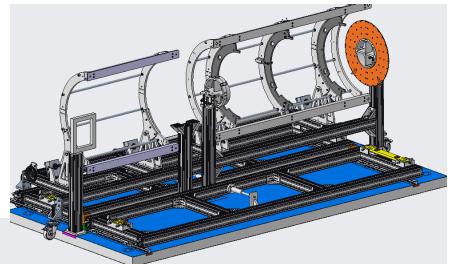

## **Oxfordshire Meeting**

# Liverpool Integration Tooling Updates

Matthew Brown





# Trolleys

- Follow original Frascati design
- All components have been manufactured for 2 trolleys
- One set up fully (minus gearboxes)
- One used for testing









## Gearbox

- Decided to make our own gearboxes
- A lot cheaper and allows more design flexibility
- Successful prototype made
- Full set of 8 gearboxes now in production in Liverpool workshop
- Initial testing in January











# Changes to Original Design

- Main support system for Endcap has been completely redesigned
- Few reasons:
  - Clean room geometry
  - Manufacturing
  - Ease of movement









## **Detector Trolley**







## **Rail System**







## Rail Alignment



#### Connection made by corresponding mounting pads







# **Trolley Coupling**



Trolley positioned over rail system





# **Trolley Coupling**





bolt



## **Trolley Coupling**





















Heavy duty castor arrangement (yet to be designed) to take weight of detector trolley and allow to be moved







front of climate chamber ready for insertion







End of trolley wheeled over start of roller track and lowered down to transfer the load from front castors and they can be removed









Detector trolley them pushed all the way in the in and rear castors can be removed







#### The End