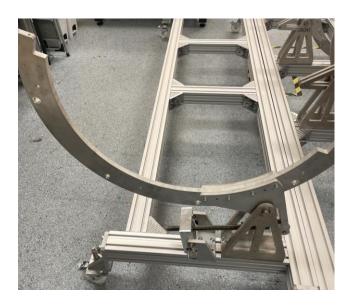

## **Oxfordshire Meeting**

# Liverpool Integration Tooling Updates

Matthew Brown





# Trolleys

- Follow original Frascati design
- All components have been manufactured for 2 trolleys
- One set up fully (minus gearboxes)
- One used for testing









## Gearbox

- Decided to make our own gearboxes
- A lot cheaper and allows more design flexibility
- Successful prototype made
- Full set of 8 gearboxes now in production in Liverpool workshop
- Initial testing in January











# Changes to Original Design

- Main support system for Endcap has been completely redesigned
- Few reasons:
  - Clean room geometry
  - Manufacturing
  - Ease of movement









## **Detector Trolley**







## **Rail System**







## Rail Alignment



#### Connection made by corresponding mounting pads







# **Trolley Coupling**



Trolley positioned over rail system





# **Trolley Coupling**





bolt



## **Trolley Coupling**





















Heavy duty castor arrangement (yet to be designed) to take weight of detector trolley and all