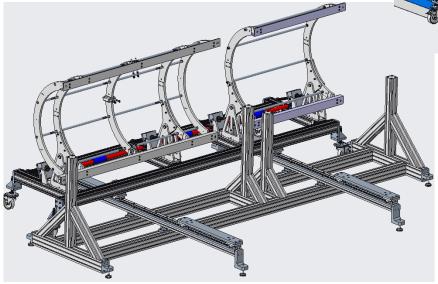

# Changes to Original Design

- Main support system for Endcap has been completely redesigned
- Few reasons:
  - Clean room geometry
  - Manufacturing
  - Ease of movement

# **Trolley Coupling**

Trolley positioned over rail system