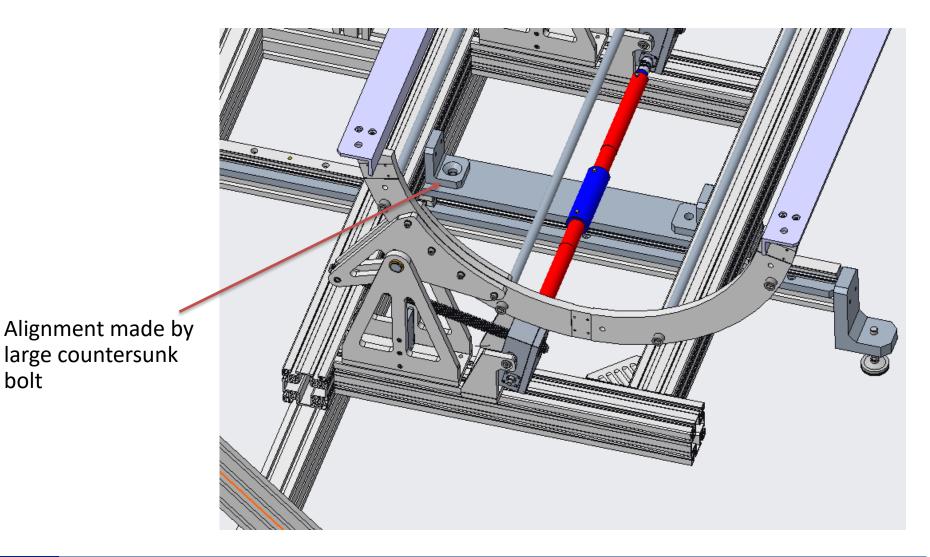

- Follow original Frascati design
- All components have been manufactured for 2 trolleys
- One set up fully (minus gearboxes)
- One used for testing









## Gearbox

- Decided to make our own gearboxes
- A lot cheaper and allows more design flexibility
- Successful prototype made
- Full set of 8 gearboxes now in production in Liverpool workshop
- Initial testing in January











# Changes to Original Design

- Main support system for Endcap has been completely redesigned
- Few reasons:
  - Clean room geometry
  - Manufacturing
  - Ease of movement









## **Detector Trolley**







## **Rail System**







## Rail Alignment



#### Connection made by corresponding mounting pads







# **Trolley Coupling**



Trolley positioned over rail system





# **Trolley Coupling**





bolt



## **Trolley Coupling**





















Heavy duty castor arrangement (yet to be designed) to take weight of detector trolley and allow to be moved







front of climate chamber ready for insertion







End of trolley wheeled over start of roller track and lowered down to transfer the load from front castors and they can be removed









Detector trolley them pushed all the way in the in and rear castors can be removed







#### The End