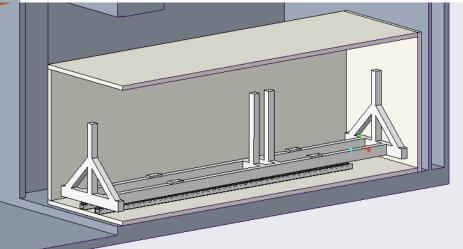

## **Rail System**

## Rail Alignment

#### Connection made by corresponding mounting pads