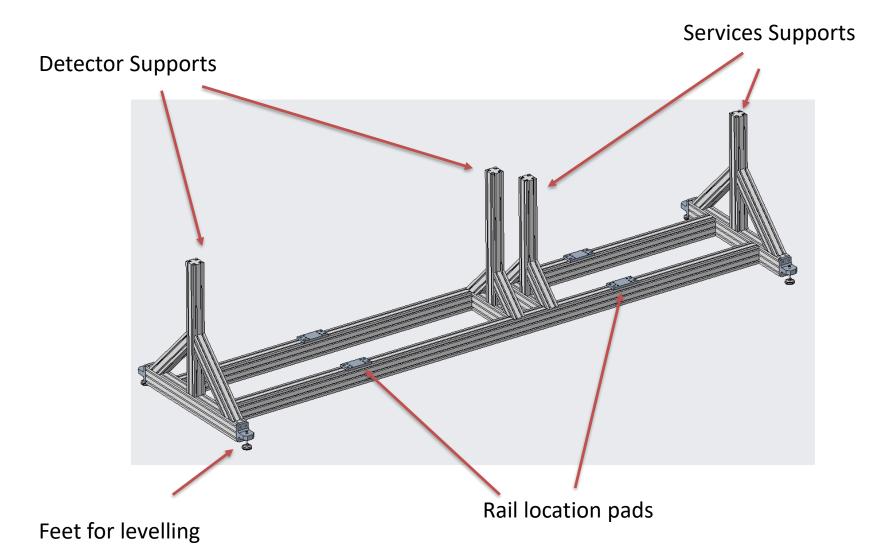

## **Rail System**

## Rail Alignment

#### Connection made by corresponding mounting pads