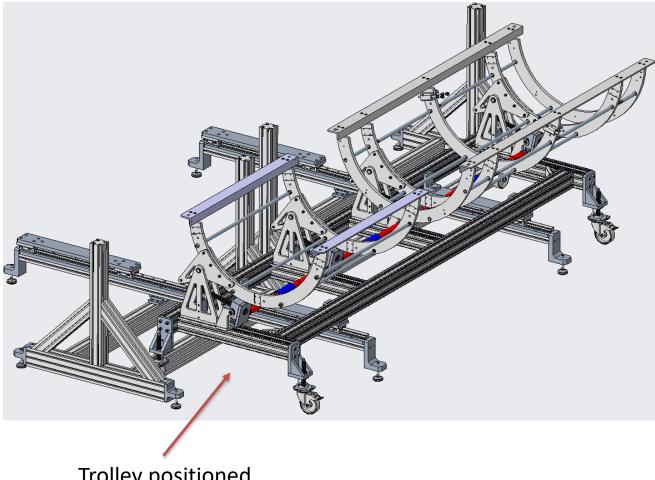

# **Trolley Coupling**

Trolley positioned over rail system

# **Trolley Coupling**

bolt

## **Trolley Coupling**

Heavy duty castor arrangement (yet to be designed) to take weight of detector trolley and allow to be moved

front of climate chamber ready for insertion

End of trolley wheeled over start of roller track and lowered down to transfer the load from front castors and they can be removed

Detector trolley them pushed all the way in the in and rear castors can be removed