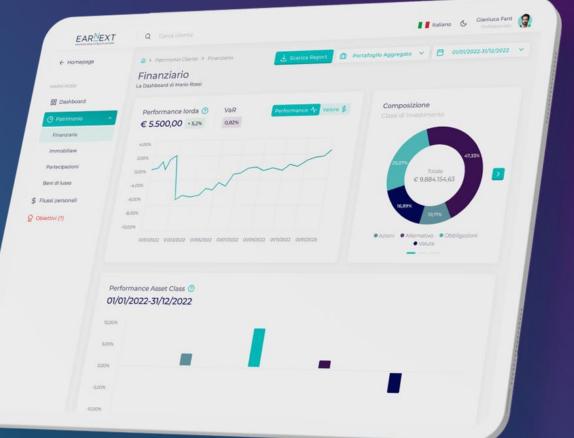

# The wealth planning platform for family office

With Earnext you'll always make the right choices thanks to a reliable overview of wealth which is complete and updated in real time, and you can share this with your clients, inviting them to join you on the platform.