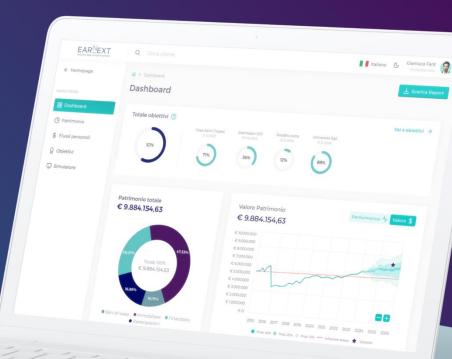

# The wealth planning platform for family office

With Earnext you'll always make the right choices thanks to a reliable overview of wealth which is complete and updated in real time, and you can share this with your clients, inviting them to join you on the platform.