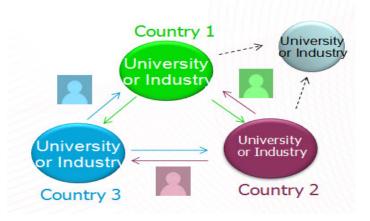

#### APRE

- **<u>Private sector</u>** involvement at the highest possible level in function of the implementation mode and the research discipline
- New implementation modes: In 2011, the ITN were implemented as Multi or Mono ITNs. The 2012 Work Programme introduces changes: Multi-ITNs, Innovative Doctoral Programme (IDP) and a pilot action called European Industrial Doctorates (EID).

### **Eligible Organisations**

- Public or private organisations (e.g. universities, research centres etc.);
- Commercial enterprises, especially those of small and medium size (SMEs);
- Non-profit or charitable organisations (e.g. NGOs, trusts, etc.);
- International European interest organisations (e.g. CERN, EMBL, etc.);
- The Joint Research Centre of the European Commission;
- International organisations (e.g. WHO, UNESCO, etc)

<u>Participants</u>: full network partners, signatories to the grant agreement. Recruit researchers, provide research & transferable skills training, provide secondment opportunities and receive funding ("**beneficiaries" or** "**level 1"**)

<u>Associated Partners</u>: do not recruit researchers, do not claim costs. Provide transferable skills training and/or secondment opportunities ("level 2")

<u>Early Stage Researcher (ESR)</u>: at the time of recruitment, must be in the first 4 years of their research careers (full-time equivalent), and with no doctoral degree awarded yet

#### Multi-ITNs

- At least 3 participants from 3 different MS/AC+ associated partners,
- Network of participants from different countries, sectors and disciplines
- Short-term secondments of ESRs/ERs welcome (max 20%)
- Networking activities
- Equip ESRs with innovative skills (scientific and transversal skills)