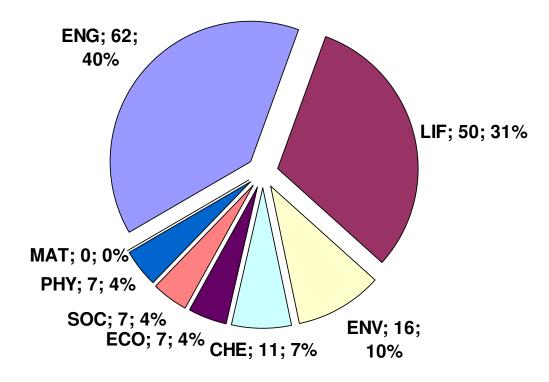

#### **ITN 2011**

Number of eligible proposals

| Panel | 20  | 10   | 20  | 11   |
|-------|-----|------|-----|------|
| CHE   | 100 | 12%  | 108 | 13%  |
| ECO   | 18  | 2%   | 15  | 2%   |
| ENG   | 199 | 23%  | 204 | 24%  |
| ENV   | 95  | 11%  | 119 | 14%  |
| LIF   | 230 | 27%  | 287 | 33%  |
| MAT   | 12  | 1%   | 15  | 2%   |
| PHY   | 126 | 15%  | 99  | 12%  |
| SOC   | 77  | 9%   | 72  | 8%   |
| Total | 857 | 100% | 919 | 107% |