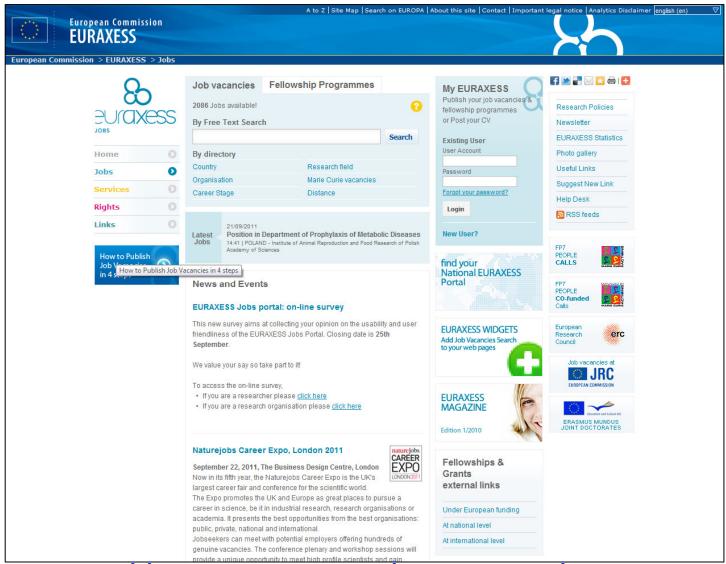

#### Portale Europeo per la Mobilità dei Ricercatori

http://ec.europa.eu/euraxess/jobs