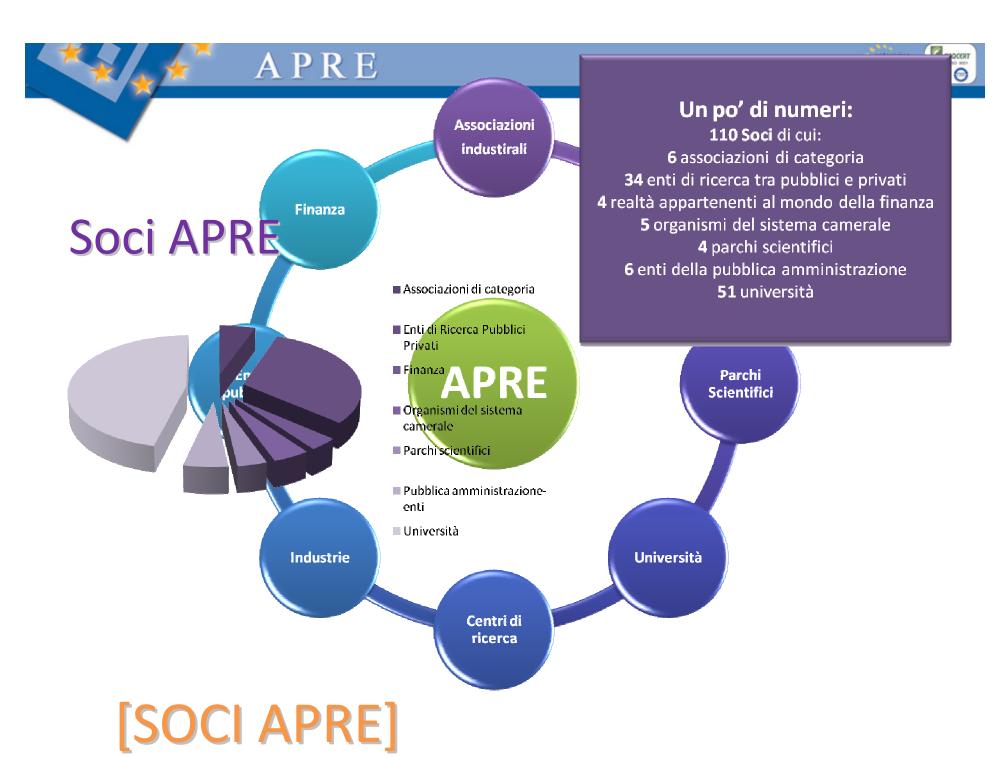

### [Agenda]

APRE è un ente di ricerca non profit con l'obiettivo, sancito dall'articolo 3 del suo statuto, di promuovere la partecipazione italiana ai programmi di ricerca e sviluppo finanziati dalla Commissione Europea.

Prima realtà del suo genere in Italia, APRE nasce nel 1989 come "Task Force" del Ministero dell'Università e della Ricerca.

Nel 1990 viene poi costituita formalmente da Confindustria, ENEA, FAST e Mondimpresa

sostenuta da numerose Università organizzazioni private e pubbliche del mondo accademico, dell'industria e della finanza.

Migliorare la "Qualità" della partecipazione italiana nei programmi europei di ricerca su sviluppo e innovazione. Per conto del Ministero dell'Università e della Ricerca (MIUR), APRE ha lo scopo di fornire informazioni, supporto e assistenza sulle modalità di partecipazione ai programmi europei di ricerca e sviluppo tecnologico, ad enti pubblici, enti privati e persone fisiche.