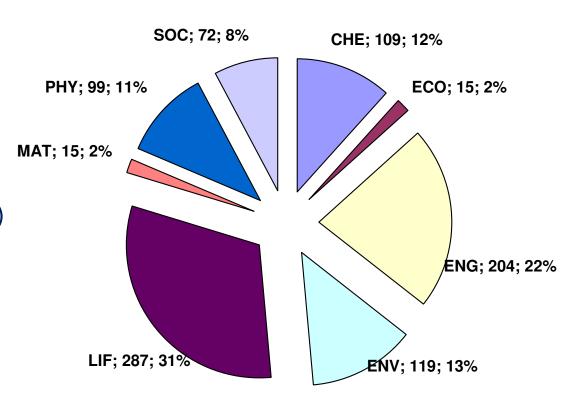

#### **ITN 2011**

Number of eligible proposals

| Panel | 20  | 10   | 20  | 11   |
|-------|-----|------|-----|------|
| CHE   | 100 | 12%  | 108 | 13%  |
| ECO   | 18  | 2%   | 15  | 2%   |
| ENG   | 199 | 23%  | 204 | 24%  |
| ENV   | 95  | 11%  | 119 | 14%  |
| LIF   | 230 | 27%  | 287 | 33%  |
| MAT   | 12  | 1%   | 15  | 2%   |
| PHY   | 126 | 15%  | 99  | 12%  |
| SOC   | 77  | 9%   | 72  | 8%   |
| Total | 857 | 100% | 919 | 107% |