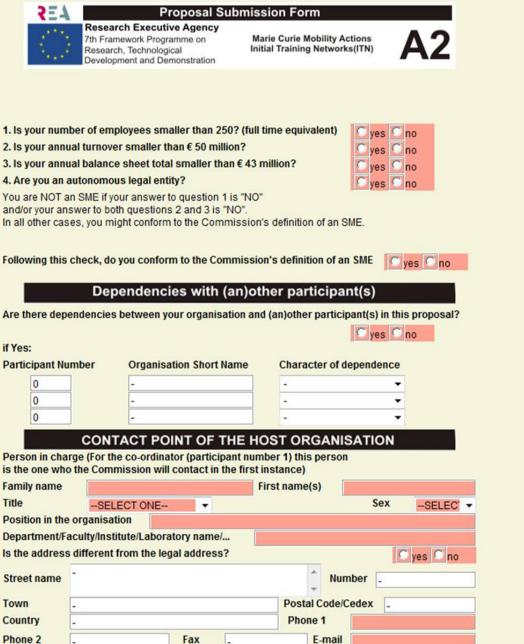

## **EPSS** (Electronic Proposal Submission Service)

- Direct link from the Call Page
- Part A A1: General information on the proposal

A2: Info on participants

A4: Requested fellows

A5: Info on associated partners