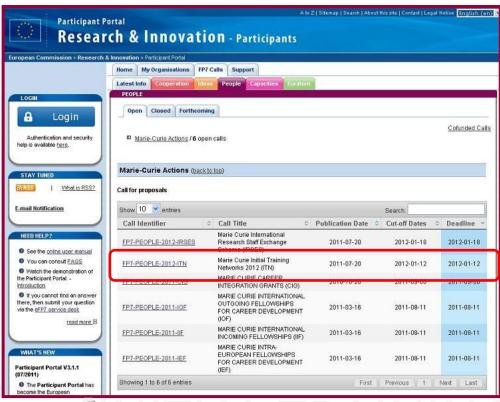

# Call published on the Research Participant Portal <a href="http://ec.europa.eu/research/participants/portal/">http://ec.europa.eu/research/participants/portal/</a>

 Publication of FP7 calls officially switched from CORDIS to the Research Participant Portal.

publication FP7 call-related information is no longer published on CORDIS Users of the 'Find a call' section on CORDIS are redirected to the relevant pages of the 'FP7 Calls' section of the Participant