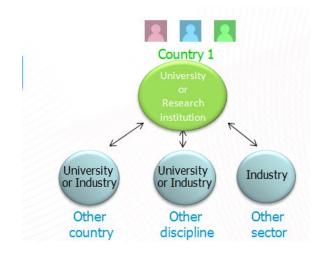

#### Multi-ITNs

- At least 3 participants from 3 different MS/AC+ associated partners,
- Network of participants from different countries, sectors and disciplines
- Short-term secondments of ESRs/ERs welcome (max 20%)
- Networking activities
- Equip ESRs with innovative skills (scientific and transversal skills)

#### Innovative Doctoral Programmes

- •1 participant (MS/AC)
- Associated partners from any country, sector and discipline
- Innovative training programme: <u>intersectoral</u>, <u>international</u>, <u>interdisciplinary</u>
- Equip doctoral candidates with innovative skills (scientific and transversal skills)

#### European Industrial Doctorates

- Involve companies in doctoral training
- Develop innovative aptitudes and entrepreneurial mindsets
- Improve the employability and career perspectives of doctorate holders
- Strengthen the cooperation between universities and companies
- Enhance the research potential and competitiveness of European companies and SMEs
- Consortium agreement mandatory

### Overview of implementation modes

|                               | Multi-ITN                                                           | IDP                                  | EID                                        |  |
|-------------------------------|---------------------------------------------------------------------|--------------------------------------|--------------------------------------------|--|
| Partners level-1              | 3 minimum<br>3 diff. MS/AC                                          | 1<br>any MS/AC                       | 2<br>2 diff. MS/AC                         |  |
| Partners level-2              | unlimited unlimited (any country/sector/disc.) (any country/sector/ |                                      | unlimited<br>(any country/sector/disc.)    |  |
| Private sector<br>involvement | highest possible level (partners level 1 and 2)                     | expected via<br>associated partners  | 1 partner level 1 +<br>associated partners |  |
| Eligible researchers          | ESR (3-36 months)<br>ER (3-24 months) ≤ 20%                         | ESR (3-36 months)                    | ESR (3-36 months)                          |  |
| PhD enrolment                 | typically expected (ESR)                                            | ly expected (ESR) mandatory          |                                            |  |
| Intersectoral aspects         | secondments<br>encouraged (≤ 30%)                                   | secondments<br>encouraged (≤ 30%)    | ≥ 50% in<br>private sector                 |  |
| Res. months                   | 500 max                                                             | 500 max 500 max                      |                                            |  |
| Budget/country                | 40% max to 1 country n/a                                            |                                      | n/a                                        |  |
| Panels and ranking lists      | 8 ranking lists (corresponders)<br>CHE, ECO, ENG, ENV,              | EID ranking list<br>(20M€ earmarked) |                                            |  |