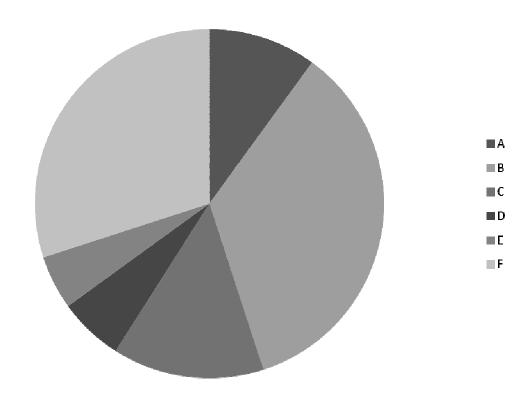

#### **ITN 2011**

Number of eligible proposals

| Panel | 20  | 10   | 20  | 11   |
|-------|-----|------|-----|------|
| CHE   | 100 | 12%  | 108 | 13%  |
| ECO   | 18  | 2%   | 15  | 2%   |
| ENG   | 199 | 23%  | 204 | 24%  |
| ENV   | 95  | 11%  | 119 | 14%  |
| LIF   | 230 | 27%  | 287 | 33%  |
| MAT   | 12  | 1%   | 15  | 2%   |
| PHY   | 126 | 15%  | 99  | 12%  |
| SOC   | 77  | 9%   | 72  | 8%   |
| Total | 857 | 100% | 919 | 107% |