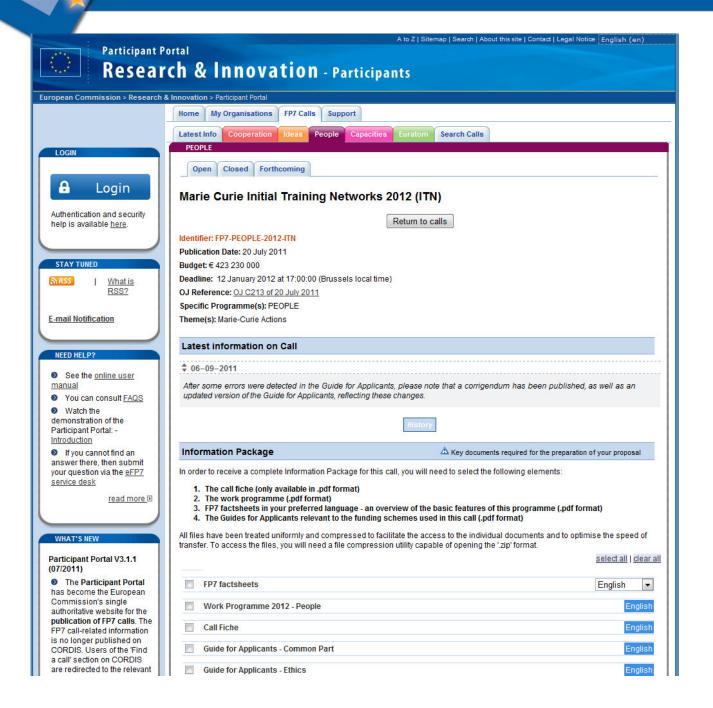

# Call published on the Research Participant Portal <a href="http://ec.europa.eu/research/participants/portal/">http://ec.europa.eu/research/participants/portal/</a>

 Publication of FP7 calls officially switched from CORDIS to the Research Participant Portal.

publication FP7 call-related information is no longer published on CORDIS Users of the 'Find a call' section on CORDIS are redirected to the relevant pages of the 'FP7 Calls' section of the Participant

Call Fiche

Guide for Applicants - Common Part

Guide for Applicants - Call Specific - Corrigendum 06/09/2011

Guide for Applicants - Call Specific - Updated Version 06/09/2011

Guide for Applicants - Ethics

A

manual

 Additional services such as RSS feeds, deep linking

## Essential reading

- PEOPLE Work Programme 2012
- Guide for applicants
  - Common part
  - Ethics part
  - Specific part