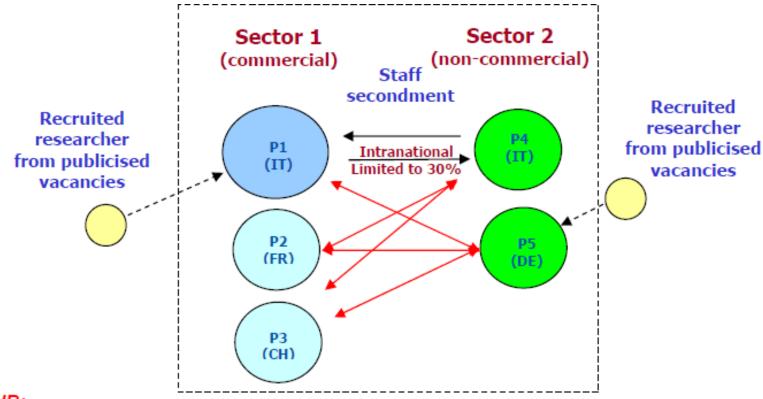

#### Multi-ITNs

- At least 3 participants from 3 different MS/AC+ associated partners,
- Network of participants from different countries, sectors and disciplines
- Short-term secondments of ESRs/ERs welcome (max 20%)
- Networking activities
- Equip ESRs with innovative skills (scientific and transversal skills)

#### Innovative Doctoral Programmes

- •1 participant (MS/AC)
- Associated partners from any country, sector and discipline
- Innovative training programme: <u>intersectoral</u>, <u>international</u>, <u>interdisciplinary</u>
- Equip doctoral candidates with innovative skills (scientific and transversal skills)

#### European Industrial Doctorates

- Involve companies in doctoral training
- Develop innovative aptitudes and entrepreneurial mindsets
- Improve the employability and career perspectives of doctorate holders
- Strengthen the cooperation between universities and companies
- Enhance the research potential and competitiveness of European companies and SMEs
- Consortium agreement mandatory

### Overview of implementation modes

|                               | Multi-ITN                                                           | IDP                                  | EID                                        |  |
|-------------------------------|---------------------------------------------------------------------|--------------------------------------|--------------------------------------------|--|
| Partners level-1              | 3 minimum<br>3 diff. MS/AC                                          | 1<br>any MS/AC                       | 2<br>2 diff. MS/AC                         |  |
| Partners level-2              | unlimited unlimited (any country/sector/disc.) (any country/sector/ |                                      | unlimited<br>(any country/sector/disc.)    |  |
| Private sector<br>involvement | highest possible level (partners level 1 and 2)                     | expected via<br>associated partners  | 1 partner level 1 +<br>associated partners |  |
| Eligible researchers          | ESR (3-36 months)<br>ER (3-24 months) ≤ 20%                         | ESR (3-36 months)                    | ESR (3-36 months)                          |  |
| PhD enrolment                 | typically expected (ESR)                                            | ly expected (ESR) mandatory          |                                            |  |
| Intersectoral aspects         | secondments<br>encouraged (≤ 30%)                                   | secondments<br>encouraged (≤ 30%)    | ≥ 50% in<br>private sector                 |  |
| Res. months                   | 500 max                                                             | 500 max 500 max                      |                                            |  |
| Budget/country                | 40% max to 1 country n/a                                            |                                      | n/a                                        |  |
| Panels and ranking lists      | 8 ranking lists (corresponders)<br>CHE, ECO, ENG, ENV,              | EID ranking list<br>(20M€ earmarked) |                                            |  |