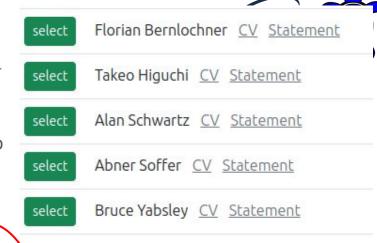

## Spokeperson elections

- Candidates
- How to vote
  - https://voting.belle2.org/spokes/1
  - It is not enough to vote for one candidate, we need to rank all of them
  - [Select] candidate
  - Use arrows to rank the candidates
  - Not selecting a candidate is equivalent to put it last
- The person who wins in pairwise comparisons with all other candidates is elected
  - <u>Condorcet\_method</u>
- Voting ends June 17<sup>th</sup> Monday 12 noon JST.
  - o 5am CEST
  - Vote today!

#### Ranked options to be submitted as vote