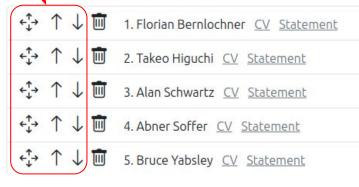

## Spokeperson elections

- Candidates
- How to vote
  - https://voting.belle2.org/spokes/1
  - It is not enough to vote for one candidate, we need to rank all of them
  - [Select] candidate
  - Use arrows to rank the candidates
  - Not selecting a candidate is equivalent to put it last
- The person who wins in pairwise comparisons with all other candidates is elected
  - <u>Condorcet\_method</u>
- Voting ends June 17<sup>th</sup> Monday 12 noon JST.
  - o 5am CEST
  - Vote today!

#### Ranked options to be submitted as vote