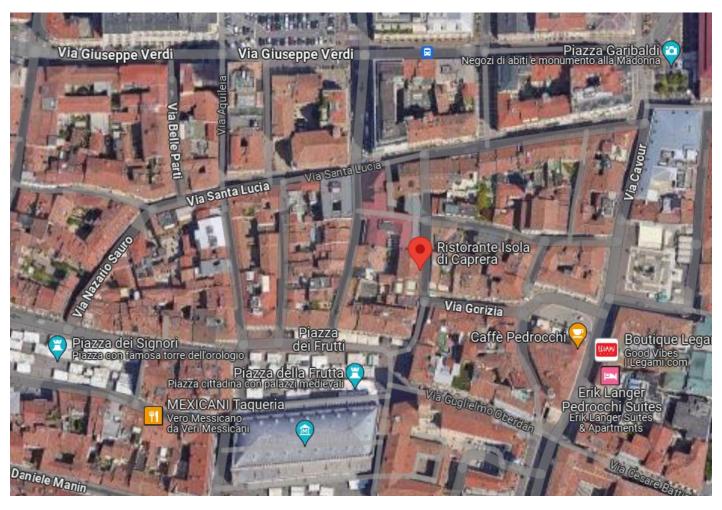

## Wednesday's Social Dinner

8 p.m. at «L'Isola di Caprera»

Dinner is kindly offered to all participants by the INFN Padua Section!