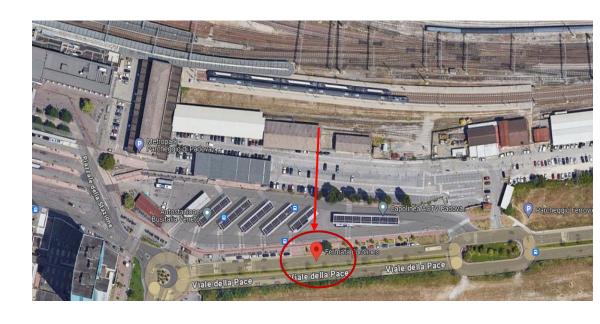

## Logistical information for Thursday 11th July

Visit at RFX and LNL laboratories

## 8:20 a.m.: meeting point to take the shuttle —— Padua Bus Station

9 a.m. - 11 a.m.: visit at RFX

11 a.m. - 11:30 a.m.: transfer to LNL

11:30 a.m. – 1:15 p.m.: visit at LNL

1.15. p.m. – 2.15 p.m.: lunch at LNL canteen