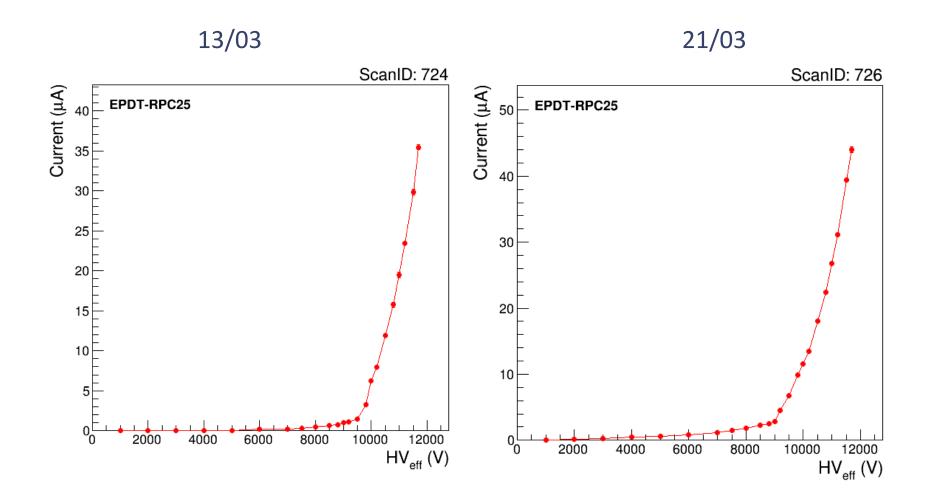

### System status

- Stability run 206 interrupted on Tuesday, since from about 1am the current of all detectors increased (see next slide). All detectors were switched OFF.
- HFO bottle finished yesterday. It was replaced at about 3 pm and the RPCs flushed up to this morning.
- Today at about 10 the source has been switched OFF and two HV scans have been performed: ID 725 and 726
- The source has just been switched ON (ABS 2.2) and a new stability run with eco2 has been started (ID 207).