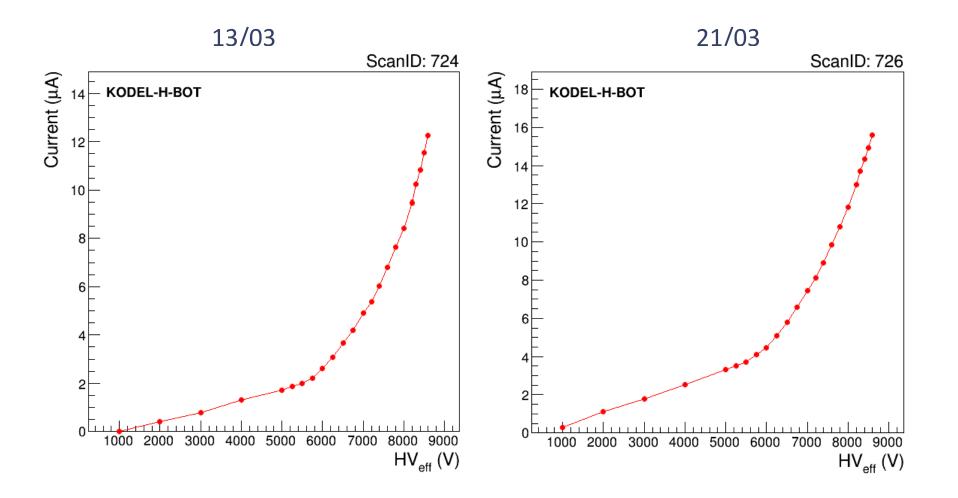

### System status

- Stability run 206 interrupted on Tuesday, since from about 1am the current of all detectors increased (see next slide). All detectors were switched OFF.
- HFO bottle finished yesterday. It was replaced at about 3 pm and the RPCs flushed up to this morning.
- Today at about 10 the source has been switched OFF and two HV scans have been performed: ID 725 and 726
- The source has just been switched ON (ABS 2.2) and a new stability run with eco2 has been started (ID 207).