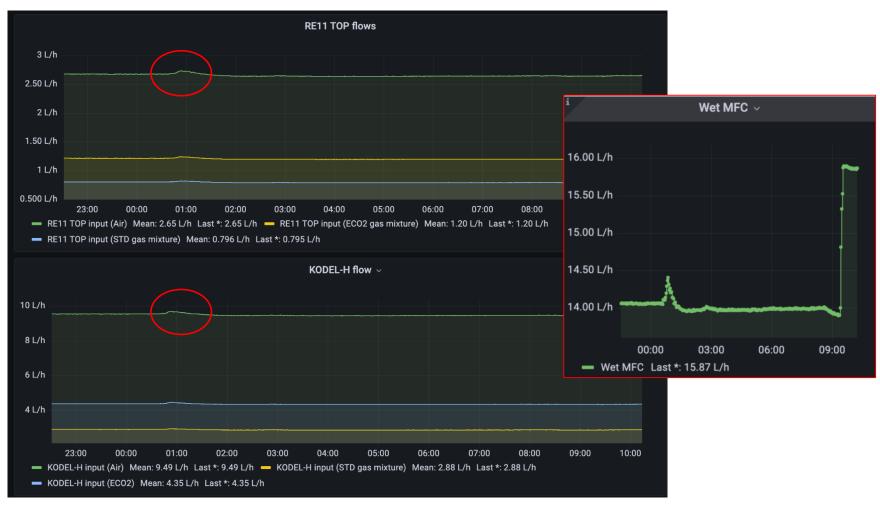

# Shift summary 14-21/03

LILIANA CONGEDO AND GIULIANA GALATI

### System status

- Stability run 206 interrupted on Tuesday, since from about 1am the current of all detectors increased (see next slide). All detectors were switched OFF.
- HFO bottle finished yesterday. It was replaced at about 3 pm and the RPCs flushed up to this morning.
- Today at about 10 the source has been switched OFF and two HV scans have been performed: ID 725 and 726
- The source has just been switched ON (ABS 2.2) and a new stability run with eco2 has been started (ID 207).

## **Current increase on Tuesday**



# **Current increase on Tuesday**

#### Small peaks in all fluxes and wet MFC at about 1am











13/03

21/03