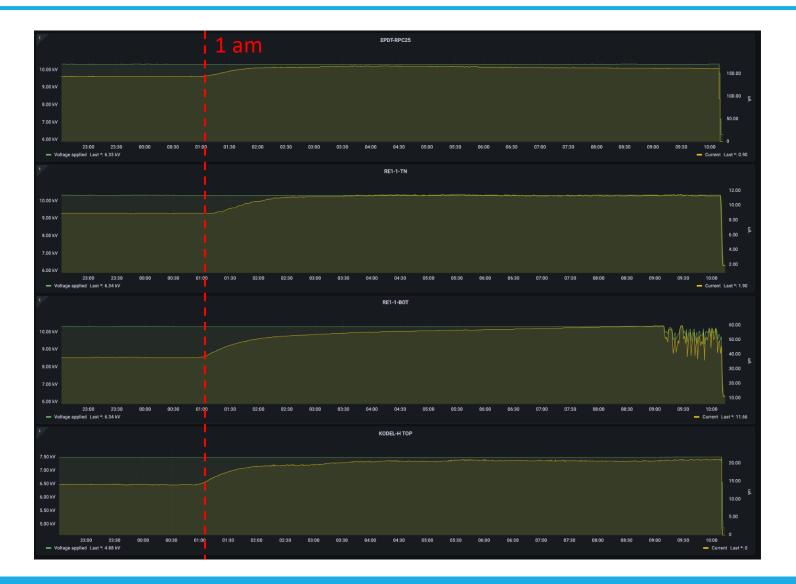

### System status

- Stability run 206 interrupted on Tuesday, since from about 1am the current of all detectors increased (see next slide). All detectors were switched OFF.
- HFO bottle finished yesterday. It was replaced at about 3 pm and the RPCs flushed up to this morning.
- Today at about 10 the source has been switched OFF and two HV scans have been performed: ID 725 and 726
- The source has just been switched ON (ABS 2.2) and a new stability run with eco2 has been started (ID 207).

## **Current increase on Tuesday**

# **Current increase on Tuesday**