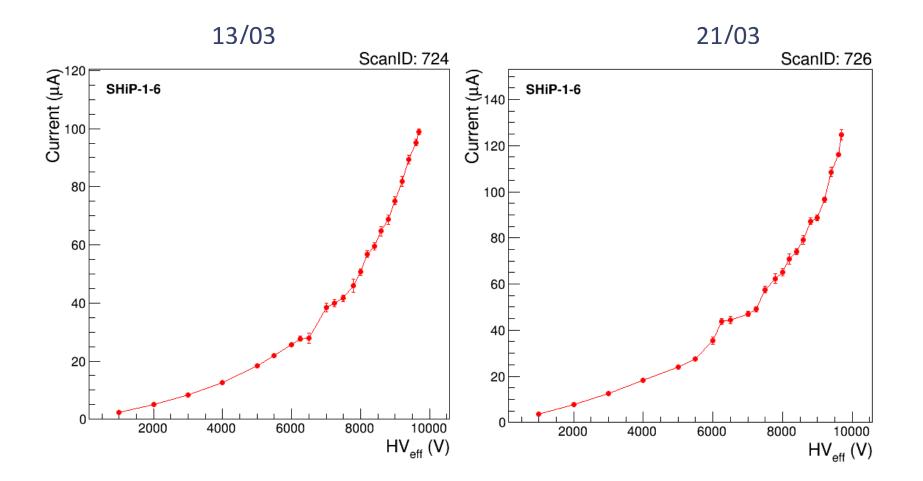

### System status

- Stability run 206 interrupted on Tuesday, since from about 1am the current of all detectors increased (see next slide). All detectors were switched OFF.
- HFO bottle finished yesterday. It was replaced at about 3 pm and the RPCs flushed up to this morning.
- Today at about 10 the source has been switched OFF and two HV scans have been performed: ID 725 and 726
- The source has just been switched ON (ABS 2.2) and a new stability run with eco2 has been started (ID 207).