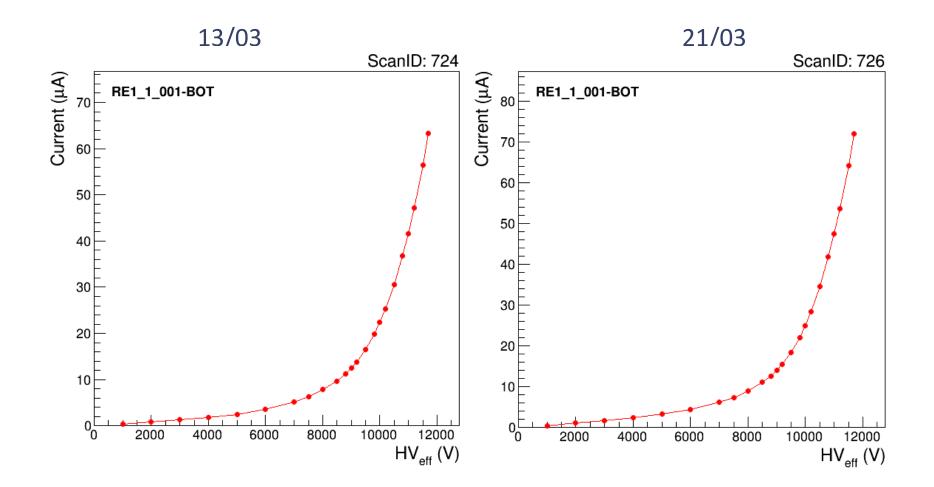

### System status

- Stability run 206 interrupted on Tuesday, since from about 1am the current of all detectors increased (see next slide). All detectors were switched OFF.
- HFO bottle finished yesterday. It was replaced at about 3 pm and the RPCs flushed up to this morning.
- Today at about 10 the source has been switched OFF and two HV scans have been performed: ID 725 and 726
- The source has just been switched ON (ABS 2.2) and a new stability run with eco2 has been started (ID 207).