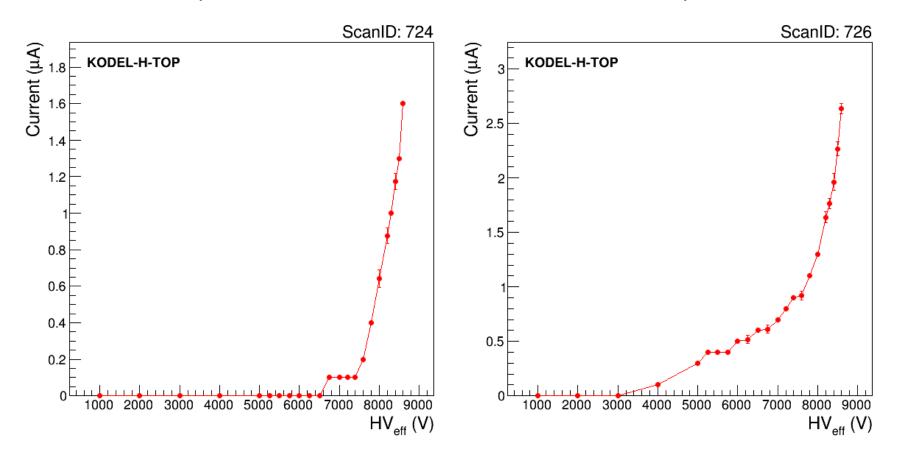

### System status

- Stability run 206 interrupted on Tuesday, since from about 1am the current of all detectors increased (see next slide). All detectors were switched OFF.
- HFO bottle finished yesterday. It was replaced at about 3 pm and the RPCs flushed up to this morning.
- Today at about 10 the source has been switched OFF and two HV scans have been performed: ID 725 and 726
- The source has just been switched ON (ABS 2.2) and a new stability run with eco2 has been started (ID 207).