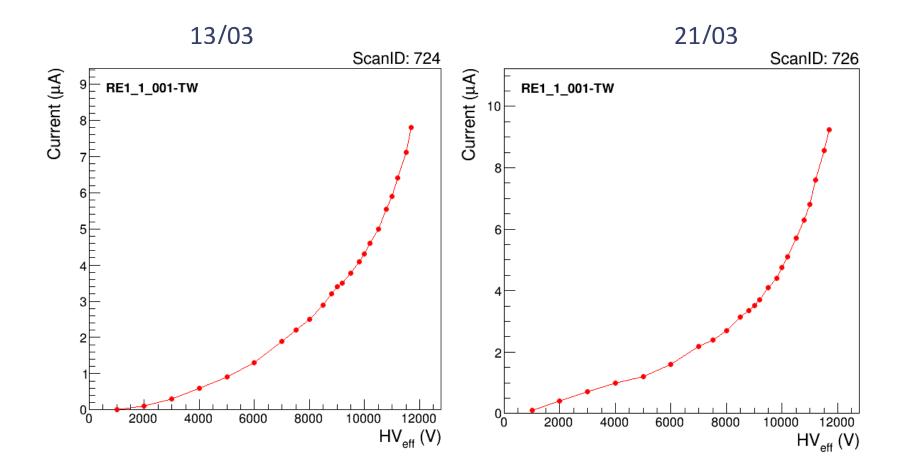

### System status

- Stability run 206 interrupted on Tuesday, since from about 1am the current of all detectors increased (see next slide). All detectors were switched OFF.
- HFO bottle finished yesterday. It was replaced at about 3 pm and the RPCs flushed up to this morning.
- Today at about 10 the source has been switched OFF and two HV scans have been performed: ID 725 and 726
- The source has just been switched ON (ABS 2.2) and a new stability run with eco2 has been started (ID 207).