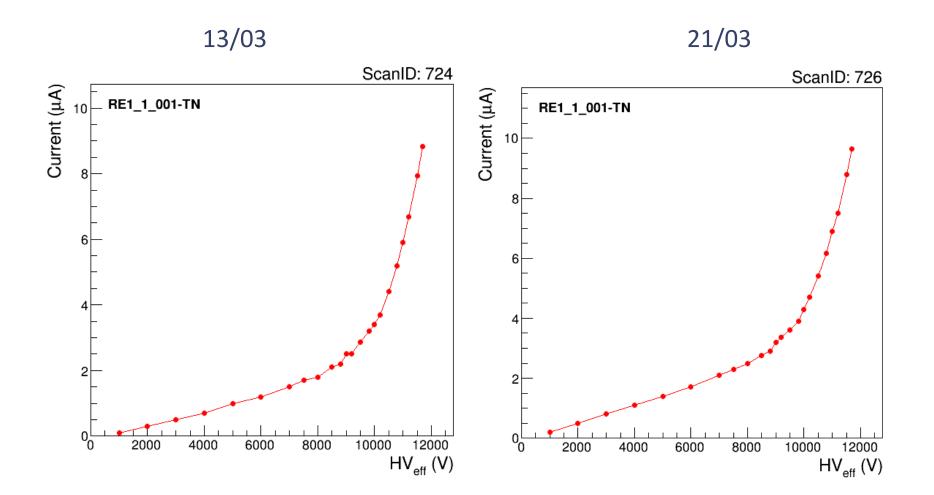

### System status

- Stability run 206 interrupted on Tuesday, since from about 1am the current of all detectors increased (see next slide). All detectors were switched OFF.
- HFO bottle finished yesterday. It was replaced at about 3 pm and the RPCs flushed up to this morning.
- Today at about 10 the source has been switched OFF and two HV scans have been performed: ID 725 and 726
- The source has just been switched ON (ABS 2.2) and a new stability run with eco2 has been started (ID 207).