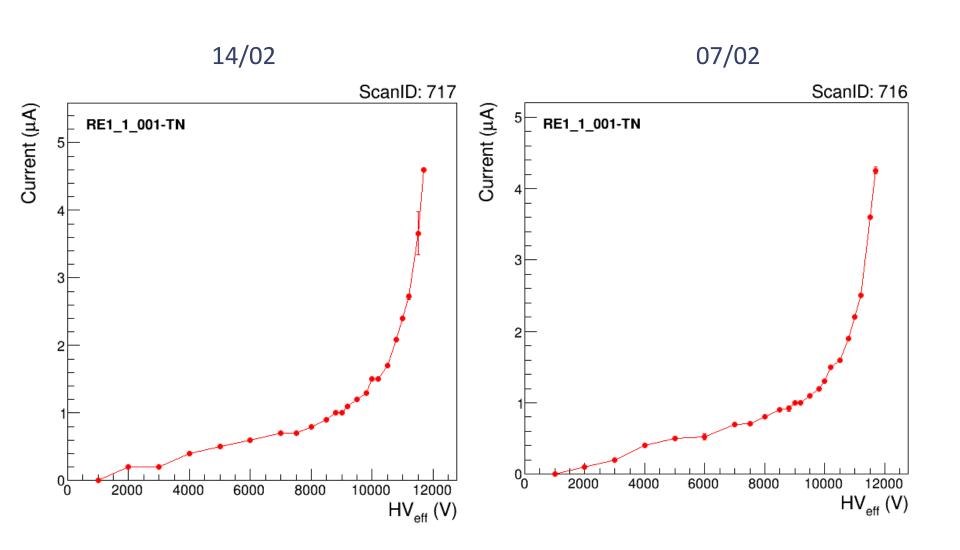

# System status

- HFO bottle finished yesterday: RPCs switched OFF.
- HFO finished during HV scan 718: the scan was not stopped automatically. We stopped it manually!
  Gas kill does not work with HV scan ongoing, only with stability.
- Source OFF from Friday evening till Monday (Chambers switched OFF and gas flushing system closed)
- Very unstable humidity level to be adjusted frequently
- Runs (ALICE and ATLAS detectors not included): Stability runs: 201-202
  HV scans with source OFF: 717