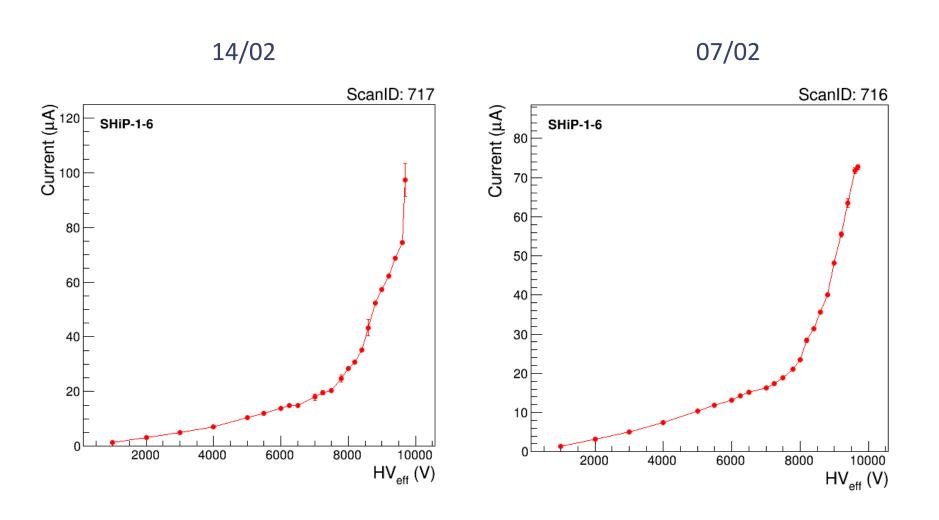

# System status

- HFO bottle finished yesterday: RPCs switched OFF.
- HFO finished during HV scan 718: the scan was not stopped automatically. We stopped it manually!
  Gas kill does not work with HV scan ongoing, only with stability.
- Source OFF from Friday evening till Monday (Chambers switched OFF and gas flushing system closed)
- Very unstable humidity level to be adjusted frequently
- Runs (ALICE and ATLAS detectors not included): Stability runs: 201-202
  HV scans with source OFF: 717