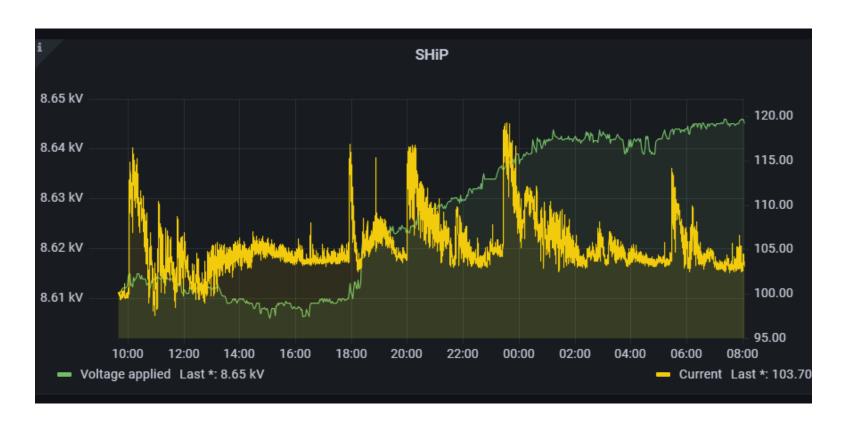

# Shift summary 08-15/02

LILIANA CONGEDO AND GIULIANA GALATI

# System status

- HFO bottle finished yesterday: RPCs switched OFF.
- HFO finished during HV scan 718: the scan was not stopped automatically. We stopped it manually!
  Gas kill does not work with HV scan ongoing, only with stability.
- Source OFF from Friday evening till Monday (Chambers switched OFF and gas flushing system closed)
- Very unstable humidity level to be adjusted frequently
- Runs (ALICE and ATLAS detectors not included): Stability runs: 201-202
  HV scans with source OFF: 717

# System status

Current spikes of the SHiP chamber during stability ~ 10uA