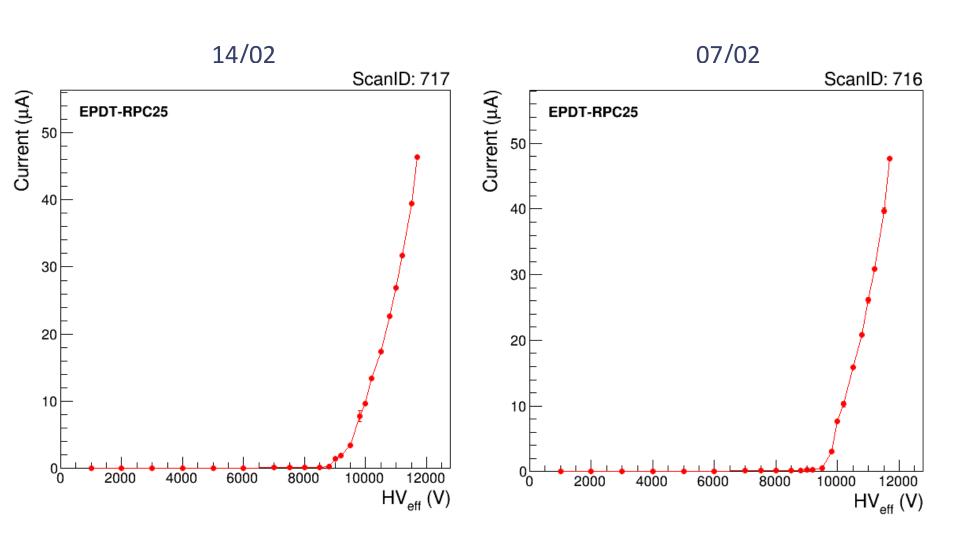

# System status

- HFO bottle finished yesterday: RPCs switched OFF.
- HFO finished during HV scan 718: the scan was not stopped automatically. We stopped it manually!
  Gas kill does not work with HV scan ongoing, only with stability.
- Source OFF from Friday evening till Monday (Chambers switched OFF and gas flushing system closed)
- Very unstable humidity level to be adjusted frequently
- Runs (ALICE and ATLAS detectors not included): Stability runs: 201-202
  HV scans with source OFF: 717