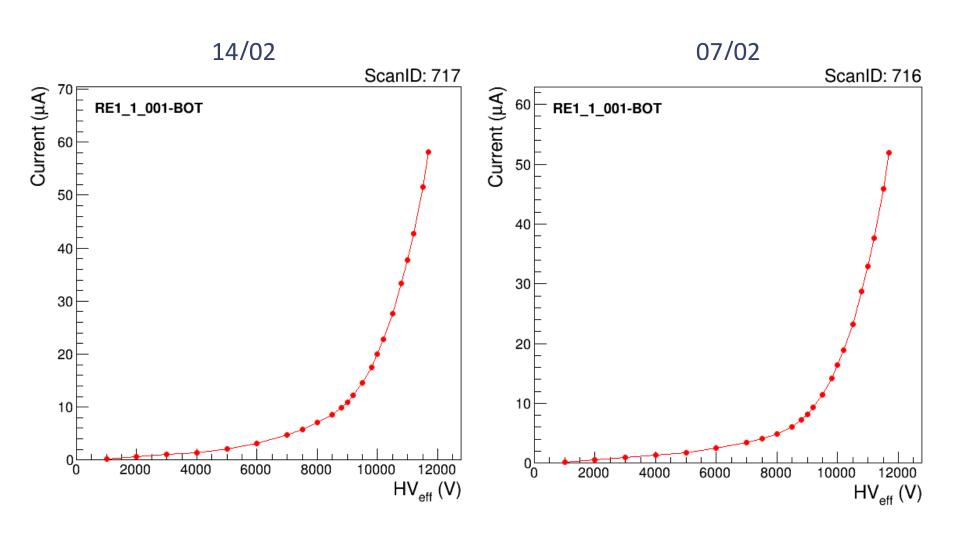

# System status

- HFO bottle finished yesterday: RPCs switched OFF.
- HFO finished during HV scan 718: the scan was not stopped automatically. We stopped it manually!
  Gas kill does not work with HV scan ongoing, only with stability.
- Source OFF from Friday evening till Monday (Chambers switched OFF and gas flushing system closed)
- Very unstable humidity level to be adjusted frequently
- Runs (ALICE and ATLAS detectors not included): Stability runs: 201-202
  HV scans with source OFF: 717