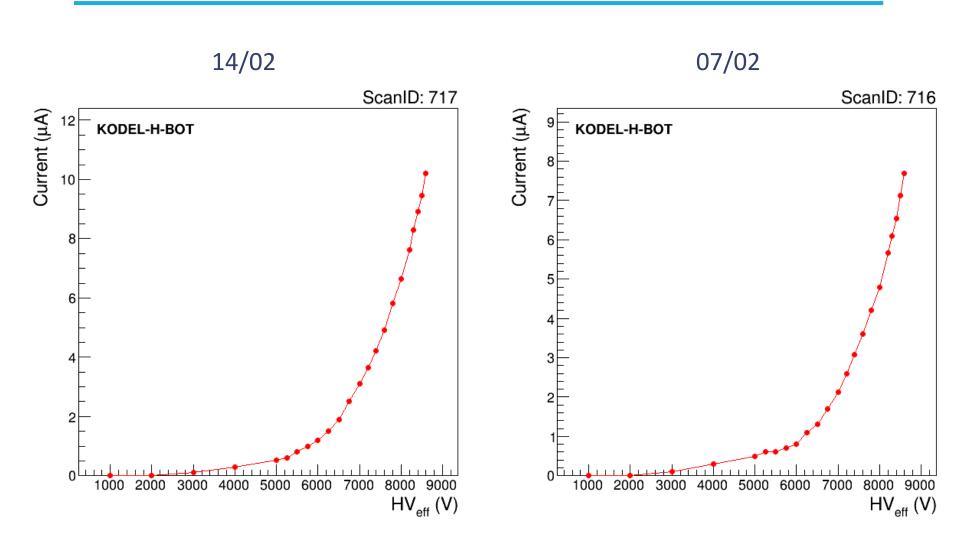

# System status

- HFO bottle finished yesterday: RPCs switched OFF.
- HFO finished during HV scan 718: the scan was not stopped automatically. We stopped it manually!
  Gas kill does not work with HV scan ongoing, only with stability.
- Source OFF from Friday evening till Monday (Chambers switched OFF and gas flushing system closed)
- Very unstable humidity level to be adjusted frequently
- Runs (ALICE and ATLAS detectors not included): Stability runs: 201-202
  HV scans with source OFF: 717