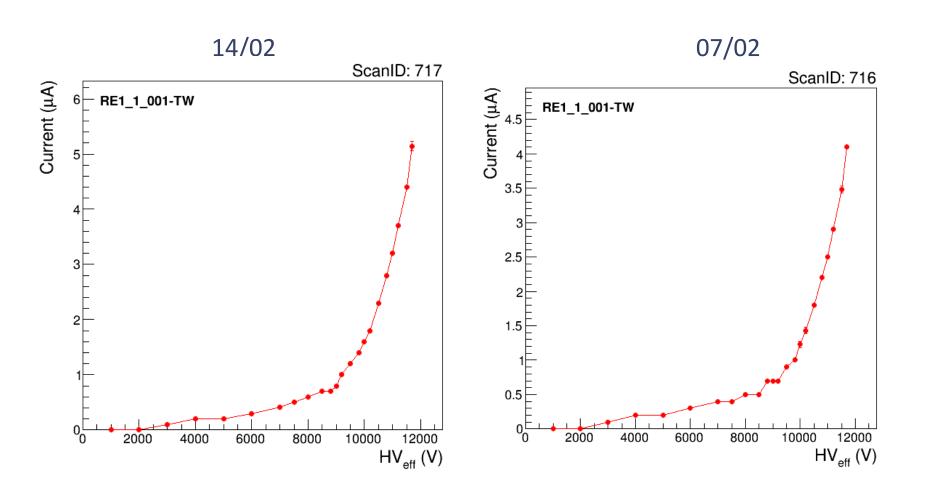

# System status

- HFO bottle finished yesterday: RPCs switched OFF.
- HFO finished during HV scan 718: the scan was not stopped automatically. We stopped it manually!
  Gas kill does not work with HV scan ongoing, only with stability.
- Source OFF from Friday evening till Monday (Chambers switched OFF and gas flushing system closed)
- Very unstable humidity level to be adjusted frequently
- Runs (ALICE and ATLAS detectors not included): Stability runs: 201-202
  HV scans with source OFF: 717