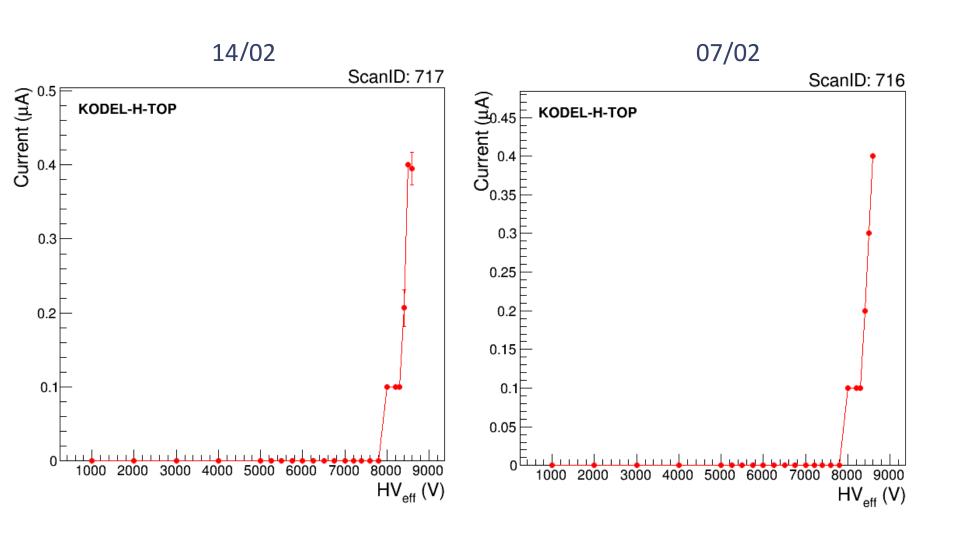

# System status

- HFO bottle finished yesterday: RPCs switched OFF.
- HFO finished during HV scan 718: the scan was not stopped automatically. We stopped it manually!
  Gas kill does not work with HV scan ongoing, only with stability.
- Source OFF from Friday evening till Monday (Chambers switched OFF and gas flushing system closed)
- Very unstable humidity level to be adjusted frequently
- Runs (ALICE and ATLAS detectors not included): Stability runs: 201-202
  HV scans with source OFF: 717