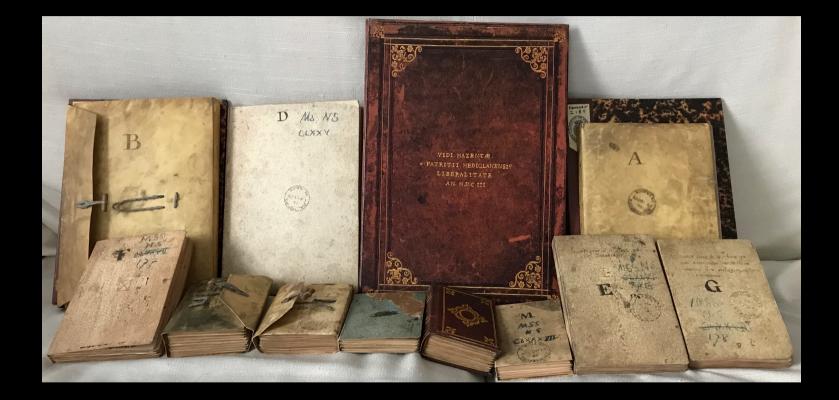

CODICE ARUNDEL

CODICE ATLANTICO

CODICE ATLANTICO (ED. HOEPLI)

Crediti

19 0 aligner same afferter same formation anger as same sagar ellerter same Ound land for the leaf furthe for my in for marine and in tomos fiquer figuer for coule ever where the my to better 2 suffre Duno cline 1 \*0 ) The figure is granter the ange of any and a finite state of the part of the set of ange and and a state of an ange of a state of a ). la trans Alder De Alfrein maie alle cereta versallaren . un and c alle faller and the per state with and the state of and and and - MINNIN . NANSONO. QIAR & P\* all soft of the of the of some from the angle one of the order of the soft of - China & and marke the of the for a appending and the values of range of regular speed of the adverte of and a second region of the second region of the property ofogo odrob of we is with the sonthe de