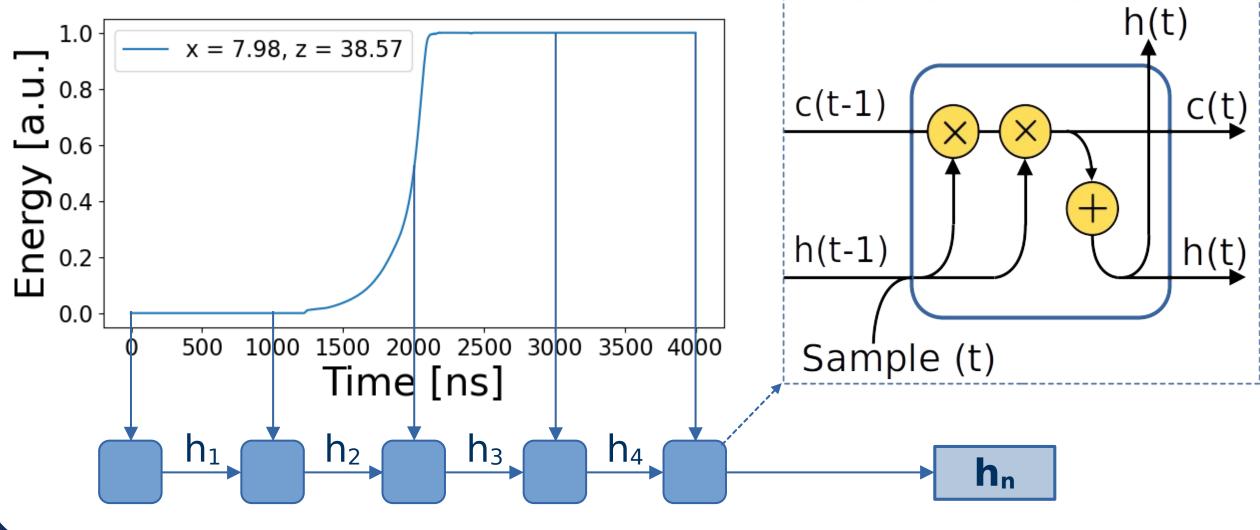

# LSTM with attention mechanism

1.0

0.8

0.6

0.4

0.2

0

⊆ 0.0005 -

### Long-Short-Term-Memory (LSTM):

- Iterates an LSTM unit over each waveform sample
- Hidden state h(t) stores short-term memory, **LSTM Unit:** cell state c(t) stores long-term memory

# **Attention mechanism:**

1000

500

1500

x reconstructed position x original position

3000 3500 500 1500 2000 2500 1000 4000 Time index [ns]

2000