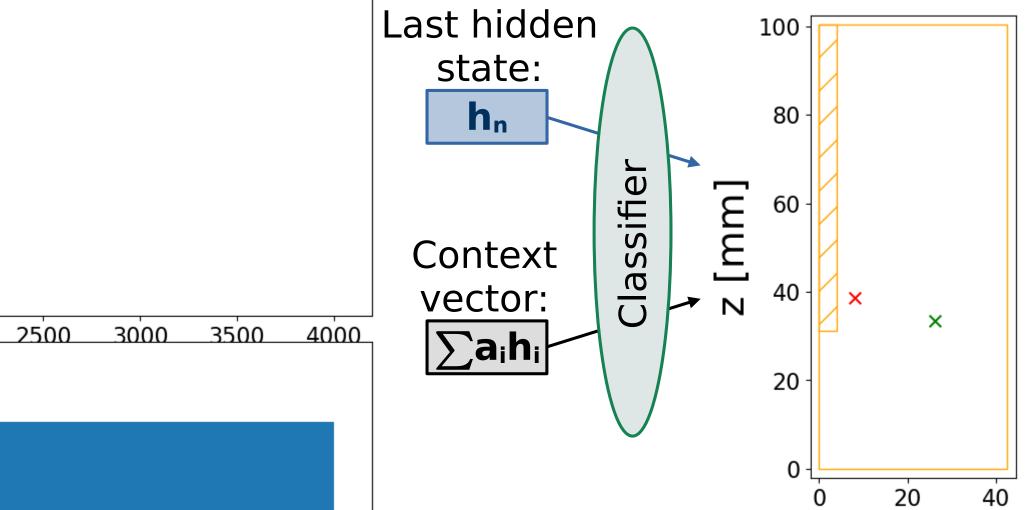

#### **Results: Training the LSTM on simulated pulses Optimization of the neural network: Extended training with optimized parameters** • Precision of a neural network depends on various • 240000 events, 100 epochs $\rightarrow$ Higher stability fixed parameters **Average errors:** • Bayesian optimization: Choose parameters of the Absolute Relative to error [mm] detector size [%] x = 7.98, z = 38.57 next training based on previous trainings $\rightarrow$ [mm] **D** 0.8 Efficient optimization $7.44 \pm 0.02$ $17.5 \pm 0.1$ dx **ص** <sub>0.6</sub> • Optimization with 120000 simulated events and Ν $7.05 \pm 0.02$ **O** 0.4 $7.01 \pm 0.02$ 50 iterations over the dataset (epochs) dz Ð **0.2** Performance over trials dr $11.00 \pm 0.02$ $19.68 \pm 0.05$ 111 ---- best performance 22500 20000 20 40 x [mm] <u>**0**</u> $6 \times 10^{-2}$ **Error heatmaps:** sulting by original position: by reconstructed position $4 \times 10^{-2}$ **Results:** 14 — 20 2 <sup>14</sup> [mm] <sup>10</sup> In <sup>8</sup> B 80 **Ö** 3×10<sup>-2</sup> 80 • Average Error [mm]: $\textbf{15.95} \pm \textbf{0.05}$ 25 [um 60 10 35 15 30 <sup>15</sup> ס Trial index • z-reconstruction good for near-point-contact events N <sup>40</sup> Learning rate over trials Ν • z-reconstruction difficult for