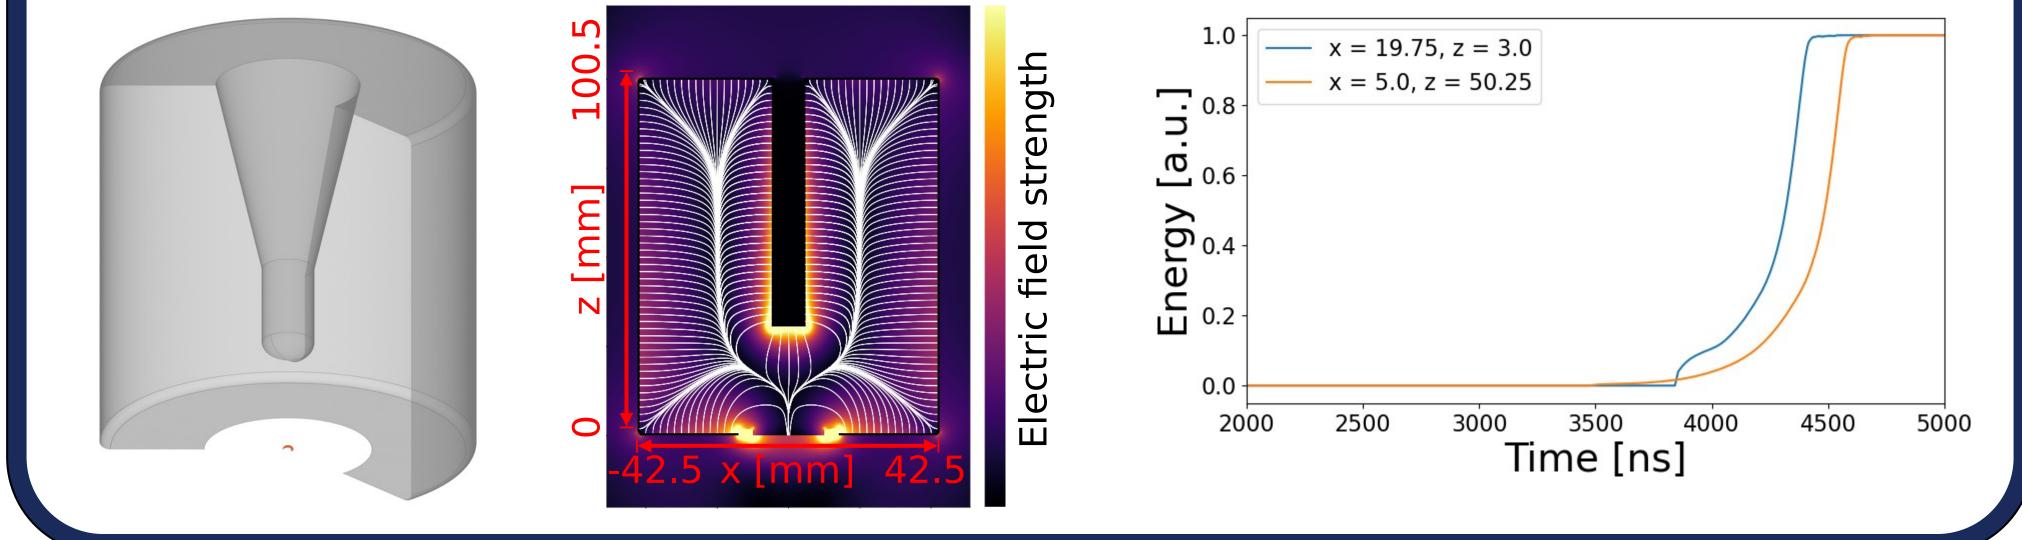

# Germanium detectors and pulse shape simulation

LEGEND-1000 mainly uses inverted coaxial point contact (ICPC) detectors (left) • Can be produced with comparatively high masses ( $\sim$ 3 kg), pulse shape discrimination works well

## **Pulse shape simulation:**

Simulate detector geometry and electric field

Energy deposition creates charge cloud

Charge cloud measured at point contact as waveform, which depends on event position

can indicate signal or background origin: • Surface events and events near the contact • Spot local detector impurities Position reconstruction has purpose beyond background reduction: