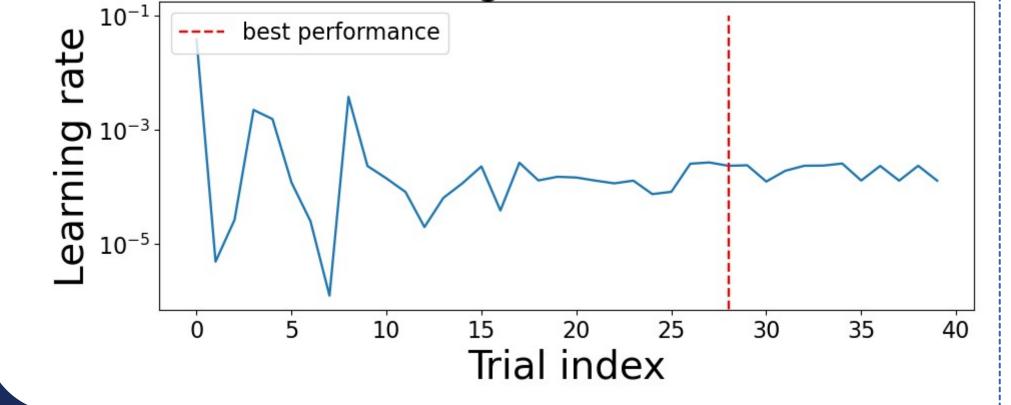

#### **Results: Training the LSTM on simulated pulses Optimization of the neural network: Extended training with optimized parameters** • Precision of a neural network depends on various • 240000 events, 100 epochs $\rightarrow$ Higher stability fixed parameters **Average errors:** • Bayesian optimization: Choose parameters of the Absolute Relative to error [mm] detector size [%] x = 7.98, z = 38.57 next training based on previous trainings $\rightarrow$ [mm] **D** 0.8 Efficient optimization $7.44 \pm 0.02$ $17.5 \pm 0.1$ dx **ص** <sub>0.6</sub> • Optimization with 120000 simulated events and Ν $7.05 \pm 0.02$ **O** 0.4 $7.01 \pm 0.02$ 50 iterations over the dataset (epochs) dz Ð **0.2** Performance over trials dr $11.00 \pm 0.02$ $19.68 \pm 0.05$ 111 ---- best performance 22500 20000 20 40 x [mm] <u>**0**</u> $6 \times 10^{-2}$ **Error heatmaps:** sulting by original position: by reconstructed position $4 \times 10^{-2}$ **Results:** 14 — 20 2 <sup>14</sup> [mm] <sup>10</sup> In <sup>8</sup> B 80 **Ö** 3×10<sup>-2</sup> 80 • Average Error [mm]: $\textbf{15.95} \pm \textbf{0.05}$ 25 [um 60 10 35 15 30 <sup>15</sup> ס Trial index • z-reconstruction good for near-point-contact events N <sup>40</sup> Learning rate over trials Ν • z-reconstruction difficult for