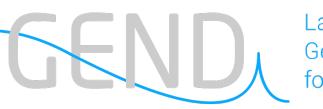

# Germanium detectors and pulse shape simulation

LEGEND-1000 mainly uses inverted coaxial point contact (ICPC) detectors (left) • Can be produced with comparatively high masses ( $\sim$ 3 kg), pulse shape discrimination works well

## **Pulse shape simulation:**

Simulate detector geometry and electric field

Energy deposition creates charge cloud

Charge cloud measured at point contact as waveform, which depends on event position

can indicate signal or background origin: • Surface events and events near the contact • Spot local detector impurities Position reconstruction has purpose beyond background reduction: