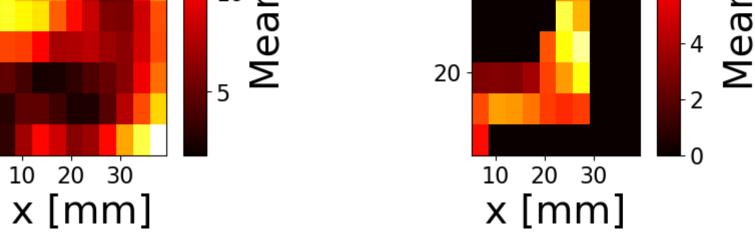

#### **Results: Training the LSTM on simulated pulses Optimization of the neural network: Extended training with optimized parameters** • Precision of a neural network depends on various • 240000 events, 100 epochs $\rightarrow$ Higher stability fixed parameters **Average errors:** • Bayesian optimization: Choose parameters of the Absolute Relative to error [mm] detector size [%] x = 7.98, z = 38.57 next training based on previous trainings $\rightarrow$ [mm] **D** 0.8 Efficient optimization $7.44 \pm 0.02$ $17.5 \pm 0.1$ dx **ص** <sub>0.6</sub> • Optimization with 120000 simulated events and Ν $7.05 \pm 0.02$ **O** 0.4 $7.01 \pm 0.02$ 50 iterations over the dataset (epochs) dz Ð **0.2** Performance over trials dr $11.00 \pm 0.02$ $19.68 \pm 0.05$ 111 ---- best performance 22500 20000 20 40 x [mm] <u>**0**</u> $6 \times 10^{-2}$ **Error heatmaps:** sulting by original position: by reconstructed position $4 \times 10^{-2}$ **Results:** 14 — 20 2 <sup>14</sup> [mm] <sup>10</sup> In <sup>8</sup> B 80 **Ö** 3×10<sup>-2</sup> 80 • Average Error [mm]: $\textbf{15.95} \pm \textbf{0.05}$ 25 [um 60 10 35 15 30 <sup>15</sup> ס Trial index • z-reconstruction good for near-point-contact events N <sup>40</sup> Learning rate over trials Ν • z-reconstruction difficult for

#### **Position reconstruction of realistic waveforms**

• Adding features of the data acquisition (electronic noise, preamplifier) to mimic real data waveforms

• x-reconstruction only possible close to contact • (Wanted) property of ICPC detectors

• z-reconstruction works better (7% average error)

events far from contact

• Such events have waveforms N 40 with a long rising edge

• The start of the rising edge is "hidden" by noise

• Reconstruction limit of approximately **70 mm** 