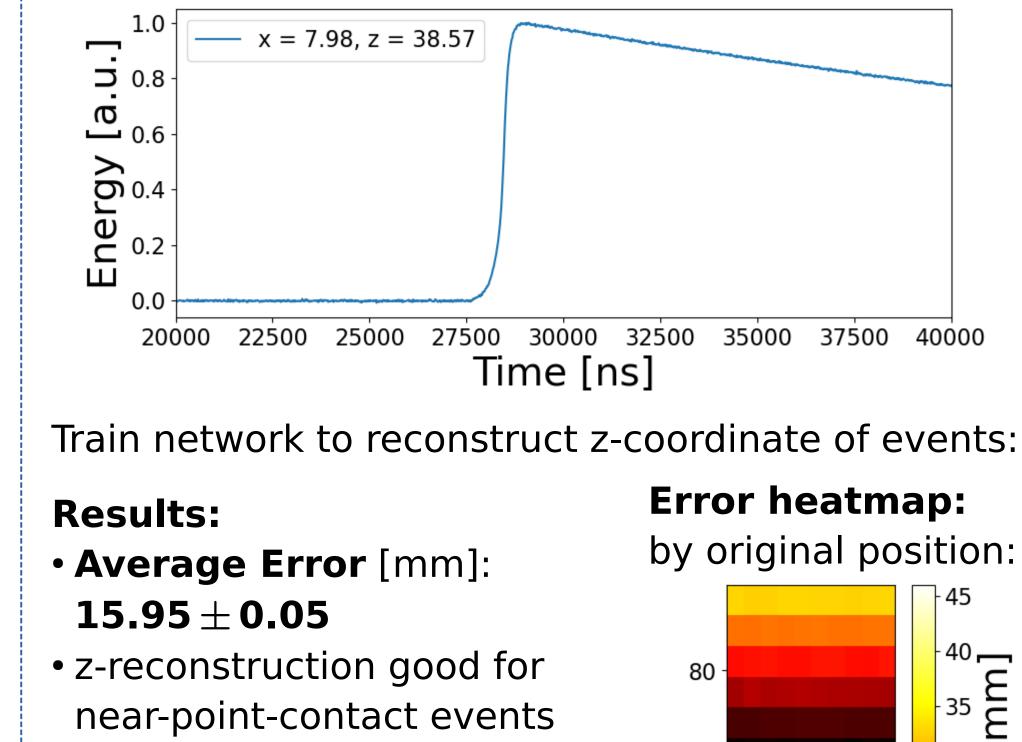

#### **Results: Training the LSTM on simulated pulses Optimization of the neural network: Extended training with optimized parameters** • Precision of a neural network depends on various • 240000 events, 100 epochs $\rightarrow$ Higher stability fixed parameters **Average errors:** • Bayesian optimization: Choose parameters of the Absolute Relative to error [mm] detector size [%] x = 7.98, z = 38.57 next training based on previous trainings $\rightarrow$ [mm] **D** 0.8 Efficient optimization $7.44 \pm 0.02$ $17.5 \pm 0.1$ dx **ص** <sub>0.6</sub> • Optimization with 120000 simulated events and Ν $7.05 \pm 0.02$ **O** 0.4 $7.01 \pm 0.02$ 50 iterations over the dataset (epochs) dz Ð **0.2** Performance over trials dr $11.00 \pm 0.02$ $19.68 \pm 0.05$ 111 ---- best performance 22500 20000 20 40 x [mm] <u>**0**</u> $6 \times 10^{-2}$ **Error heatmaps:** sulting by original position: by reconstructed position $4 \times 10^{-2}$ **Results:** 14 — 20 2 <sup>14</sup> [mm] <sup>10</sup> In <sup>8</sup> B 80 **Ö** 3×10<sup>-2</sup> 80 • Average Error [mm]: $\textbf{15.95} \pm \textbf{0.05}$ 25 [um 60 10 35 15 30 <sup>15</sup> ס Trial index • z-reconstruction good for near-point-contact events N <sup>40</sup> Learning rate over trials Ν • z-reconstruction difficult for

• z-reconstruction works better (7% average error)

events far from contact

• Such events have waveforms N 40 with a long rising edge

• The start of the rising edge is "hidden" by noise

• Reconstruction limit of approximately **70 mm** 