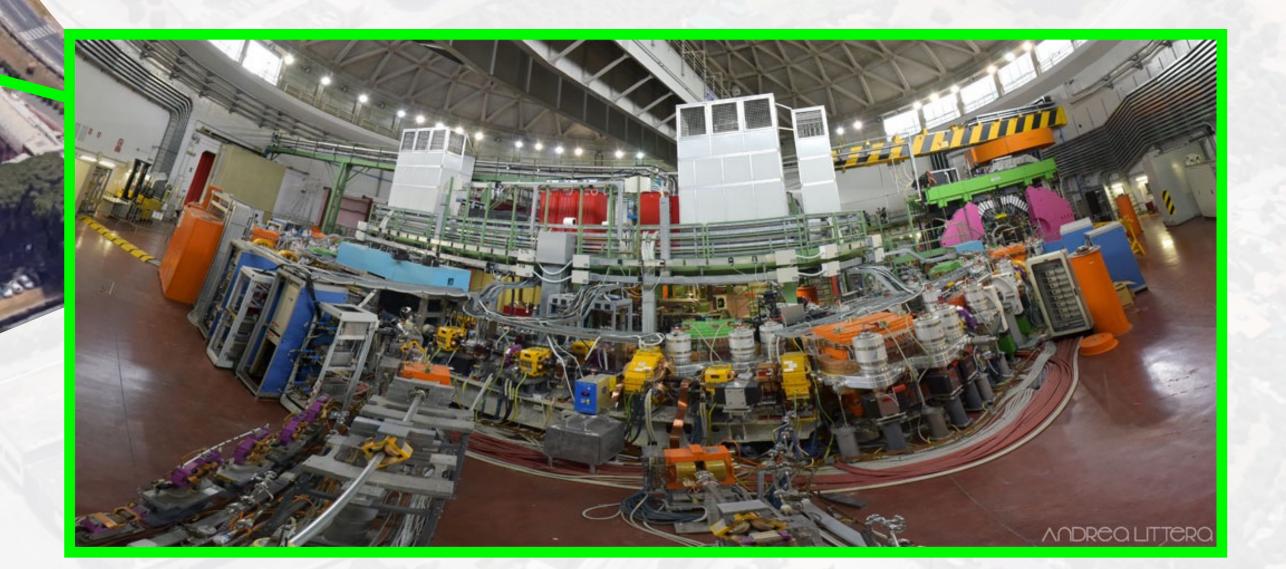

Istituto Nazionale di Fisica Nucleare Laboratori nazionali di Frascati

Registration, sessions and coffee breaks will be held in the High Energies Building (Bldg. 36)

Guided tours of DAPNE and SPARC facilities today at 16:15