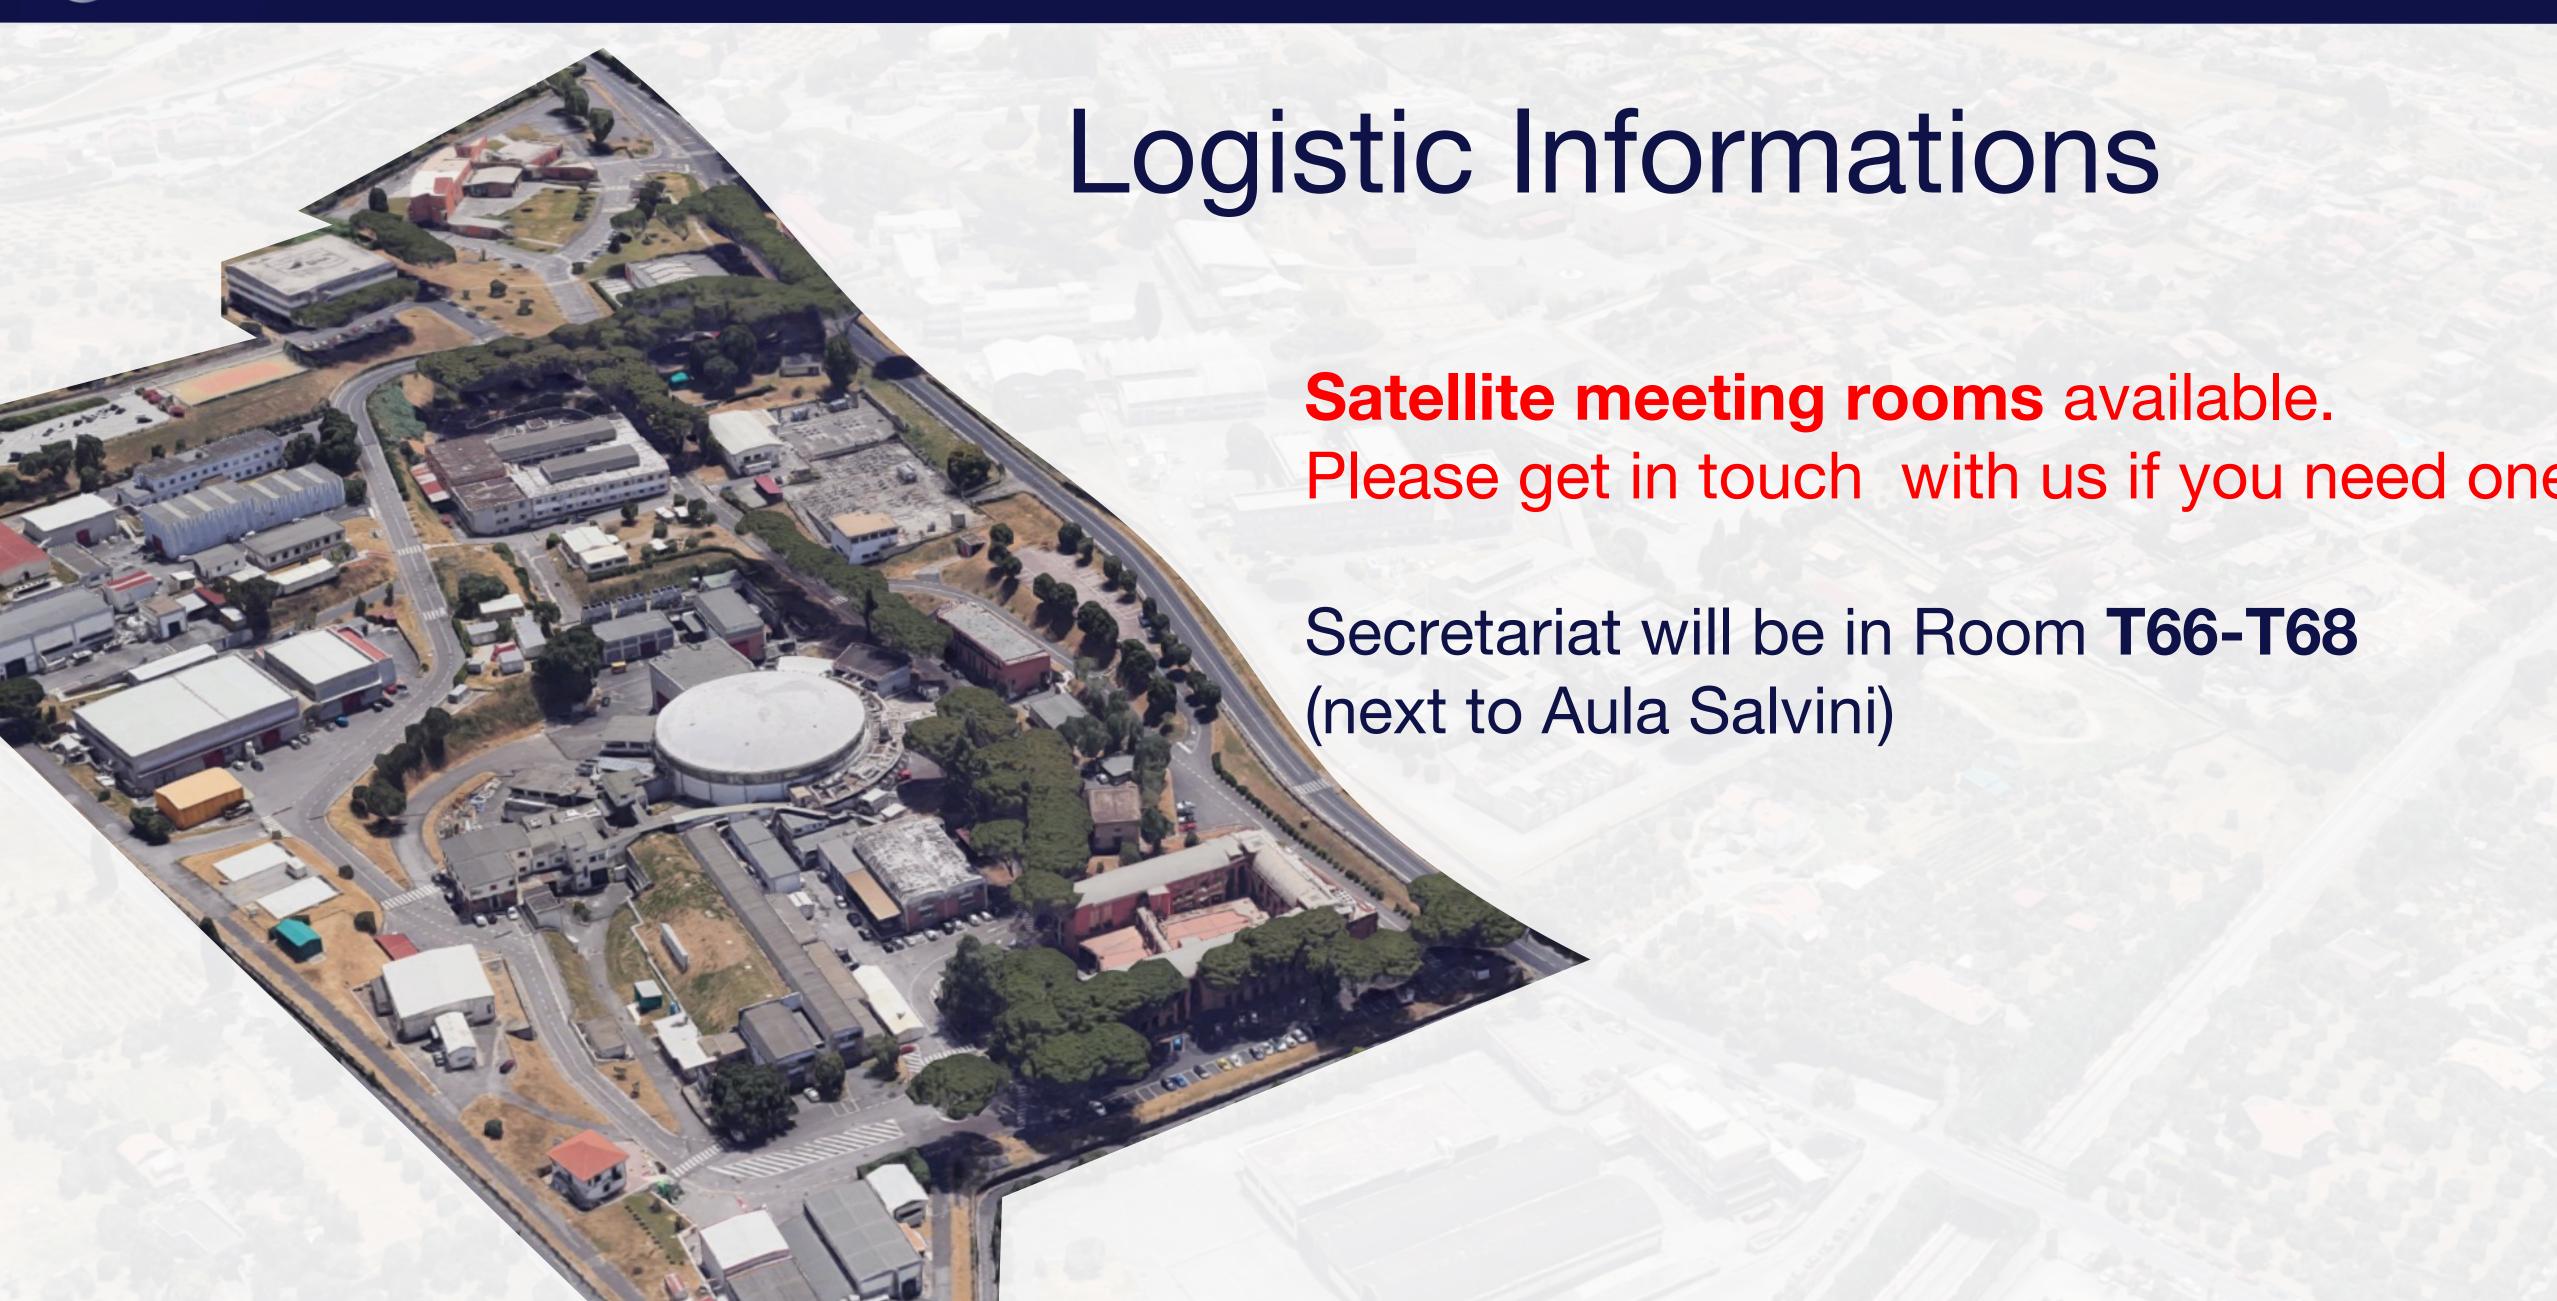

**CERN Organisers** 

Kevin Andrè Julie Hadre

Frank Zimmermann

Giulia and Valeria will be at the registration desk next to aula Salvini (aula T66).

## Legenda Edifici:

- 1 Direzione Uffici Amministrativi Magazzino Centrale
- 2 Div. Acceleratori Div. Tecnica Officine Centrali Magazzino metalli
- 3 Bar
- 4 PULS Servizio Meccanica ed Impianti Master
- 5a Officine Servizi Ingegneria Meccanica
- 5b Laboratorio Servizi Vuoto
- 6 SPARC
- 6a Sala controllo SPARC
- 6b Sala macchine SPARC
- 7 Laboratorio Tecnologie
- 7a Sala Compressori
- ra Sala Compresson
- 7b Sala Sperimentale
- 8 Laboratorio Gran Sasso 9 DAFNE
- 10 Centrale impianto criogenico DAFNE
- 11 Sala sperimentale KLOE
- 12 Sala sperimentale DAFNE Luce

- 13 Sala sperimentale DAFNE Luce UV
- 14 Edificio Centro di Calcolo
- 15 Edificio Fisica Sanitaria
- 16 Edificio Prevenzione e Protezione
- 17 Laboratorio Officina Maccanica
- Tr Laboratorio Omoria Maccarica
- 18 Sala Macchine alimentatori DAFNE
- 19 Laboratorio Impianti a fluido
- 20 Sala Modulatori Alimentatori
- 21 LINAC
- 22 Edificio Fisica Nuclelare
- 22a Laboratorio SIDDHARTA (aula Leale)
- 23 Sala Booster Accumulatore
- 24 Uffici distaccati Divisione Ricerca Luce Sincrotrone
- 25 Laboratorio produzione superconduttori
- 26 Accoglienza Visitor Centre
- 27 Laboratorio supporto Fisica Nucleare
- 28 Laboratorio Camere pulite ausiliarie

- 29 Laboratorio supporto Fisica Subnucleare
- 30 Amministrazione Centrale Uffici
- 31 Guardiania ingresso secondario
- 32 Guardiania pedonale ingresso secondario
- 33 Centro Servizi Foresteria
- 34 Guardiania principale
- 35 Depositi materiali attivati
- 36 Edificio Alte Energie
- 37 Deposito Sorgenti
- 38 Laboratorio Misure Magnetiche
- 39 Divisione Tecnica Stazione elettrica e Uffici
- 40 Sala pompe DAFNE
- 41 Deposito materiale attivato
- 42 Sala pompe LINAC
- 43 Magazzini LINAC44 Visitor Center
- 45 Locale deposito

- 46 Cabina elettrica n.1
- 47 Locale compressori
- 48 Locale deposito
- 49 Centrale idrica antincendio
- 50 Box impresa pulizie
- 51 Sala pompe accumulatore
- 52 Sala alimentatori accumulatore
- 53 Capannone deposito materiale
- 54 Sala controllo BTF
- 55 Uffici SPARC
- 56 Laboratorio FLAME
- 57 Ampliamento Laboratorio Gran Sasso e annessi uffici
- T1 Tendone deposito materiale
- T2 Tendone deposito materiale
- T3 Tendone deposito materiale
- B1 Area box
- B2 Area box