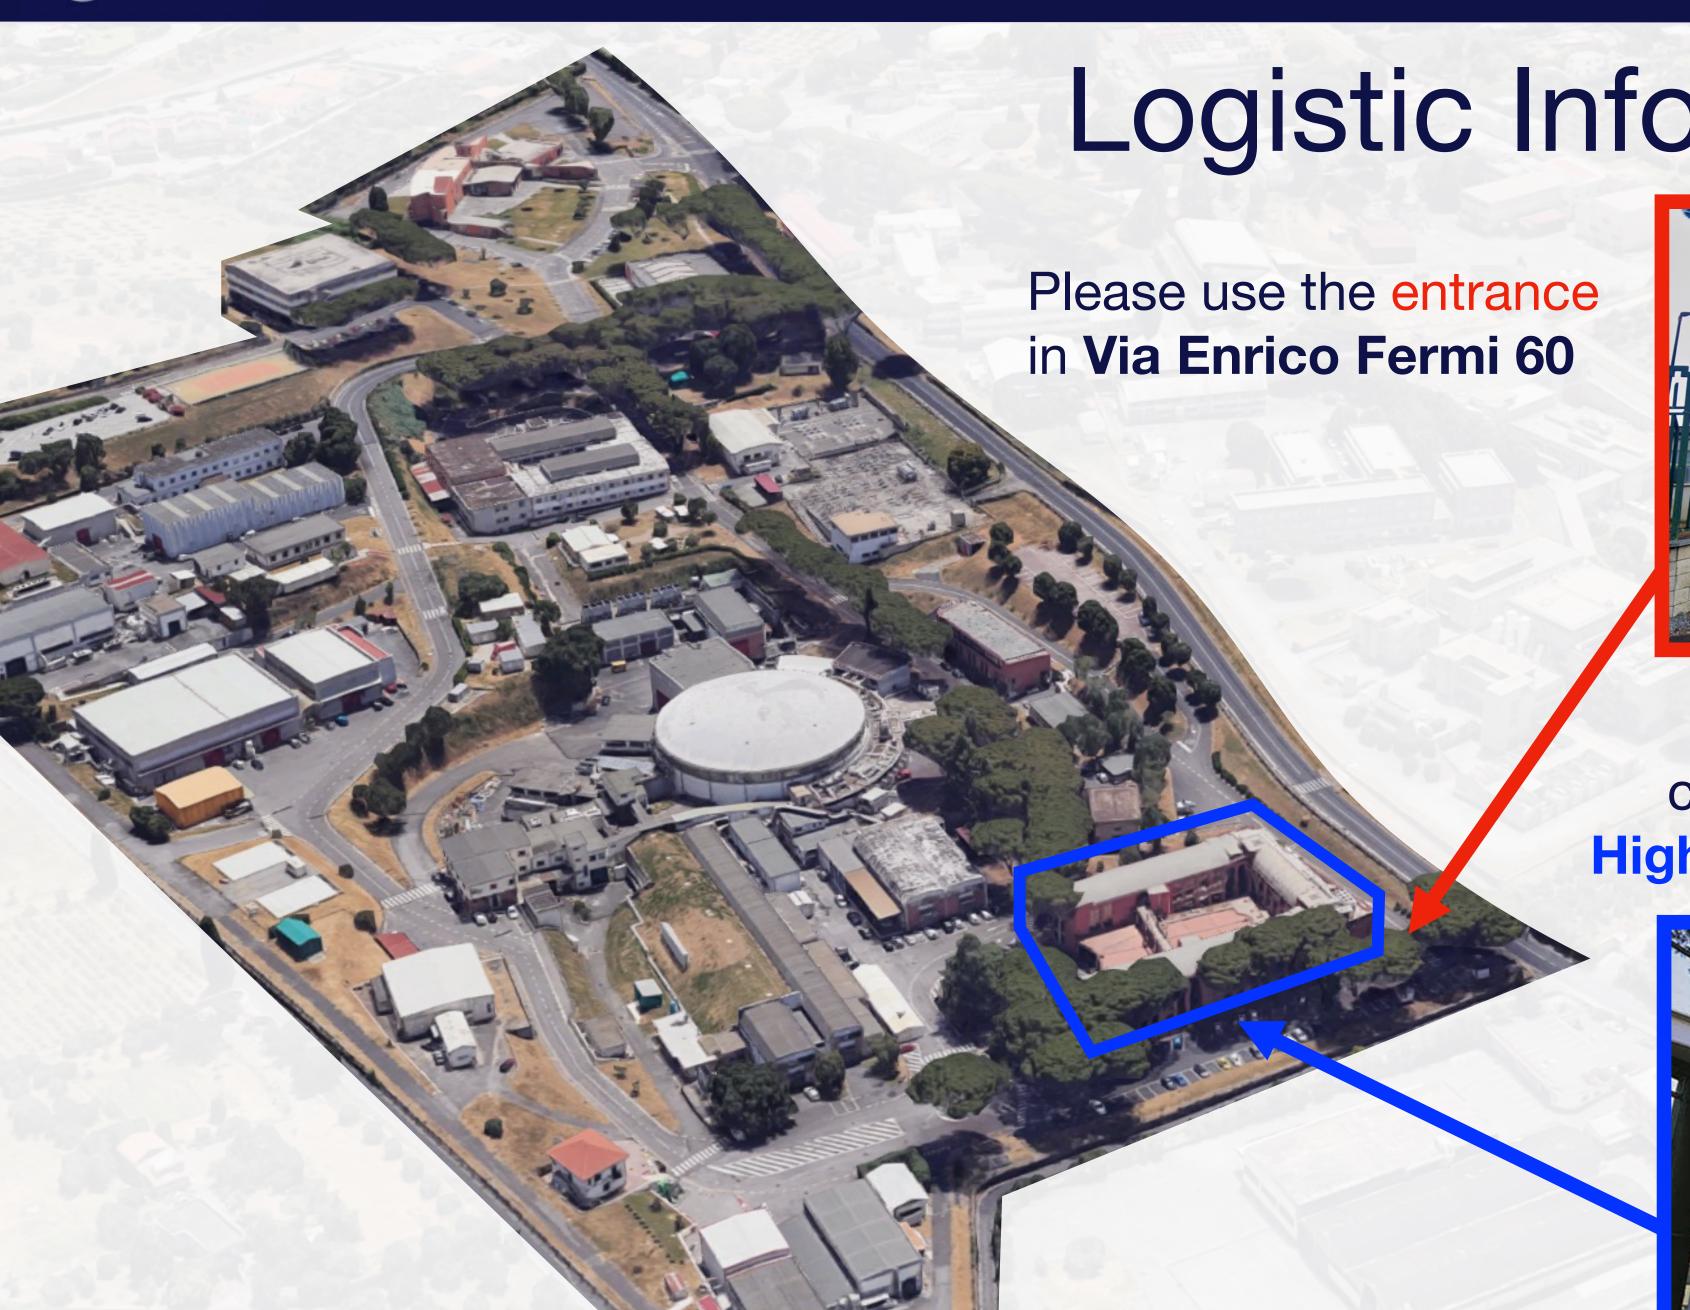

Istituto Nazionale di Fisica Nucleare Laboratori nazionali di Frascati

Registration, sessions and coffee breaks will be held in the High Energies Building (Bldg. 36)

Guided tours of DAPNE and SPARC facilities today at 16:15