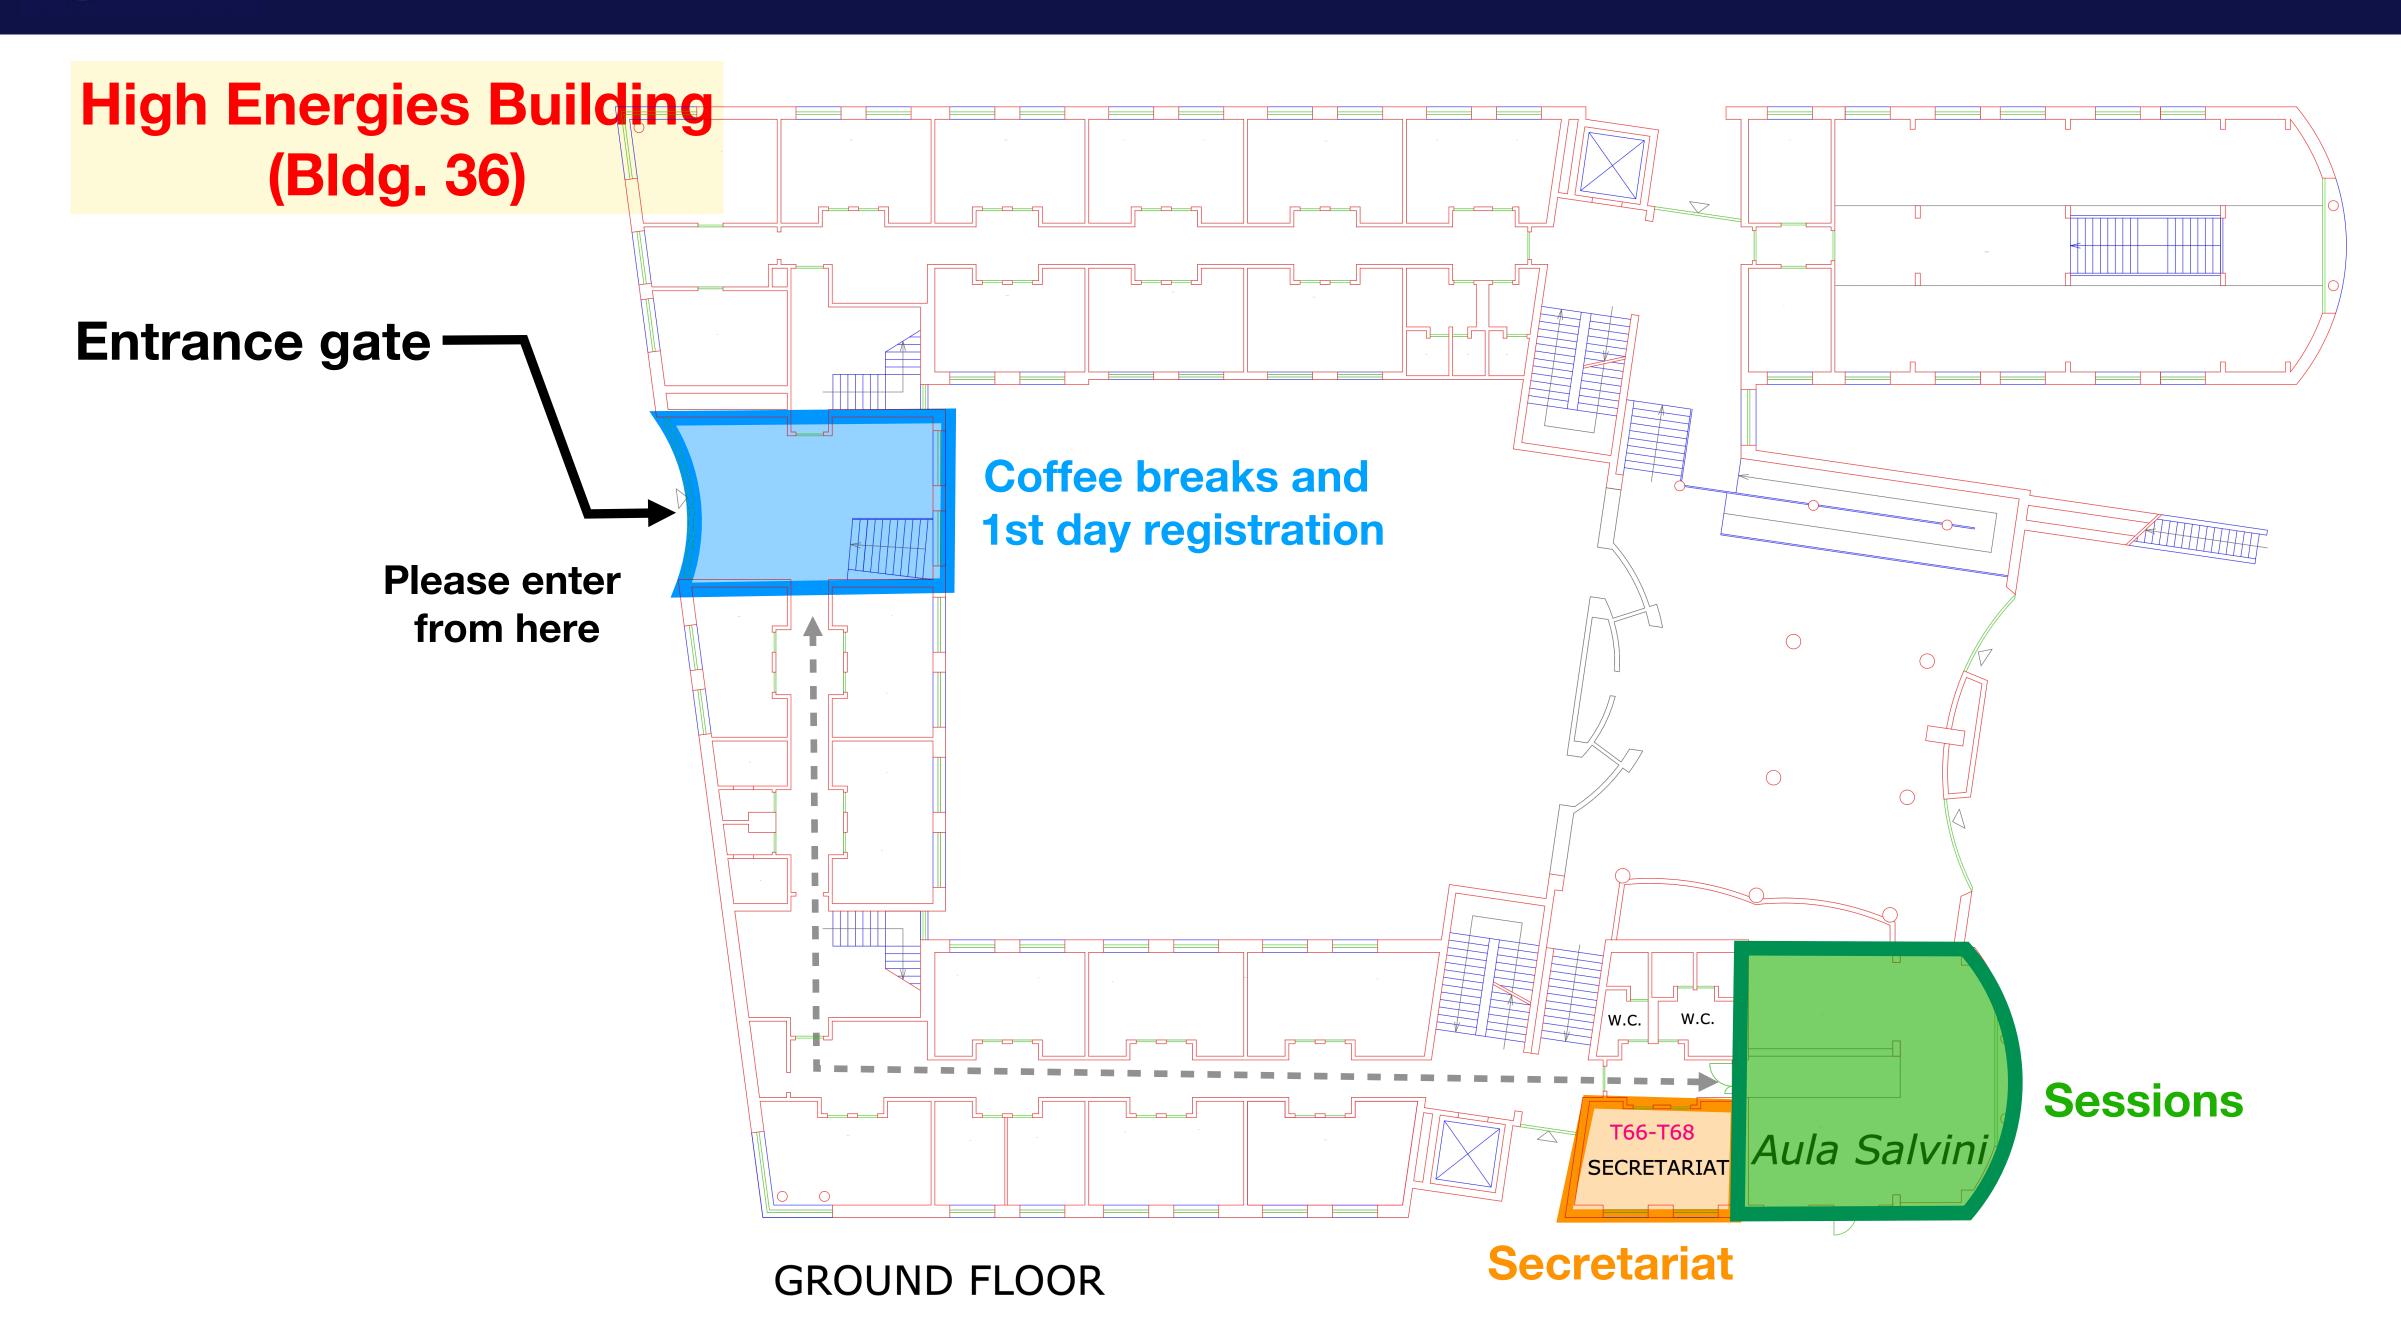

Istituto Nazionale di Fisica Nucleare Laboratori nazionali di Frascati

Registration, sessions and coffee breaks will be held in the High Energies Building (Bldg. 36)

Guided tours of DAPNE and SPARC facilities today at 16:15

**CERN Organisers** 

Kevin Andrè Julie Hadre

Frank Zimmermann

Giulia and Valeria will be at the registration desk next to aula Salvini (aula T66).