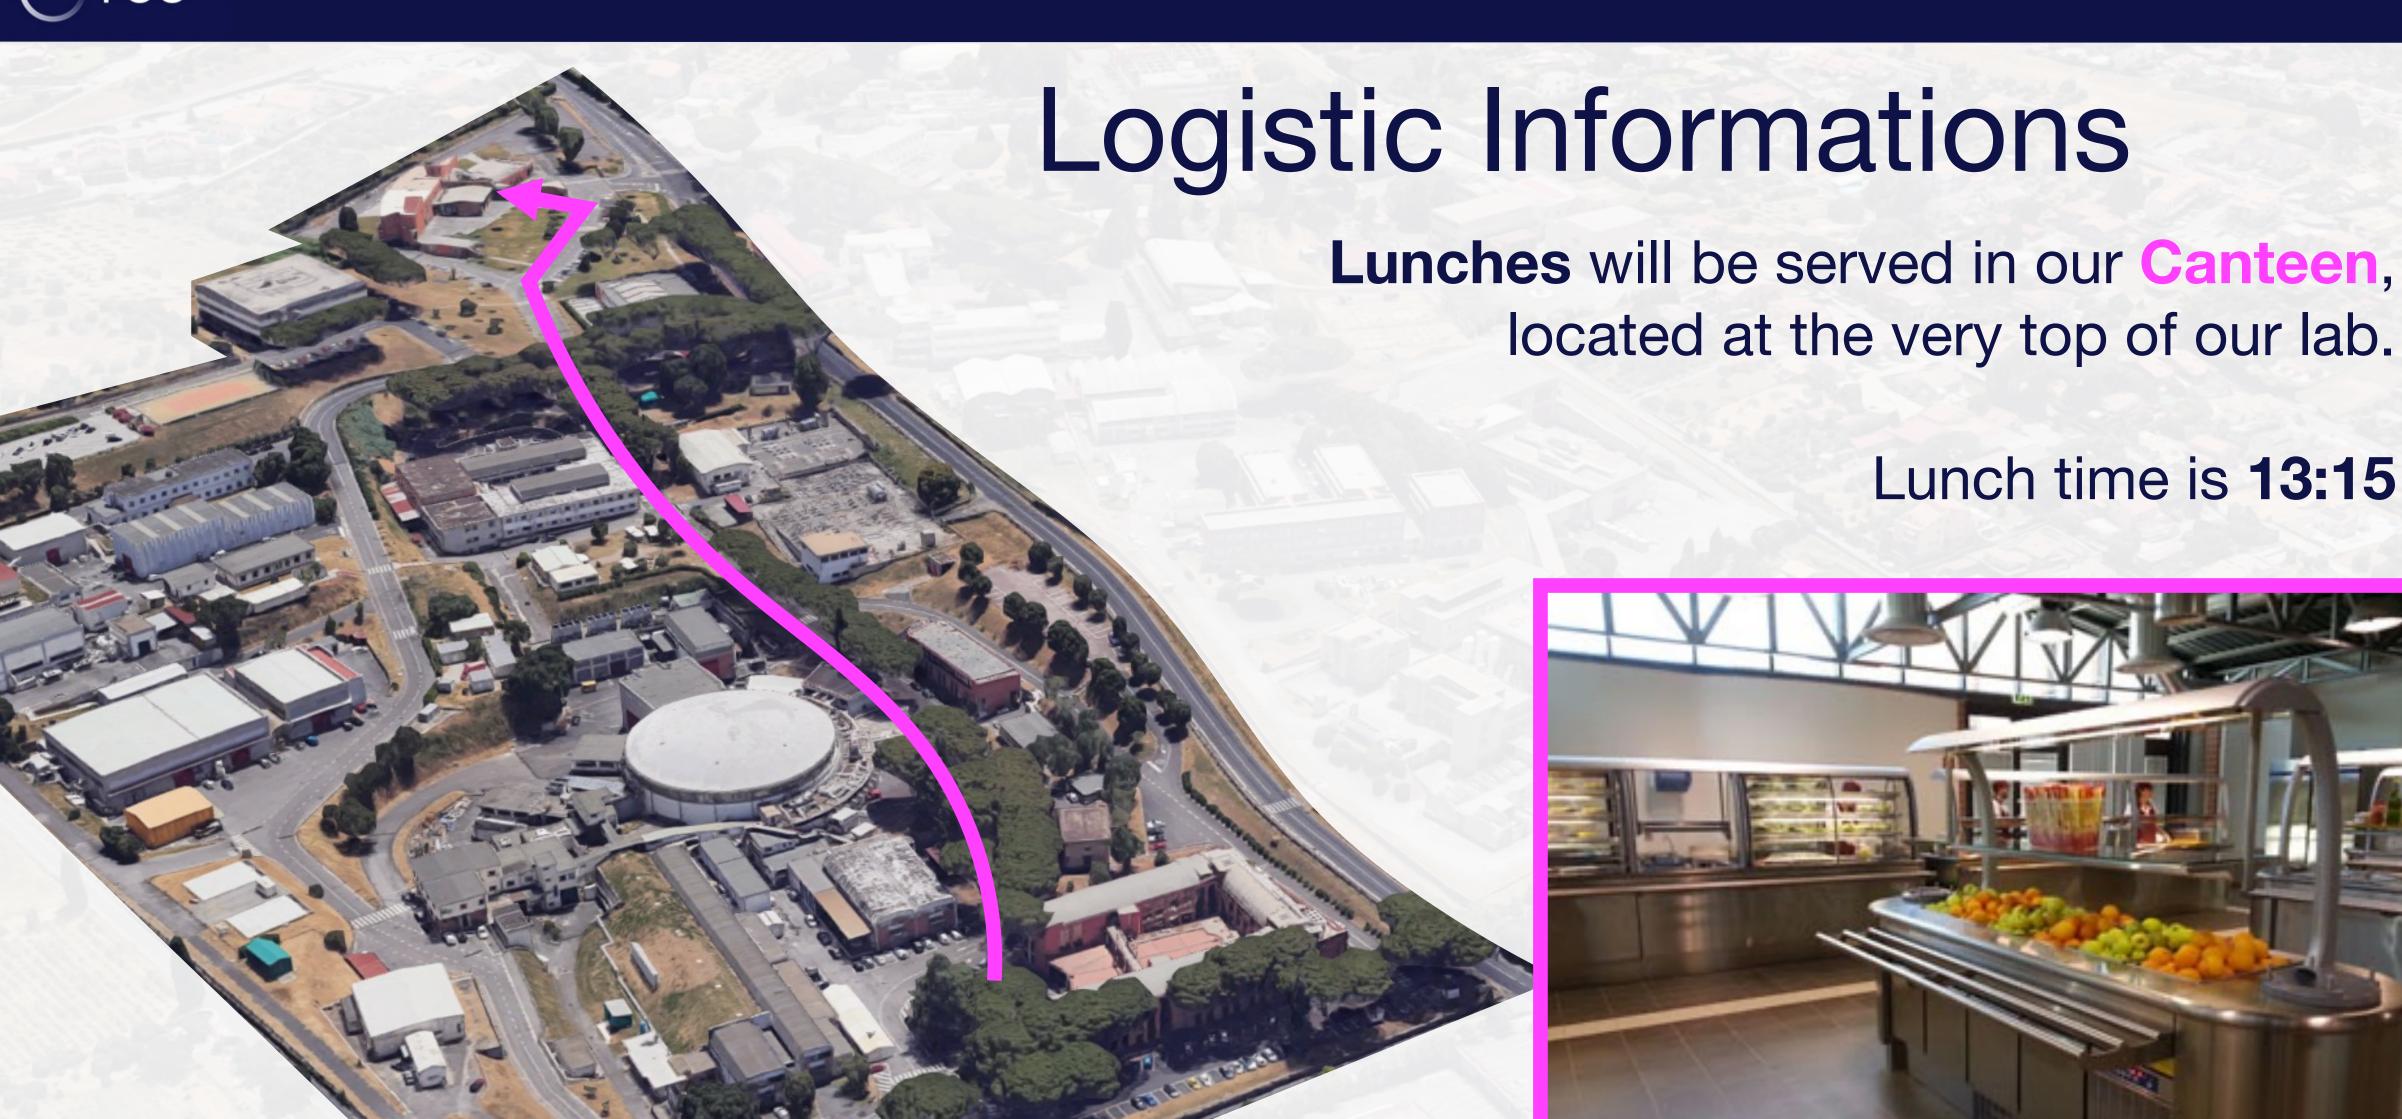

Istituto Nazionale di Fisica Nucleare Laboratori nazionali di Frascati

Registration, sessions and coffee breaks will be held in the High Energies Building (Bldg. 36)

Guided tours of DAPNE and SPARC facilities today at 16:15