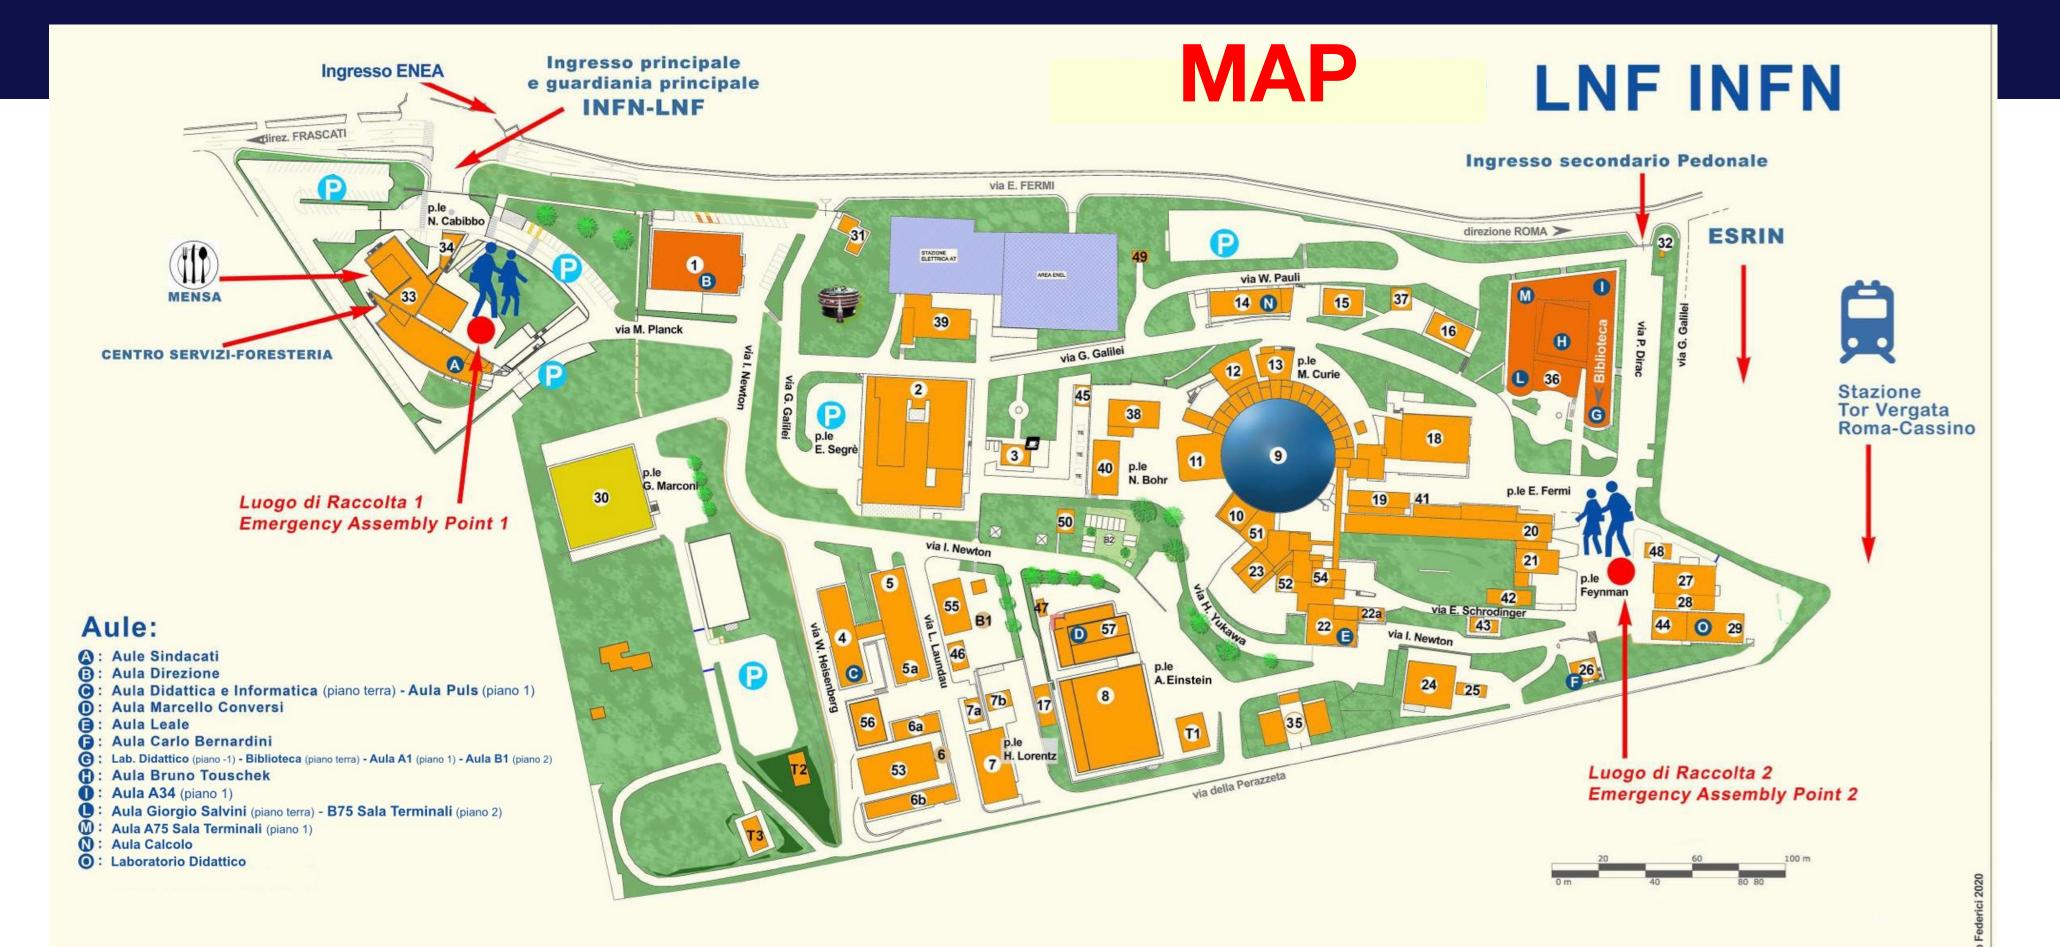

## Legenda Edifici:

- 1 Direzione Uffici Amministrativi Magazzino Centrale
- 2 Div. Acceleratori Div. Tecnica Officine Centrali Magazzino metalli
- 3 Bar
- 4 PULS Servizio Meccanica ed Impianti Master
- 5a Officine Servizi Ingegneria Meccanica
- 5b Laboratorio Servizi Vuoto
- 6 SPARC
- 6a Sala controllo SPARC
- 6b Sala macchine SPARC
- 7 Laboratorio Tecnologie
- 7a Sala Compressori
- ra Sala Compresson
- 7b Sala Sperimentale
- 8 Laboratorio Gran Sasso 9 DAFNE
- 10 Centrale impianto criogenico DAFNE
- 11 Sala sperimentale KLOE
- 12 Sala sperimentale DAFNE Luce

- 13 Sala sperimentale DAFNE Luce UV
- 14 Edificio Centro di Calcolo
- 15 Edificio Fisica Sanitaria
- 16 Edificio Prevenzione e Protezione
- 17 Laboratorio Officina Maccanica
- Tr Laboratorio Omoria Maccarica
- 18 Sala Macchine alimentatori DAFNE
- 19 Laboratorio Impianti a fluido
- 20 Sala Modulatori Alimentatori
- 21 LINAC
- 22 Edificio Fisica Nuclelare
- 22a Laboratorio SIDDHARTA (aula Leale)
- 23 Sala Booster Accumulatore
- 24 Uffici distaccati Divisione Ricerca Luce Sincrotrone
- 25 Laboratorio produzione superconduttori
- 26 Accoglienza Visitor Centre
- 27 Laboratorio supporto Fisica Nucleare
- 28 Laboratorio Camere pulite ausiliarie

- 29 Laboratorio supporto Fisica Subnucleare
- 30 Amministrazione Centrale Uffici
- 31 Guardiania ingresso secondario
- 32 Guardiania pedonale ingresso secondario
- 33 Centro Servizi Foresteria
- 34 Guardiania principale
- 35 Depositi materiali attivati
- 36 Edificio Alte Energie
- 37 Deposito Sorgenti
- 38 Laboratorio Misure Magnetiche
- 39 Divisione Tecnica Stazione elettrica e Uffici
- 40 Sala pompe DAFNE
- 41 Deposito materiale attivato
- 42 Sala pompe LINAC
- 43 Magazzini LINAC44 Visitor Center
- 45 Locale deposito

- 46 Cabina elettrica n.1
- 47 Locale compressori
- 48 Locale deposito
- 49 Centrale idrica antincendio
- 50 Box impresa pulizie
- 51 Sala pompe accumulatore
- 52 Sala alimentatori accumulatore
- 53 Capannone deposito materiale
- 54 Sala controllo BTF
- 55 Uffici SPARC
- 56 Laboratorio FLAME
- 57 Ampliamento Laboratorio Gran Sasso e annessi uffici
- T1 Tendone deposito materiale
- T2 Tendone deposito materiale
- T3 Tendone deposito materiale
- B1 Area box
- B2 Area box

Istituto Nazionale di Fisica Nucleare Laboratori nazionali di Frascati

Registration, sessions and coffee breaks will be held in the High Energies Building (Bldg. 36)

Guided tours of DAPNE and SPARC facilities today at 16:15