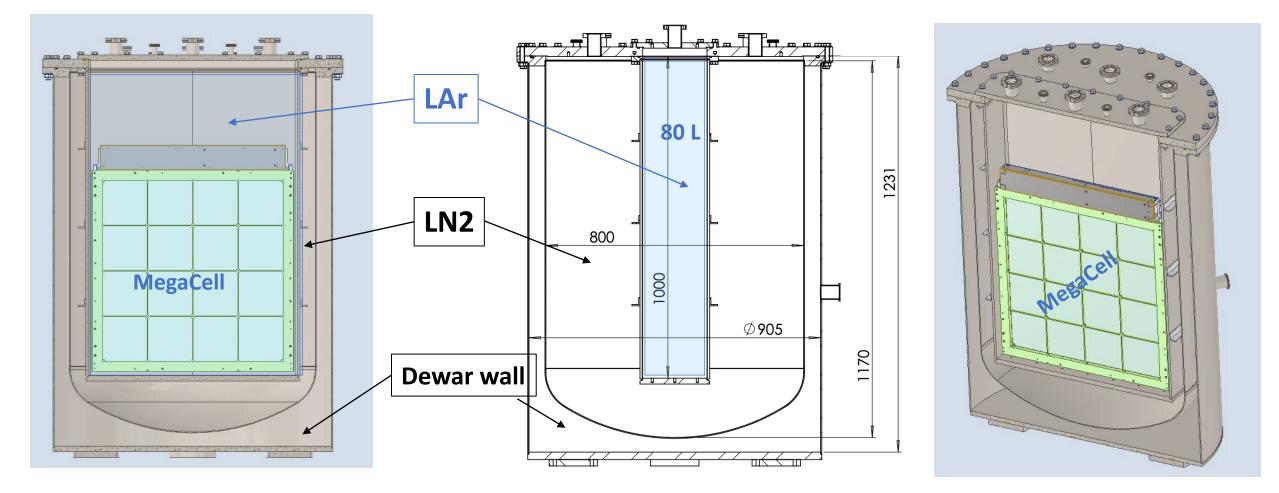

#### The Mega-cell efficiency will be measured in LAr using a <sup>241</sup>Am α-source

- 500 L cryogenic vessel with different concentric volumes (designed and order in autumn 2022)
- Two concentric internal volumes:
  - A cylinder of 500 L filled with LN2
  - A parallelepiped of 80L (cassette) filled with GAr (99.9999%) (Mega-cell)
- GAr liquefied with LN2 controlling the pressure.

### **New vessel**

- The alpha particle deposits its energy inside a black box facing a M-C filter (the rest of the M-C is covered with a black sheet)
- PDE measurement in 3 positions: corner, lateral, central
  - 3 runs of measurements with box in different positions
  - Use of 3 boxes equipped with a guillotine (only 1 is open)
- The sensors will be calibrated with an optical fibre attached to the box, using LED and Lasers of different wavelengths.