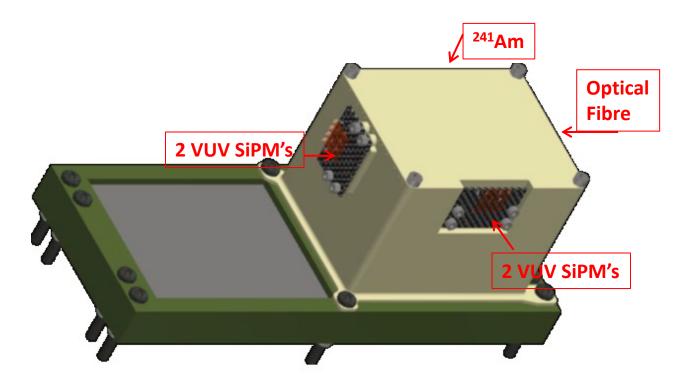

### **New vessel**

- The alpha particle deposits its energy inside a black box facing a M-C filter (the rest of the M-C is covered with a black sheet)
- PDE measurement in 3 positions: corner, lateral, central
  - 3 runs of measurements with box in different positions
  - Use of 3 boxes equipped with a guillotine (only 1 is open)
- The sensors will be calibrated with an optical fibre attached to the box, using LED and Lasers of different wavelengths.

### Calibrated VUV sensitive SiPMs will be used as reference

The black box holding the  $\alpha$ -source and the sensors is being improved

#### New box design used in XA-SBND tests

- $\circ~$  A complete filter is exposed to the  $\alpha\mbox{-source}$  inside the box
- 4 VUV SiPM's (to reduce systematic errors)

- New Vessels ready by mid-May. Pressure tests for certification ongoing
- The first tests of liquefaction beginning of June
- Dichroic filters are manufactured. Two sets of 18 ZAOT filters coated. A third one will be sent to Campinas before end April (ZAOT received Yesterday the CIEMAT purchase order).
- Mechanics: we have received a very expensive offer (~9000 € / set). Searching for other companies
- SiPM's will be provided by INFN
- WLS bar will be provided by Milano-Bicocca