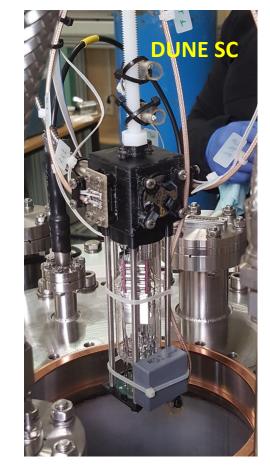

### Calibrated VUV sensitive SiPMs will be used as reference

The black box holding the  $\alpha$ -source and the sensors is being improved

#### New box design used in XA-SBND tests

- $\circ~$  A complete filter is exposed to the  $\alpha\mbox{-source}$  inside the box
- 4 VUV SiPM's (to reduce systematic errors)

- New Vessels ready by mid-May. Pressure tests for certification ongoing
- The first tests of liquefaction beginning of June
- Dichroic filters are manufactured. Two sets of 18 ZAOT filters coated. A third one will be sent to Campinas before end April (ZAOT received Yesterday the CIEMAT purchase order).
- Mechanics: we have received a very expensive offer (~9000 € / set). Searching for other companies
- SiPM's will be provided by INFN
- WLS bar will be provided by Milano-Bicocca