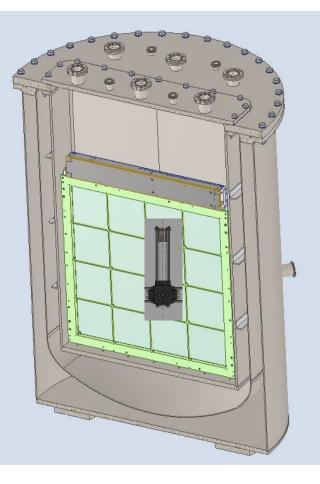

#### The Mega-cell efficiency will be measured in LAr using a <sup>241</sup>Am α-source

- 500 L cryogenic vessel with different concentric volumes (designed and order in autumn 2022)
- Two concentric internal volumes:
  - A cylinder of 500 L filled with LN2
  - A parallelepiped of 80L (cassette) filled with GAr (99.9999%) (Mega-cell)
- GAr liquefied with LN2 controlling the pressure.

### **New vessel**

- The alpha particle deposits its energy inside a black box facing a M-C filter (the rest of the M-C is covered with a black sheet)
- PDE measurement in 3 positions: corner, lateral, central
  - 3 runs of measurements with box in different positions
  - Use of 3 boxes equipped with a guillotine (only 1 is open)
- The sensors will be calibrated with an optical fibre attached to the box, using LED and Lasers of different wavelengths.