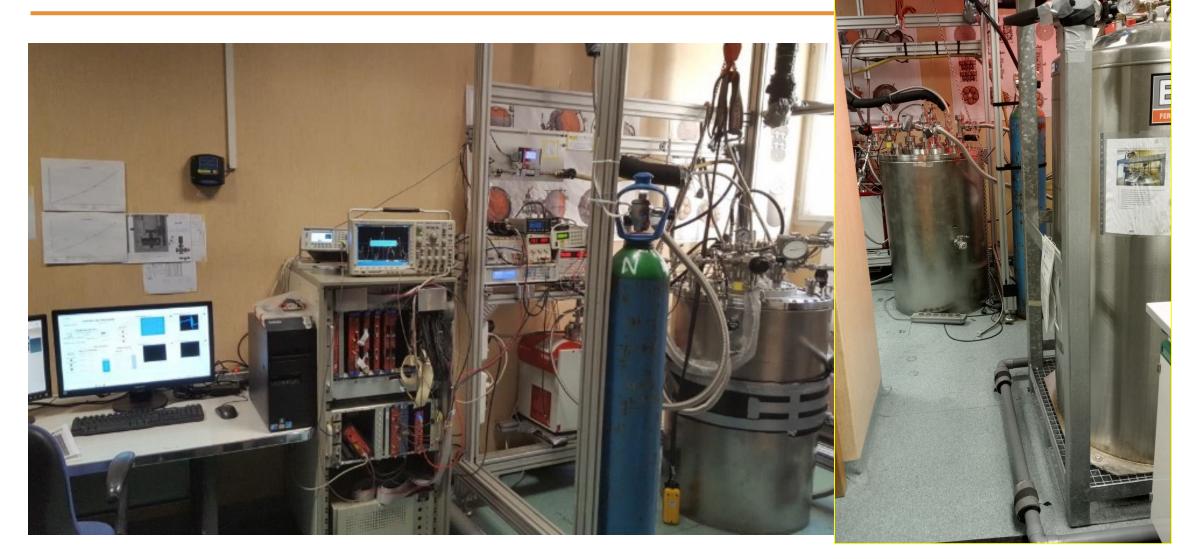

# **CIEMAT SETUP**

New vessel 300 L → 500 L

#### The Mega-cell efficiency will be measured in LAr using a <sup>241</sup>Am α-source

- 500 L cryogenic vessel with different concentric volumes (designed and order in autumn 2022)
- Two concentric internal volumes:
  - A cylinder of 500 L filled with LN2
  - A parallelepiped of 80L (cassette) filled with GAr (99.9999%) (Mega-cell)
- GAr liquefied with LN2 controlling the pressure.

### **New vessel**

- The alpha particle deposits its energy inside a black box facing a M-C filter (the rest of the M-C is covered with a black sheet)
- PDE measurement in 3 positions: corner, lateral, central
  - 3 runs of measurements with box in different positions
  - Use of 3 boxes equipped with a guillotine (only 1 is open)
- The sensors will be calibrated with an optical fibre attached to the box, using LED and Lasers of different wavelengths.