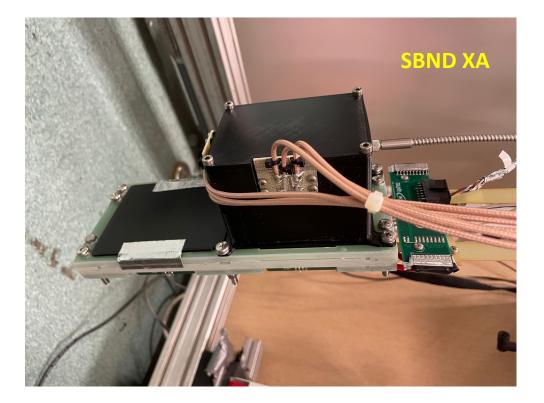

### Calibrated VUV sensitive SiPMs will be used as reference

The black box holding the  $\alpha$ -source and the sensors is being improved

#### New box design used in XA-SBND tests

- $\circ~$  A complete filter is exposed to the  $\alpha\mbox{-source}$  inside the box
- 4 VUV SiPM's (to reduce systematic errors)

- New Vessels ready by mid-May. Pressure tests for certification ongoing
- The first tests of liquefaction beginning of June
- Dichroic filters are manufactured. Two sets of 18 ZAOT filters coated. A third one will be sent to Campinas before end April (ZAOT received Yesterday the CIEMAT purchase order).
- Mechanics: we have received a very expensive offer (~9000 € / set). Searching for other companies
- SiPM's will be provided by INFN
- WLS bar will be provided by Milano-Bicocca