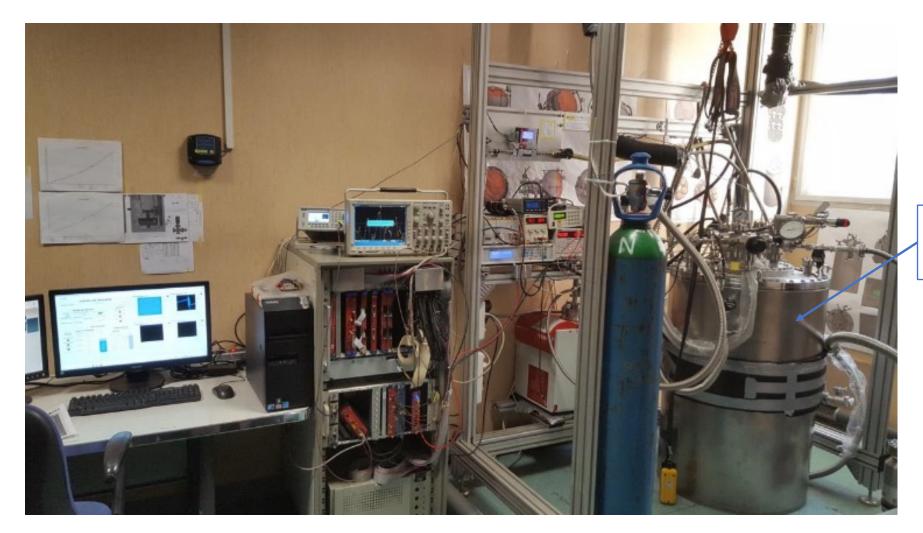

# **CIEMAT SETUP**

New vessel 300 L → 500 L

#### The Mega-cell efficiency will be measured in LAr using a <sup>241</sup>Am α-source

- 500 L cryogenic vessel with different concentric volumes (designed and order in autumn 2022)
- Two concentric internal volumes:
  - A cylinder of 500 L filled with LN2
  - A parallelepiped of 80L (cassette) filled with GAr (99.9999%) (Mega-cell)
- GAr liquefied with LN2 controlling the pressure.

### **New vessel**

- The alpha particle deposits its energy inside a black box facing a M-C filter (the rest of the M-C is covered with a black sheet)
- PDE measurement in 3 positions: corner, lateral, central
  - 3 runs of measurements with box in different positions
  - Use of 3 boxes equipped with a guillotine (only 1 is open)
- The sensors will be calibrated with an optical fibre attached to the box, using LED and Lasers of different wavelengths.