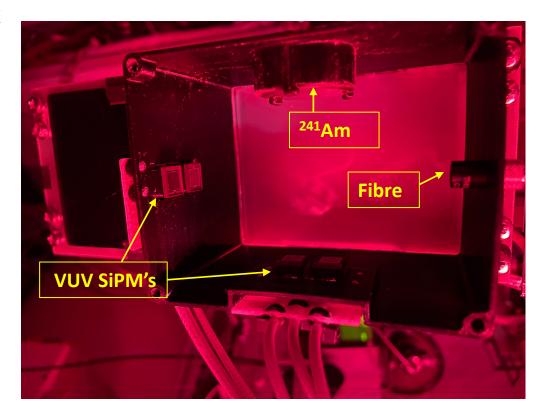

### **New vessel**

- The alpha particle deposits its energy inside a black box facing a M-C filter (the rest of the M-C is covered with a black sheet)
- PDE measurement in 3 positions: corner, lateral, central
  - 3 runs of measurements with box in different positions
  - Use of 3 boxes equipped with a guillotine (only 1 is open)
- The sensors will be calibrated with an optical fibre attached to the box, using LED and Lasers of different wavelengths.

### Calibrated VUV sensitive SiPMs will be used as reference

The black box holding the  $\alpha$ -source and the sensors is being improved

#### New box design used in XA-SBND tests

- $\circ~$  A complete filter is exposed to the  $\alpha\mbox{-source}$  inside the box
- 4 VUV SiPM's (to reduce systematic errors)

- New Vessels ready by mid-May. Pressure tests for certification ongoing
- The first tests of liquefaction beginning of June
- Dichroic filters are manufactured. Two sets of 18 ZAOT filters coated. A third one will be sent to Campinas before end April (ZAOT received Yesterday the CIEMAT purchase order).
- Mechanics: we have received a very expensive offer (~9000 € / set). Searching for other companies
- SiPM's will be provided by INFN
- WLS bar will be provided by Milano-Bicocca