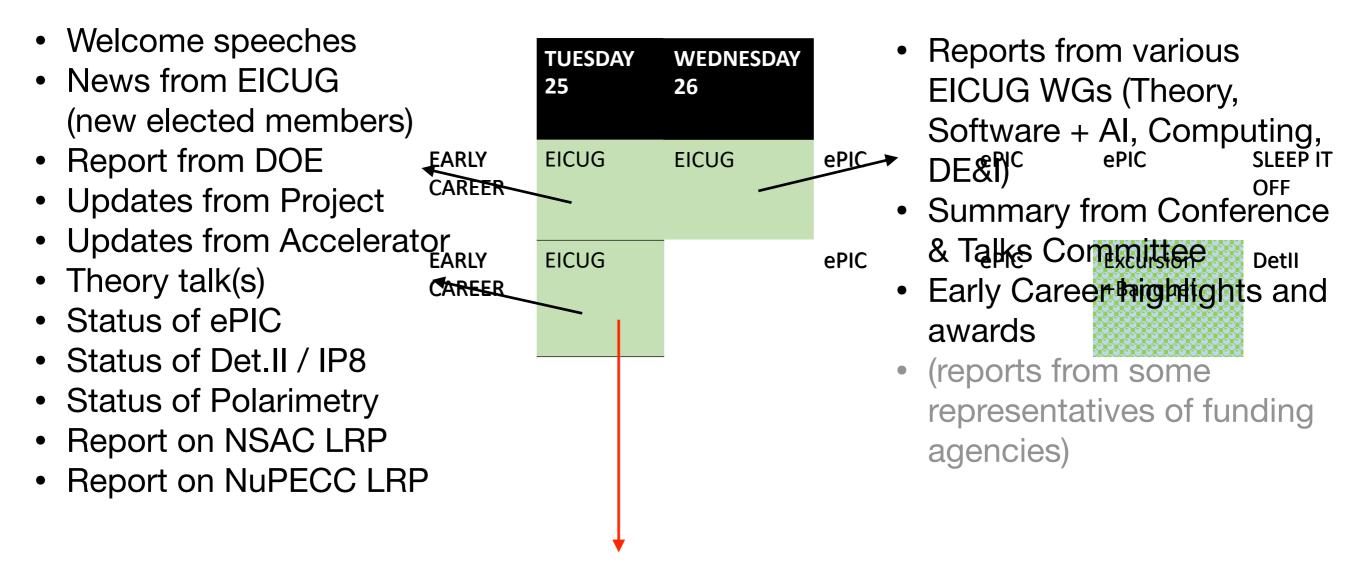

Status of Polarimetry

Report on NSAC LRP

Report on NuPECC LRP

- News from EICUG (new elected positions)
- Report from DOE
- Updates from Project
- Updates from Accelerator EARLY

**EARLY** 

CAREER

CARFER

- Theory talk(s)
- Status of ePIC
- Status of Det.II / IP8
- Status of Polarimetry
- Report on NSAC LRP
- Report on NuPECC LRP

Reports from various
 EICUG WGs (Theory,
 Software + AI, Computing,
 DE&NC
 OFF

Summary from Conference
 & Talks Committee
 Detll

- Early Career highlights and awards
- (reports from some representatives of funding agencies)