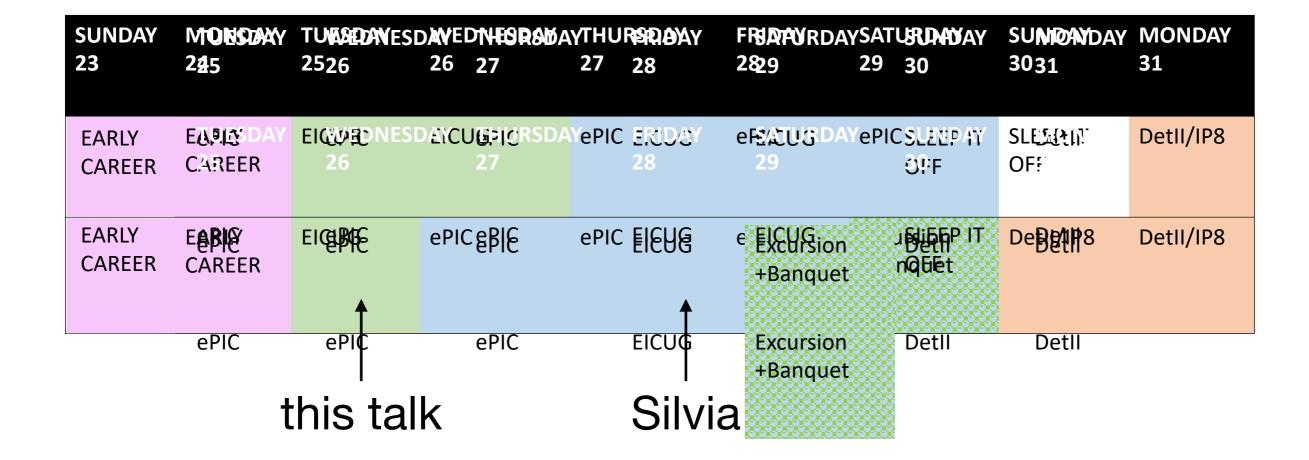

## 23 — 31 July 2023

venue: Faculty of Physics - Univ. Warsaw

Google maps: Wydział Fizyki Uniwersytetu Warszawskiego