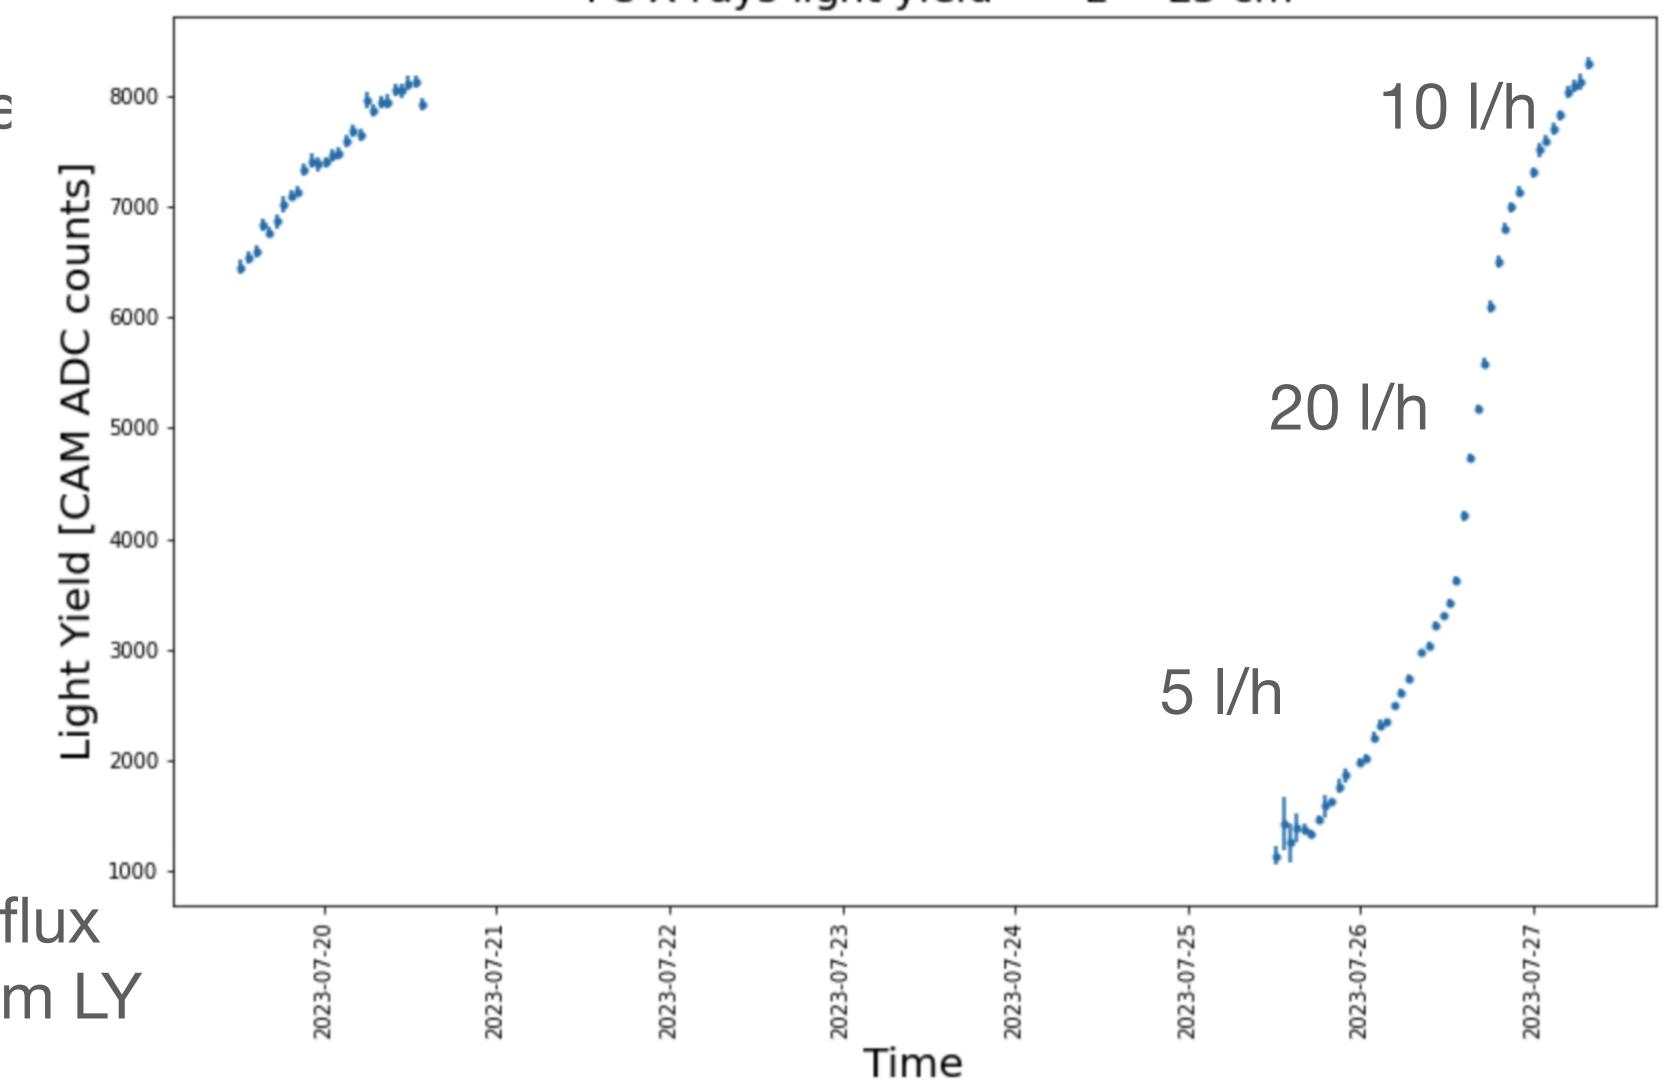

## LIME: status

- optimal LY is about 10k counts for the <sup>55</sup>Fe energy;
- The LY increase rate depends of fresh gas flow;
- Capacity of recovery bottle is 40 bar. We should avoid to fill it during the weekend;
- Finding the minimum flux to have stable optimum LY

#### 27/07:

Test 3 I/h LY increase rate by this evening; 28/07:

Reach the 10k plateau by tomorrow morning;

Remove <sup>55</sup>Fe source and start golden background runs (4/5 days);

01/08:

Replace recovery bottle and prepare for AmBe; 02/08: