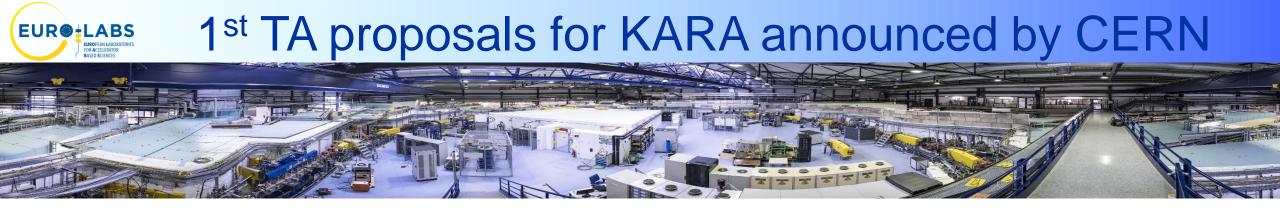

- CERN request for BESTEX beamline at KARA: 1<sup>st</sup> CERN visit at KIT on 23<sup>th</sup> Jan 2023
- photo-desorption studies on FCC vacuum chamber prototypes
- tests possible under cryogenic conditions (liquid Nitrogen cooling)