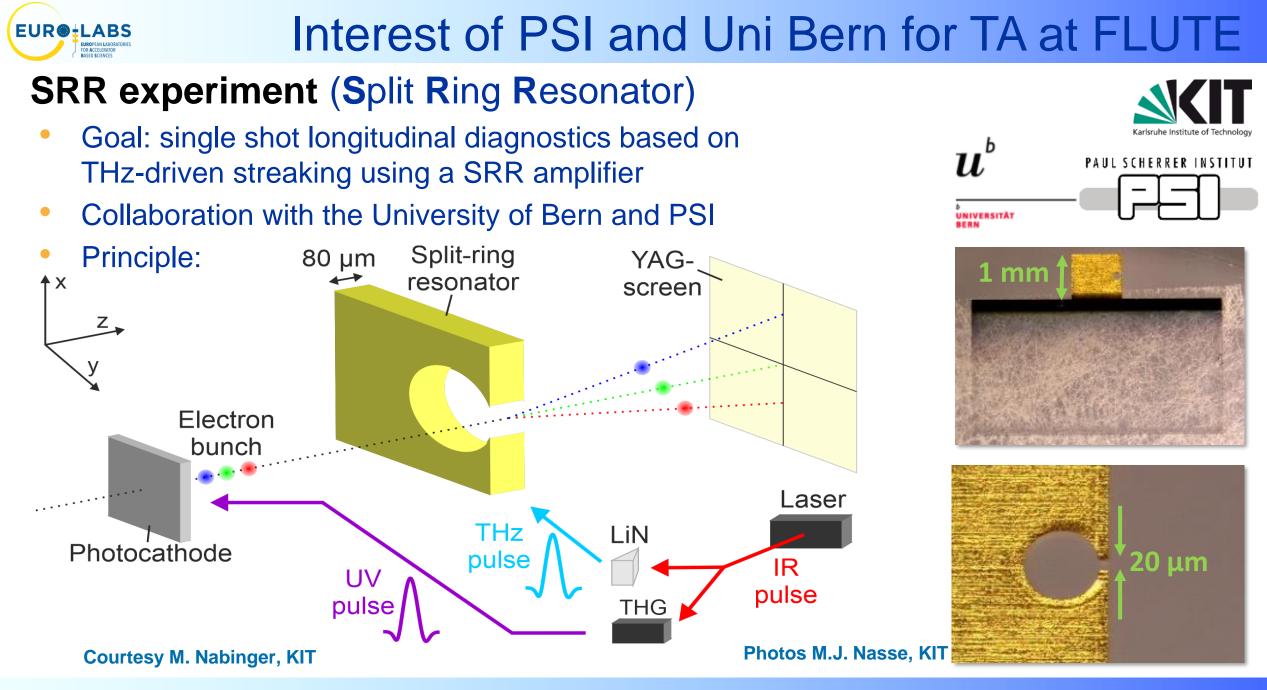

- CERN request for BESTEX beamline at KARA: 1<sup>st</sup> CERN visit at KIT on 23<sup>th</sup> Jan 2023
- photo-desorption studies on FCC vacuum chamber prototypes
- tests possible under cryogenic conditions (liquid Nitrogen cooling)