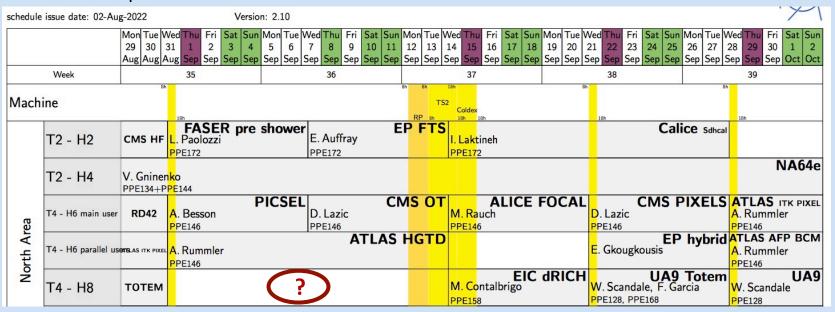

### **Test-Beams**

Schedule available at: https://ps-sps-coordination.web.cern.ch/ps-sps-coordination/

### SPS: 14-21 September

#### PS: 5-18 October