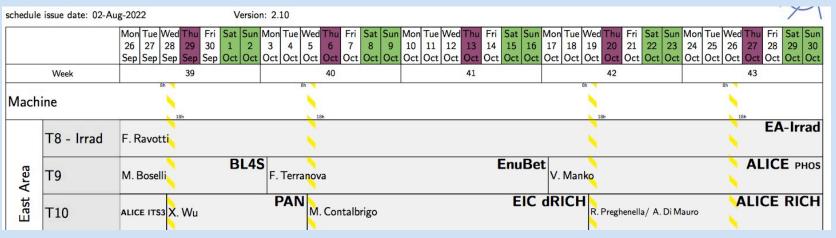

### **Test-Beams**

Schedule available at: https://ps-sps-coordination.web.cern.ch/ps-sps-coordination/

### SPS: 14-21 September

#### PS: 5-18 October