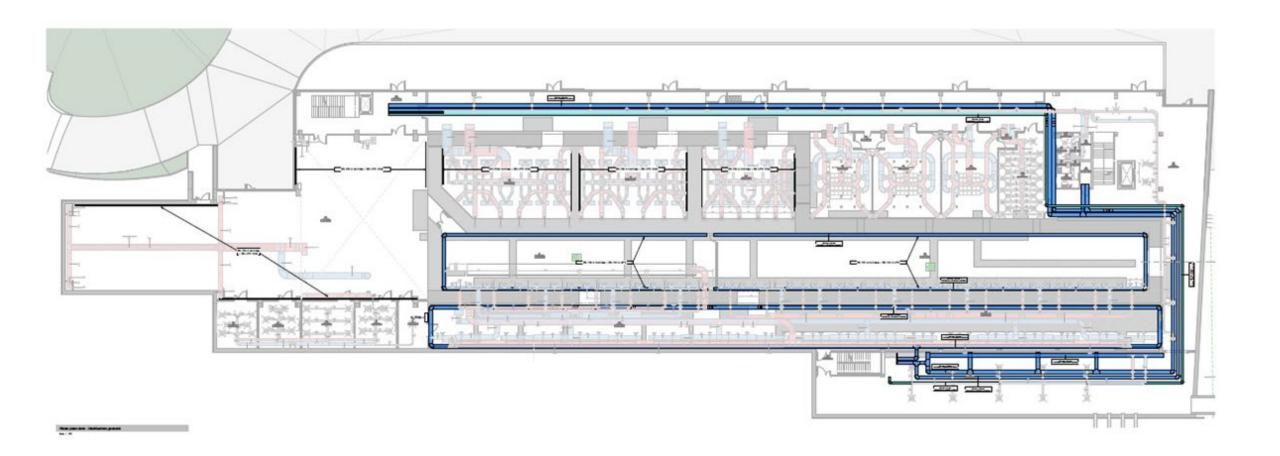

**TDR Review Committee – Second meeting**





- WA 9 since last time
- Building Final Draft status
- Planning
- R.C. F&R from previous meetings
- WA 9 R&D Financial requests





- Building Final Draft was officially delivered by the engineering company (Mythos)
- INFN review process was carried out and there's a meeting scheduled for tomorrow with Mythos for the final "rigging" and approval (see next on planning and costs)
- After FD validation the building permitting request process will start (already started preliminary activities, in order to accelerate and save time)
- A dedicated review meeting with an expert panel (chaired by L. Scibile) will take place by the end of the year to validate the main technical choices for civil works and plants















































|                      |   | Task | WBS        | Task Name                                                            | Duration  | Start                        | Finish                       | Predecessors | 020   Half 2, 2020   Half 1, 2021   Half 2, 20 | 021 Half 1, 2022 Half 2, 2022 Half 1, 2 | 023 Half 2, 2023   F | 1481, 2024 Half 2, 2024 Half 1, 2025 Half 2, 2025 Half 1, 2026 Half 2, 2025 Half 1, 2026 Half 2, 2027 Half 1, 2026 Half 2, 2027 Half 1, 2026 Half 2, 2027 Half 2, |
|----------------------|---|------|------------|----------------------------------------------------------------------|-----------|------------------------------|------------------------------|--------------|------------------------------------------------|-----------------------------------------|------