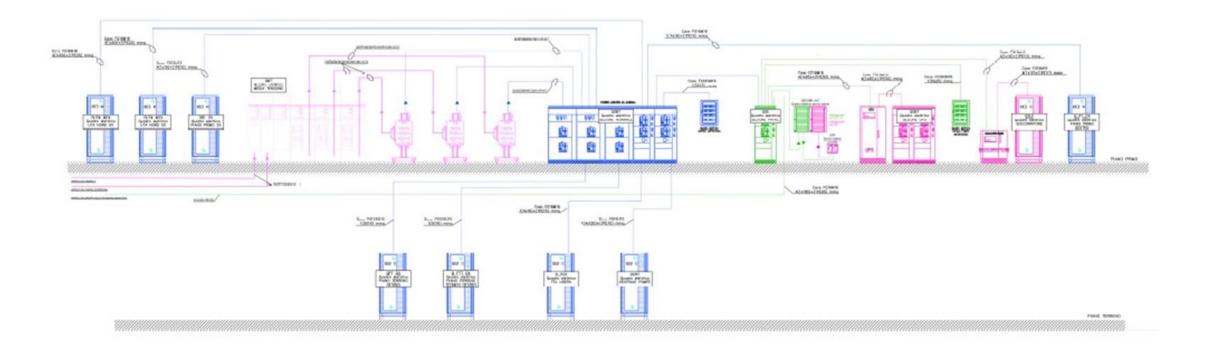

s

### **TDR Review Committee – Second meeting**





- WA 9 since last time
- Building Final Draft status
- Planning
- R.C. F&R from previous meetings
- WA 9 R&D Financial requests





- Building Final Draft was officially delivered by the engineering company (Mythos)
- INFN review process was carried out and there's a meeting scheduled for tomorrow with Mythos for the final "rigging" and approval (see next on planning and costs)
- After FD validation the building permitting request process will start (already started preliminary activities, in order to accelerate and save time)
- A dedicated review meeting with an expert panel (chaired by L. Scibile) will take place by the end of the year to validate the main technical choices for civil works and plants















































|                      |   | Task | WBS        | Task Name                                                            | Duration  | Start                        | Finish                       | Predecessors | 020   Half 2, 2020   Half 1, 2021   Half 2, 20 | 021 Half 1, 2022 Half 2, 2022 Half 1, 2 | 023 Half 2, 2023   F | 1481, 2024 Half 2, 2024 Half 1, 2025 Half 2, 2025 Half 1, 2026 Half 2, 2025 Half 1, 2026 Half 2, 2027 Half 1, 2026 Half 2, 2027 Half 1, 2026 Half 2, 2027 Half 2, |
|----------------------|---|------|------------|----------------------------------------------------------------------|-----------|------------------------------|------------------------------|--------------|------------------------------------------------|-----------------------------------------|