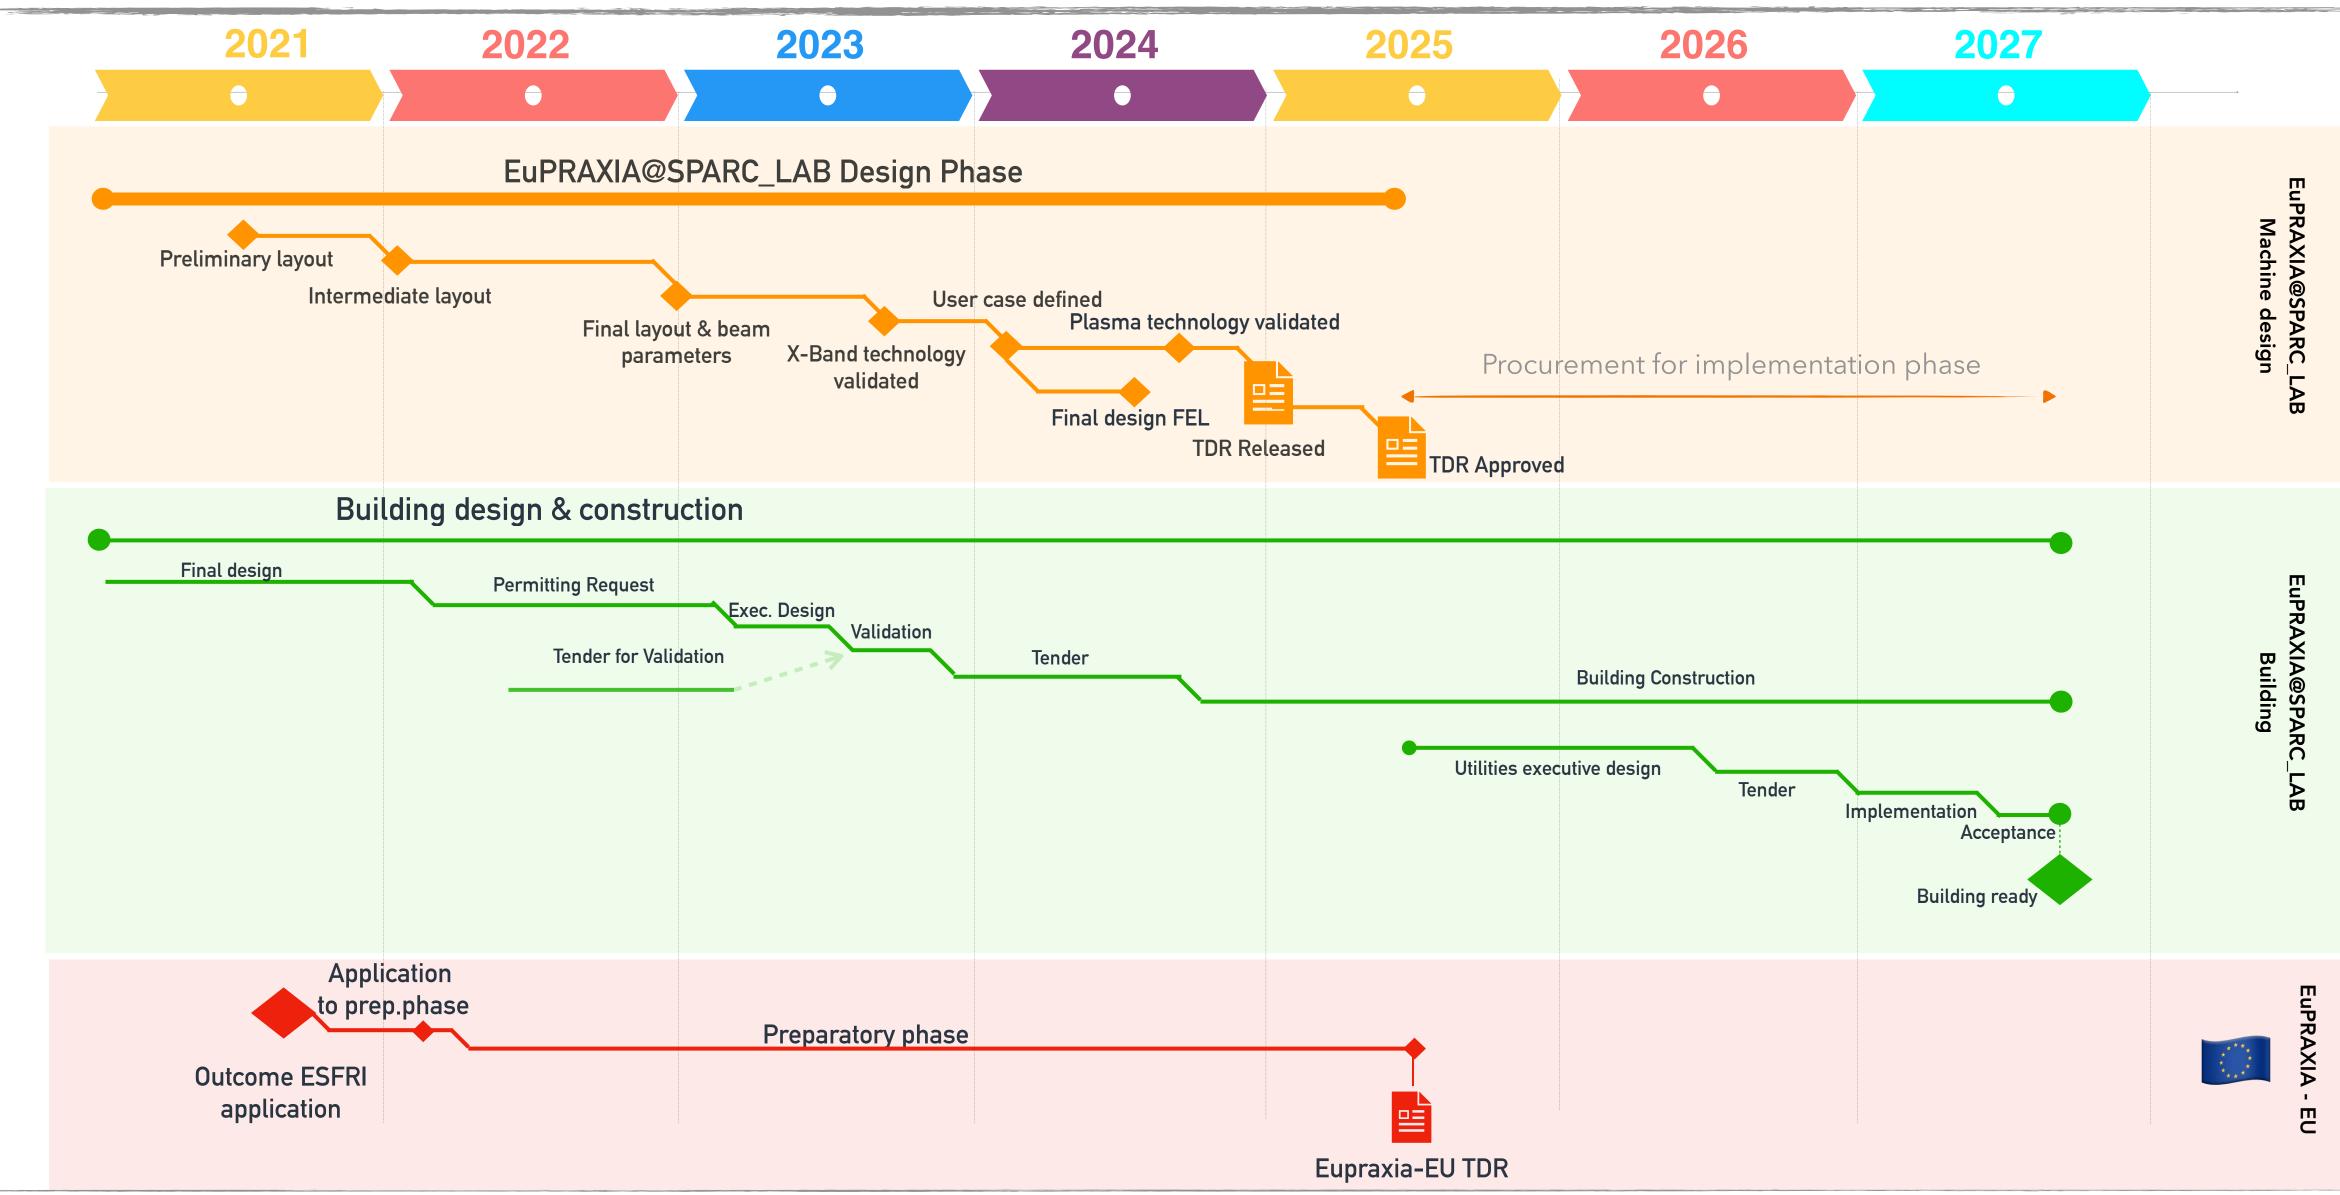

### **TDR Review Committee – Second meeting**

- WA 9 since last time
- Building Final Draft status
- Planning
- R.C. F&R from previous meetings
- WA 9 R&D Financial requests

- Building Final Draft was officially delivered by the engineering company (Mythos)
- INFN review process was carried out and there's a meeting scheduled for tomorrow with Mythos for the final "rigging" and approval (see next on planning and costs)
- After FD validation the building permitting request process will start (already started preliminary activities, in order to accelerate and save time)
- A dedicated review meeting with an expert panel (chaired by L. Scibile) will take place by the end of the year to validate the main technical choices for civil works and plants