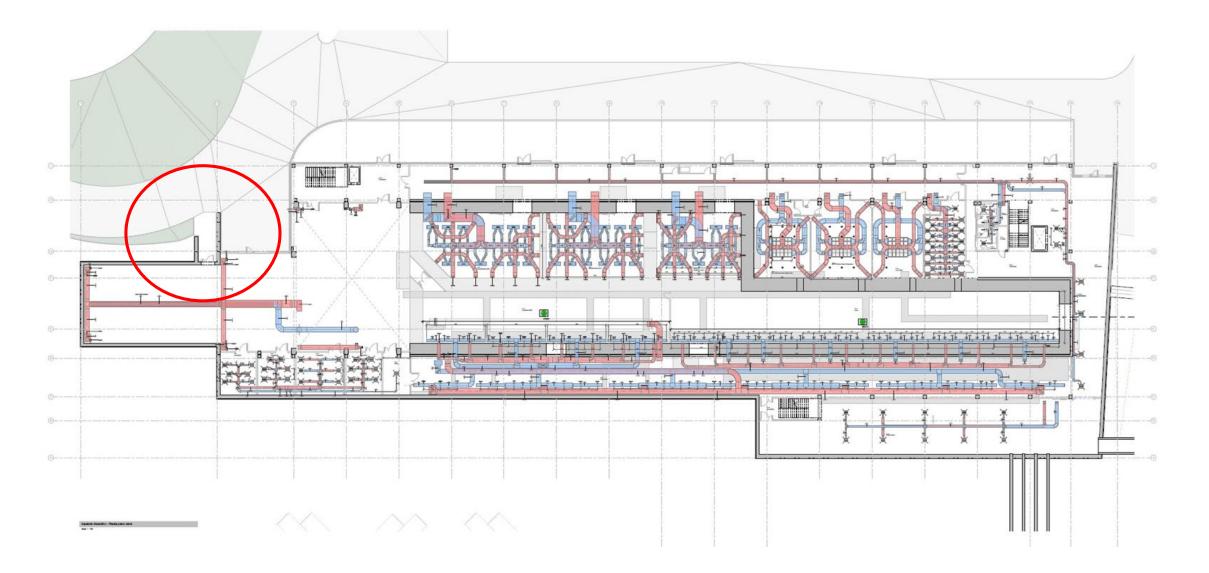

**RC:** *"Fire protection concept adopted for the buildings and the infrastructure (sectorisation, fire escapes, smoke extraction, type of the ventilation, etc.)"* 

The study and verification of the project parameters are the results of the application of a legislative framework that falls within the scope of the Presidential Decree n. 151 of 2011. Nuclear accelerator machines fall under activity no. 58 of the same decree. For the Eupraxia complex, both for the building and for the infrastructures, the specific rules will be applied in a prescriptive manner, because their applicability already provides for the verification of a risk scenario and its containment

Dr. S. Vescovi is conducting the authorization process at the institutional bodies delegated to carry out legal checks











#### RadioProtection studies 50k€ for 2022

This request is for the purchase of instrumentation needed to characterize the components and test the dumps for RP purposes

#### • High stability cooling skid 50k€ for 2022

This request is for the installation of a test bench to characterize, from a thermal and hydraulic point of view, the main and most demanding components of the accelerator as soon as prototypes are available







## Thank you for your attention





# SPARE SLIDES

# Roadmap towards TDR - Old Baseline

Istituto Nazionale di Fisica Nucleare

INFŃ



TDR Review Committee, 27/10/2021.



#### Antonio Falone



# Roadmap towards TDR - new baseline

Istituto Nazionale di Fisica Nucleare

INFŃ



TDR Review Committee, 27/10/2021.



#### Antonio Falone





#### Beam DUMP