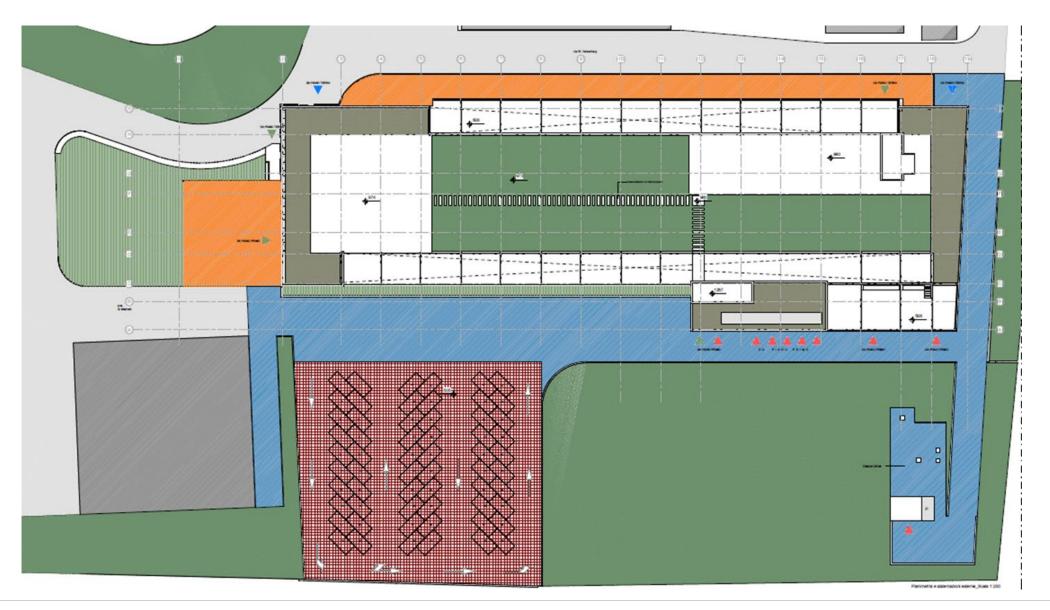

WA9 - Infrastructures

### **TDR Review Committee – Second meeting**





- WA 9 since last time
- Building Final Draft status
- Planning
- R.C. F&R from previous meetings
- WA 9 R&D Financial requests





- Building Final Draft was officially delivered by the engineering company (Mythos)
- INFN review process was carried out and there's a meeting scheduled for tomorrow with Mythos for the final "rigging" and approval (see next on planning and costs)
- After FD validation the building permitting request process will start (already started preliminary activities, in order to accelerate and save time)
- A dedicated review meeting with an expert panel (chaired by L. Scibile) will take place by the end of the year to validate the main technical choices for civil works and plants















































|                      |   | Task | WBS        | Task Name                                                            | Duration  | Start                        | Finish                       | Predecessors | 020   Half 2, 2020   Half 1, 2021   Half 2, 20 | 021 Half 1, 2022 Half 2, 2022 Half 1, 2 | 023 Half 2, 2023   F | 1481, 2024 Half 2, 2024 Half 1, 2025 Half 2, 2025 Half 1, 2026 Half 2, 2025 Half 1, 2026 Half 2, 2027 Half 1, 2026 Half 2, 2027 Half 1, 2026 Half 2, 2027 Half 2, |
|----------------------|---|------|------------|----------------------------------------------------------------------|-----------|------------------------------|------------------------------|--------------|------------------------------------------------|----------------------