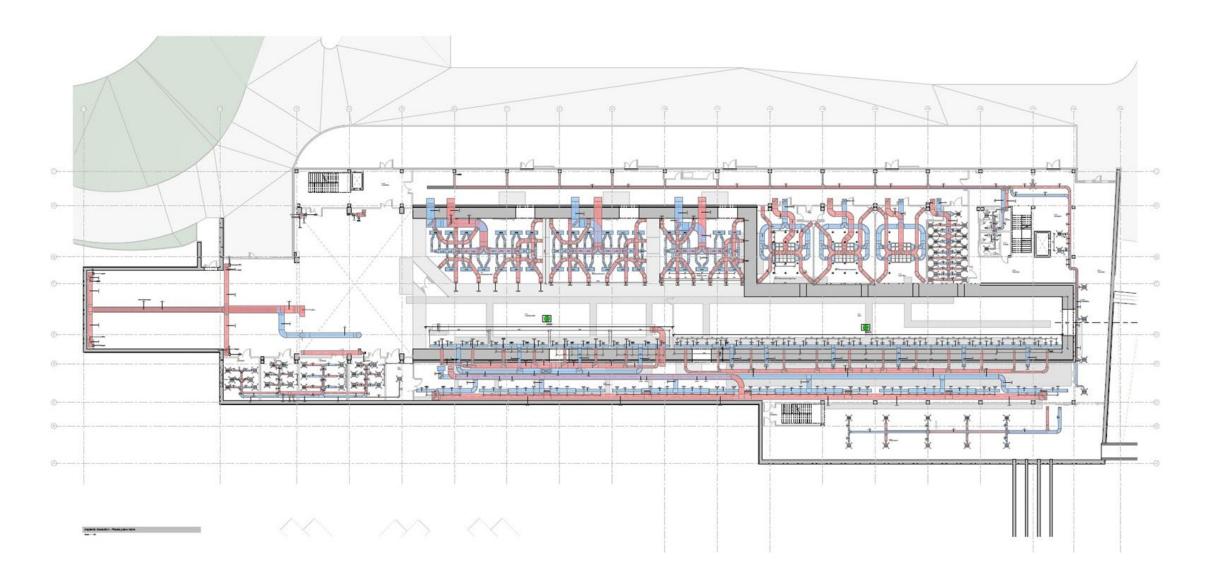

Infrastructures

### **TDR Review Committee – Second meeting**





- WA 9 since last time
- Building Final Draft status
- Planning
- R.C. F&R from previous meetings
- WA 9 R&D Financial requests





- Building Final Draft was officially delivered by the engineering company (Mythos)
- INFN review process was carried out and there's a meeting scheduled for tomorrow with Mythos for the final "rigging" and approval (see next on planning and costs)
- After FD validation the building permitting request process will start (already started preliminary activities, in order to accelerate and save time)
- A dedicated review meeting with an expert panel (chaired by L. Scibile) will take place by the end of the year to validate the main technical choices for civil works and plants















































|                      |   | Task | WBS        | Task Name                                                            | Duration  | Start                        | Finish                       | Predecessors | 020   Half 2, 2020   Half 1, 2021   Half 2, 20 | 021 Half 1, 2022 Half 2, 2022 Half 1, 2 | 023 Half 2, 2023   F | 1481, 2024 Half 2, 2024 Half 1, 2025 Half 2, 2025 Half 1, 2026 Half 2, 2025 Half 1, 2026 Half 2, 2027 Half 1, 2026 Half 2, 2027 Half 1, 2026 Half 2, 2027 Half 2, |
|----------------------|---|------|------------|----------------------------------------------------------------------|-----------|------------------------------|------------------------------|--------------|------------------------------------------------|----------------------------