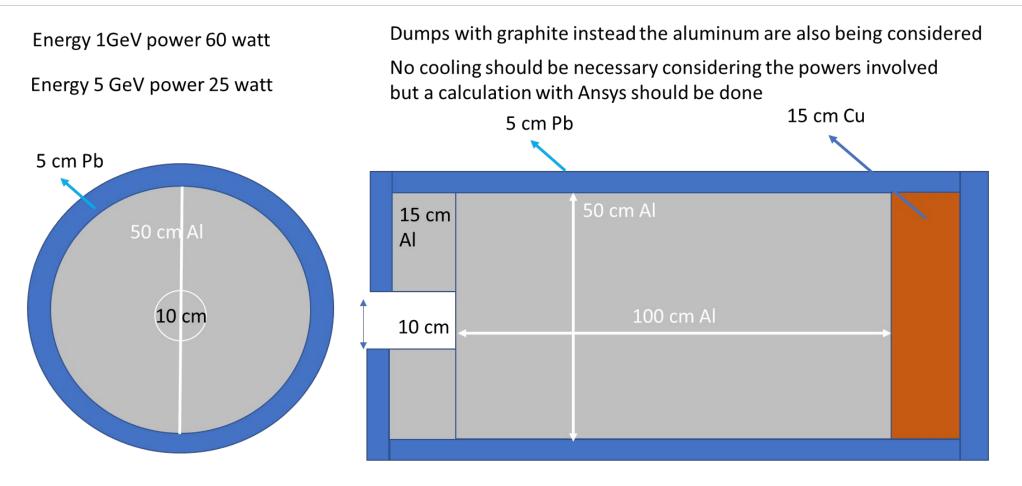

| 50          | 50       | 5                                 |
| Beam Power [W]       | 15            | 40                 | 60          | 60       | 25                                |

All the five dumps foreseen at the present serve to avoid that the primary beam hits the shielding walls and to absorb the electromagnetic cascade.

Dumps layout are mainly determined by parameters of the impinging beam as listed in table as well as by angle of electron deflection and dose constraints for external areas.

Main features of a dump:

Absorption efficiency, lifetime, compactness, simple fabrication method, induced radioactivity, thermal characteristics of dump materials, dump handling



Ugo Rotundo, 22/02/2021 - TDR Review Committee – First meeting

#### Courtesy A. Esposito



Beam DUMPs





Total weight kg 2400

In the lower energy cases, a thickness of AI equal to 50 cm and 25 cm was used. Total weight 1680 and 1300 kg

Ugo Rotundo, 22/02/2021 - TDR Review Committee – First meeting

Courtesy A. Esposito





- For authorization purposes, as far as the IAM FD area is concerned, the Eupraxia complex design, both from the architectural point of view and from the accelerating machine point of view was analysed in accordance to the requirements of the new Fire Prevention Code issued by the D.M. of 03/08/2015 and s.i.
- Preliminary contacts with the Command were already made in order to obtain, by means of the Certified Report, the Start of the Activity to operate the Machine pursuant to the D.P.R. 151/2011
- At present, no problems in obtaining the necessary authorizations are