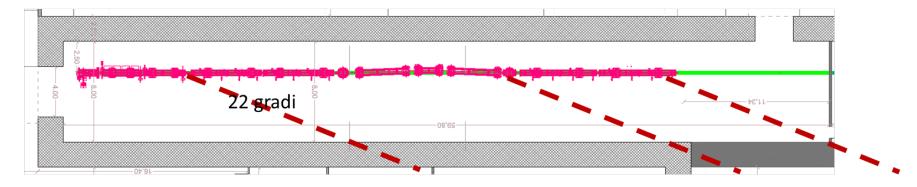

| 100      | 100                               |
| Average Current [nA] | 50            | 50                 | 50          | 50       | 5                                 |
| Beam Power [W]       | 15            | 40                 | 60          | 60       | 25                                |

All the five dumps foreseen at the present serve to avoid that the primary beam hits the shielding walls and to absorb the electromagnetic cascade.

Dumps layout are mainly determined by parameters of the impinging beam as listed in table as well as by angle of electron deflection and dose constraints for external areas.

Main features of a dump:

Absorption efficiency, lifetime, compactness, simple fabrication method, induced radioactivity, thermal characteristics of dump materials, dump handling



Ugo Rotundo, 22/02/2021 - TDR Review Committee – First meeting

#### Courtesy A. Esposito



Beam DUMPs





Total weight kg 2400

In the lower energy cases, a thickness of AI equal to 50 cm and 25 cm was used. Total weight 1680 and 1300 kg

Ugo Rotundo, 22/02/2021 - TDR Review Committee – First meeting

Courtesy A. Esposito





- For authorization purposes, as far as the IAM FD area is concerned, the Eupraxia complex design, both from the architectural point of view and from the accelerating machine point of view was analysed in accordance to the requirements of the new Fire Prevention Code issued by the D.M. of 03/08/2015 and s.i.
- Preliminary contacts with the Command were already made in order to obtain, by means of the Certified Report, the Start of the Activity to operate the Mac