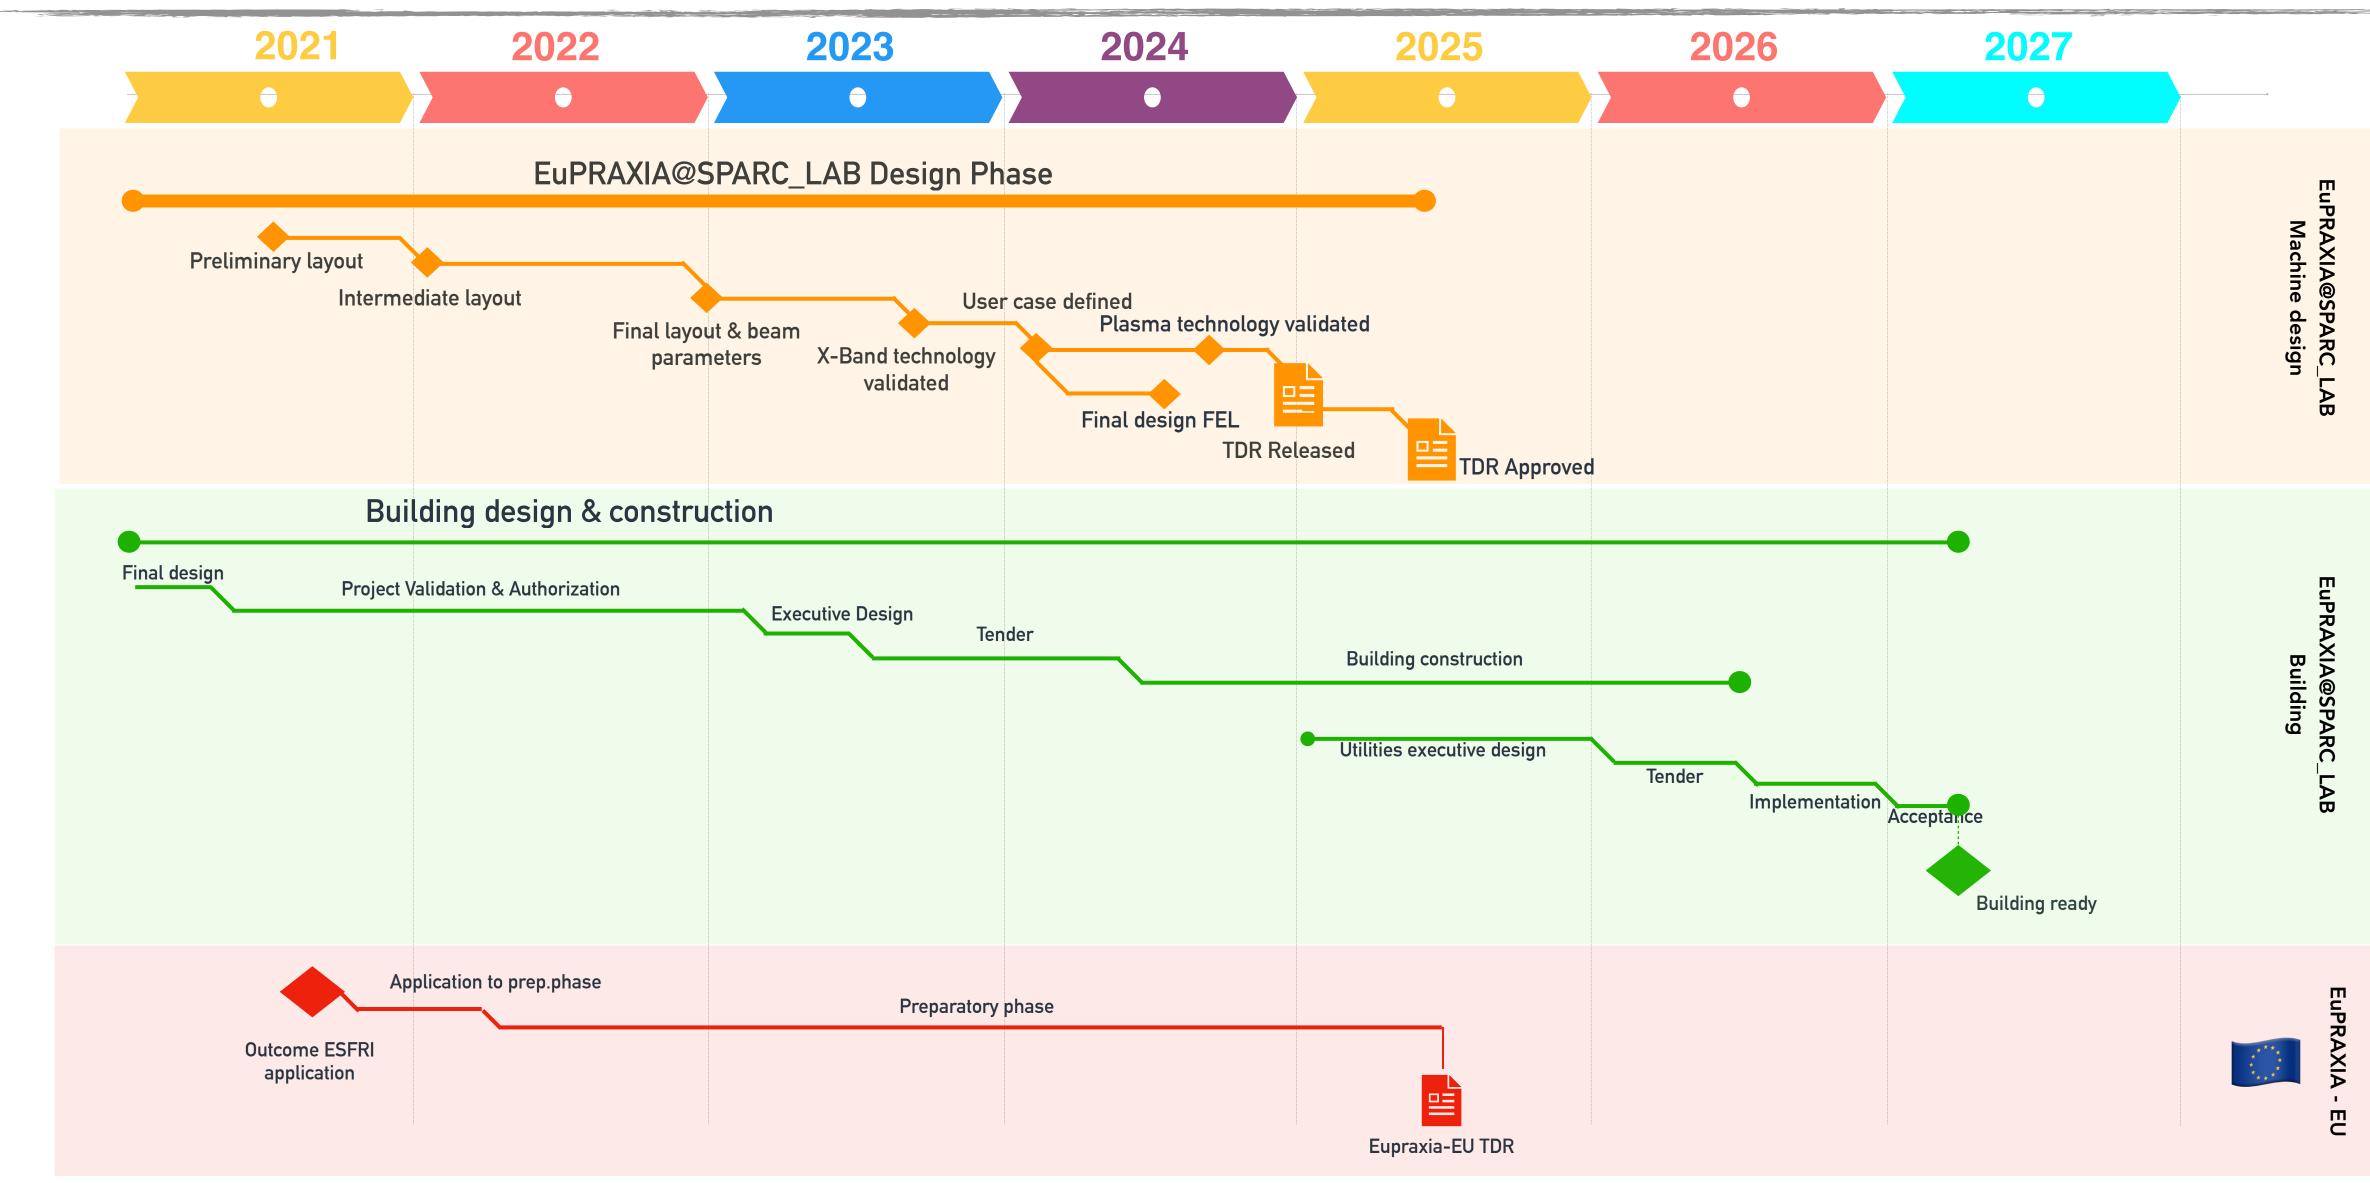

### **TDR Review Committee – Second meeting**

- WA 9 since last time
- Building Final Draft status
- Planning
- R.C. F&R from previous meetings
- WA 9 R&D Financial requests

- Building Final Draft was officially delivered by the engineering company (Mythos)
- INFN review process was carried out and there's a meeting scheduled for tomorrow with Mythos for the final "rigging" and approval (see next on planning and costs)
- After FD validation the building permitting request process will start (already started preliminary activities, in order to accelerate and save time)
- A dedicated review meeting with an expert panel (chaired by L. Scibile) will take place by the end of the year to validate the main technical choices for civil works and plants