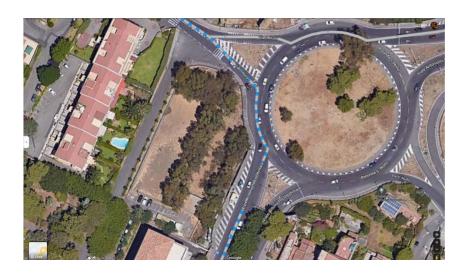

## From the Railway Station

Look for the metro station. Take the metro (direction "Nesima") up to the station "San Nullo" (the one you see in the picture) and go left

At the roundabout go left and continue for 200 meters, the Hotel Borgo Verde is on the left (see the  $\underline{\text{map}}$  below for more details)