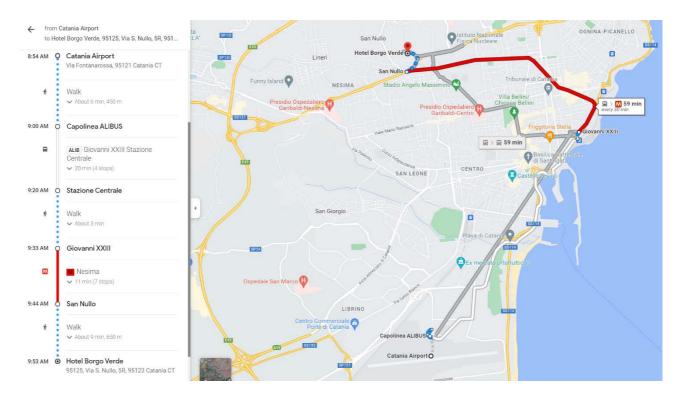

## From the airport

By public transport

Right in front of the arrival terminal, look for the ALIBUS bus stop (near the entrance of the terminal, left side of it if you exit from the door in arrival terminal)

The ticket costs 4.00€ and it is valid for 90 minutes. It can be bought at the tobacco shop inside the terminal or from the bus driver. Get off at the railway station

## From the Railway Station

Look for the metro station. Take the metro (direction "Nesima") up to the station "San Nullo" (the one you see in the picture) and go left

At the roundabout go left and continue for 200 meters, the Hotel Borgo Verde is on the left (see the  $\underline{\text{map}}$  below for more details)

Please keep in mind that the ALIBUS is on service from 04:40 to 00:30, and the metro from 06:40 to 21:00 from Monday to Saturday and from 08:30 to 21:00 on Sundays.

In alternative, you can call a TAXI (tel:+39 0958833).