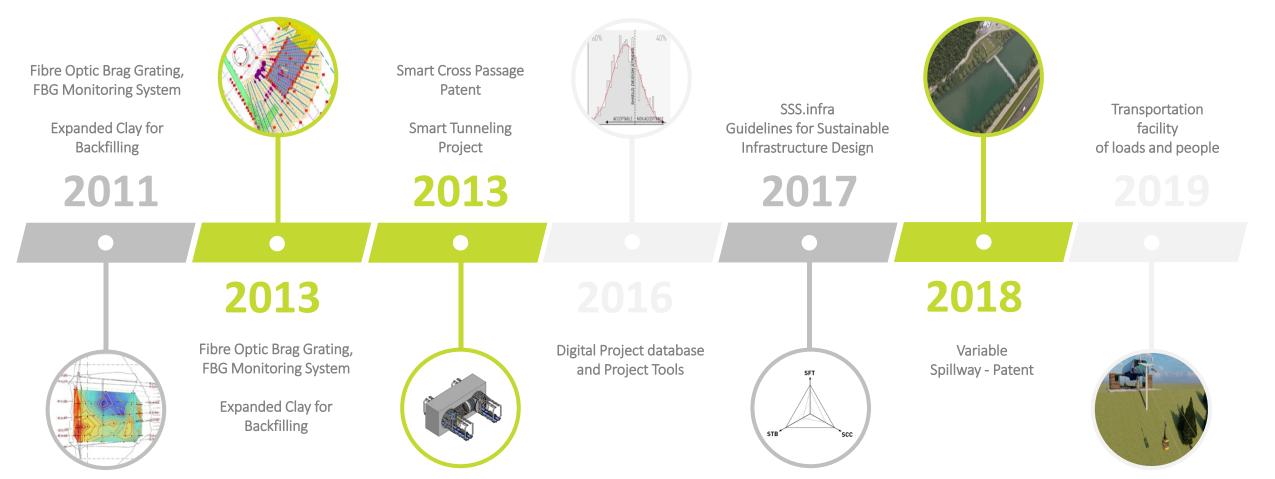

# OUR Expertise

Refers to the most advanced technologies and methodologies to design, build and maintain tunnels in any geo and anthropic environment. The key advantages offered by Tunnel Tech Suite are **cost** and schedule control, reliable solutions to any design, construction engineering of underground space.

Refers to the most advanced technologies and methodologies to design, build and maintain tunnels in any geo and anthropic environment. The key advantages offered by Tunnel Tech Suite are **cost and schedule control, reliable solutions** to **any design, construction engineering** of **underground space**.

SSS.infra is a rigorous design Guideline developed and **patented by SWS** for the quantitative **multicriteria** performance **assessment** of sustainable infrastructure and for the retrofitting of the existing transportation network.

i.BIM represents the way SWS goes beyond the current limits of Building Information Modelling, providing customized workflows and post-processing tools aimed at making infrastructure projects more reliable, productive and profitable.