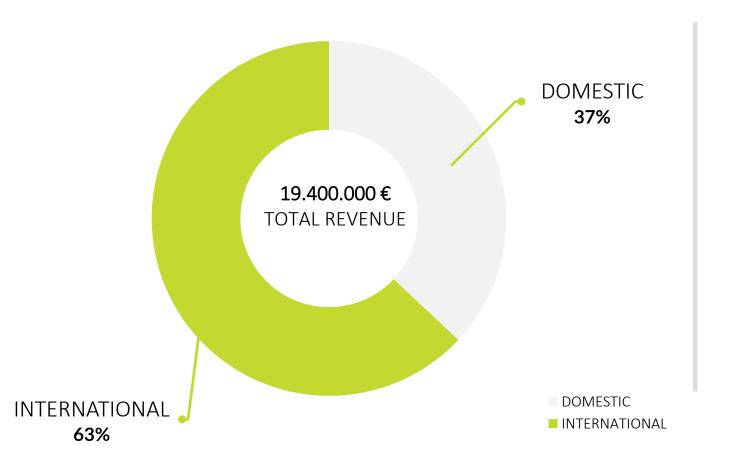

# OUR Total revenues

SWS Engineering S.p.A.

SWS is deeply oriented on the international market with 63% of the revenues generated abroad.

SWS is **deeply oriented in North and East Europe** with more than 85% international revenues.

85% International revenues