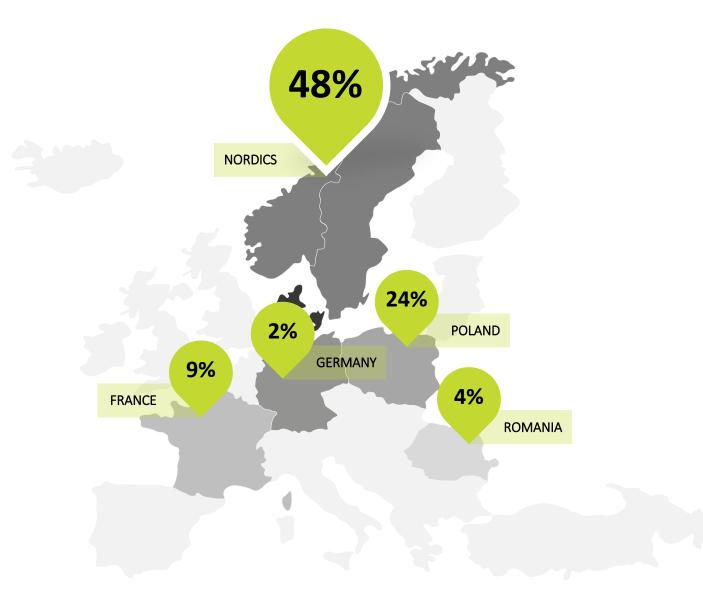

# OUR Total revenues

SWS Engineering S.p.A.

SWS is deeply oriented on the international market with 63% of the revenues generated abroad.

SWS is **deeply oriented in North and East Europe** with more than 85% international revenues.

85% International revenues