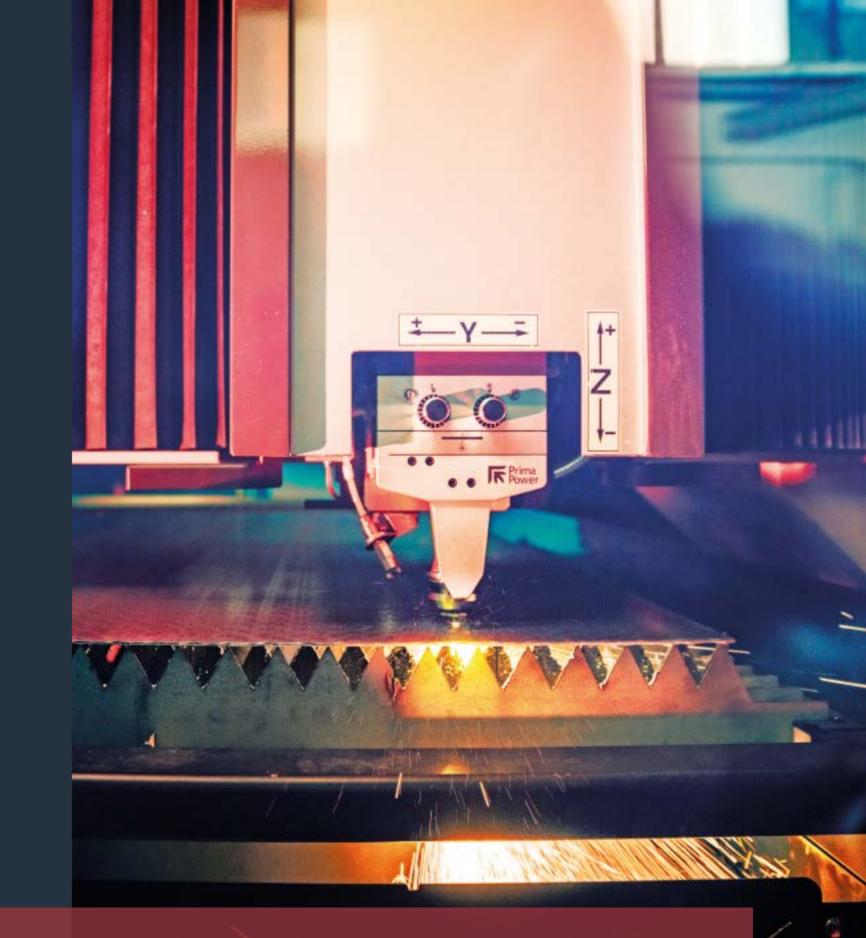

### Preparation

FROM THE DRAWING TO THE SEMI-FINISHED PRODUCT

A detail for each pattern, a cut for each CAD - CAM line, a fold for each profile. We give Fiber Laser Cutting (6Kw) provided with Compact Server metal the right shape.