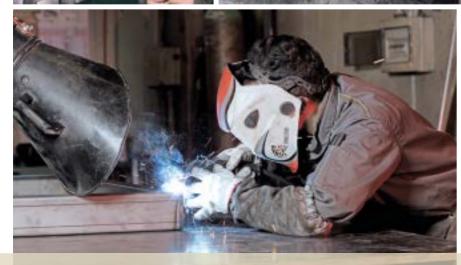

# Welding & Processing

IDEAS TAKE SHAPE

Thanks to a precise metal processing, the Welding of iron, stainless steel and aluminum project becomes clear and everything turns from a set of untied elements into a single body.

Qualified processes and welders

Non-Destructive Testing

Certification EN 1090-1:2009+A1:2011

Mechanical machining and thermal treatments