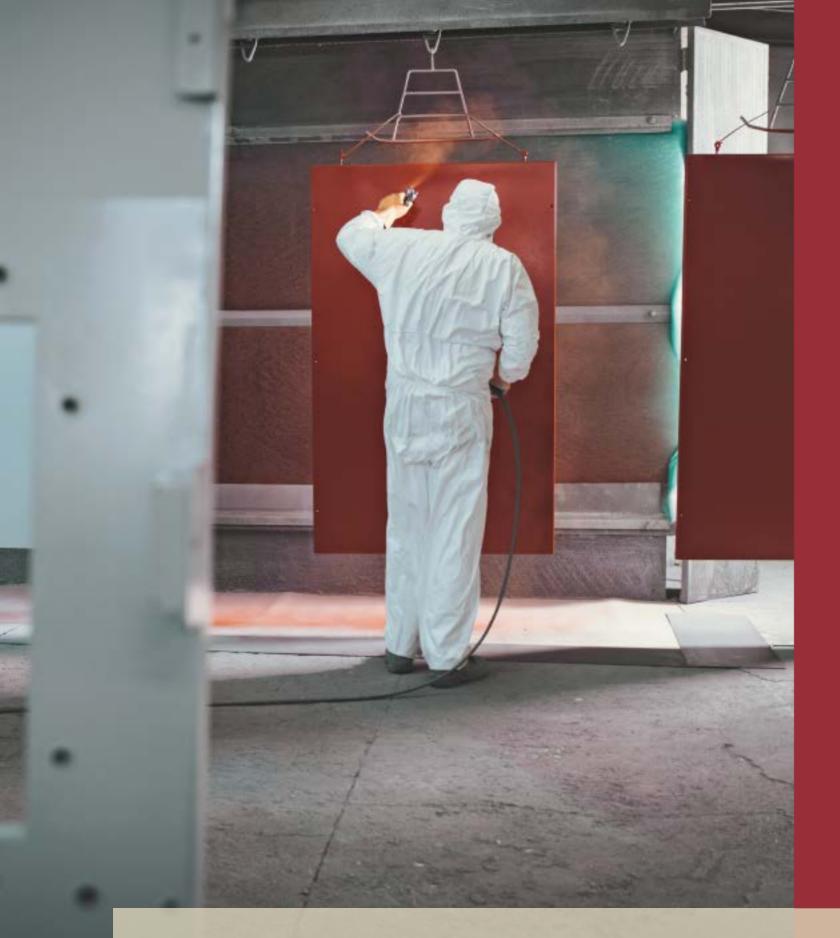

# Painting

A PERFECT FINISHING

We add color to the mechanics, in Liquid painting order to protect it and to give it the Powder painting right finishing, so that it can convey the visual experience of a luxury car.

Two dedicated rooms

Surface treatments

Galvanic treatments