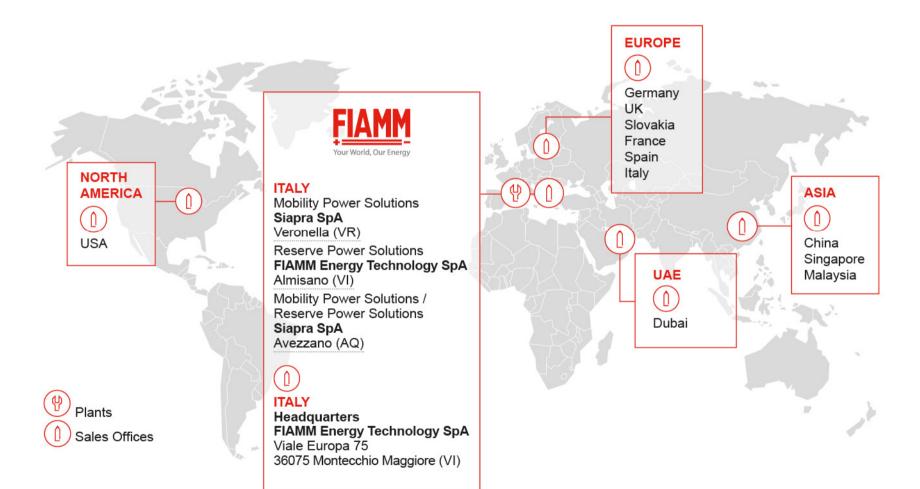

| 2017                                                                                                                                                                                                                                                                       | 2020                                                                                                                                                                                                                                                                     |

### FIAMM IN THE WORLD





### **RESERVE POWER SOLUTIONS/1**



FIAMM Reserve Power Solutions is an internationally recognised leader in the development and supply of a wide range of industrial batteries and energy storage systems. We design and manufacture backup power solutions to guarantee the continuity of the energy supply to the critical applications when the main power is cut off. We are proud to supply many world's leading companies.



### **RESERVE POWER SOLUTIONS/2**



Main application fields:

- telecommunications
- data centres
- railways
- power plants
- petrochemical plants
- energy storage from renewable sources



### **RESERVE POWER SOLUTIONS/3**



With over 70 years of experience, FIAMM Reserve Power Solutions diversifies its offer thanks to indepth technical knowledge and understanding of how