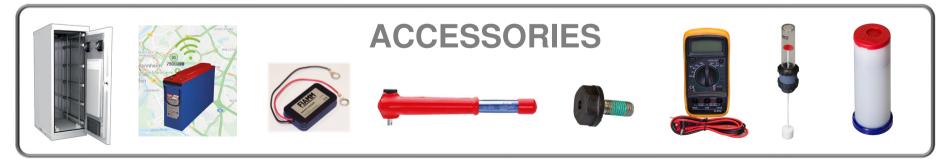

# ACCESSORIES

# FIAMM SMARTLOGGER

- Voltage and temperature measurements
- View and download battery performance data via mobile app or computer
- Alarm signals to when defined voltage and temperature threshold are exceed
- Very low energy consumption will not affect battery performance
- Designed for retrofitting possibility to reset the device if the battery is replaced

### **OUTDOOR CABINETS**

- Protect batteries and preserve their health
- Robust and stable design thanks to metal proles
- Wide environmental temperature coverage
- Unified design to offer flexibility on each configuration
- Air conditioning and heater provided

# **INDOOR CABINETS**

- Protect batteries
- Roboust and stable design thanks to metal proles
- External frame is welded to guarantee the stability
- Modular / scalable
- Air holes for ventilation
- Compact design

### RACKS

- High mechanical resistance
- Anti-siesmic design on request
- Anti-acid coating to preserve the integrity
- Modular
- Allow the best cells positioning: it means easy installation and quick maintenance on cells

# **PROTECTION BOX**

- Protect batteries from short circuits
- Robust and stable design thanks to metal proles
- Can be placed on wall to save space
- IP 65 (no cable glands is supplied)
- Compact design
- Fuses are included