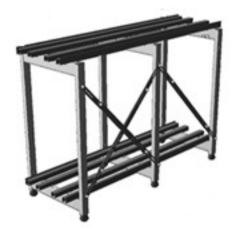

### RACKS

- High mechanical resistance
- Anti-siesmic design on request
- Anti-acid coating to preserve the integrity
- Modular
- Allow the best cells positioning: it means easy installation and quick maintenance on cells