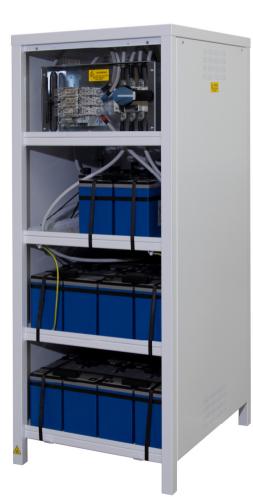

# **INDOOR CABINETS**

- Protect batteries
- Roboust and stable design thanks to metal proles
- External frame is welded to guarantee the stability
- Modular / scalable
- Air holes for ventilation
- Compact design