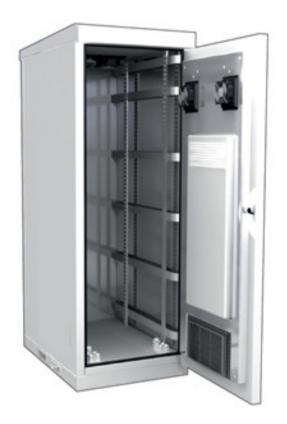

### **OUTDOOR CABINETS**

- Protect batteries and preserve their health
- Robust and stable design thanks to metal proles
- Wide environmental temperature coverage
- Unified design to offer flexibility on each configuration
- Air conditioning and heater provided

# **INDOOR CABINETS**

- Protect batteries
- Roboust and stable design thanks to metal proles
- External frame is welded to guarantee the stability
- Modular / scalable
- Air holes for ventilation
- Compact design