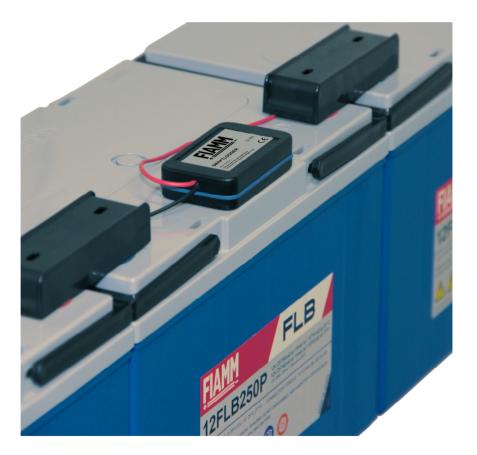

# FIAMM SMARTLOGGER

- Voltage and temperature measurements
- View and download battery performance data via mobile app or computer
- Alarm signals to when defined voltage and temperature threshold are exceed
- Very low energy consumption will not affect battery performance
- Designed for retrofitting possibility to reset the device if the battery is replaced