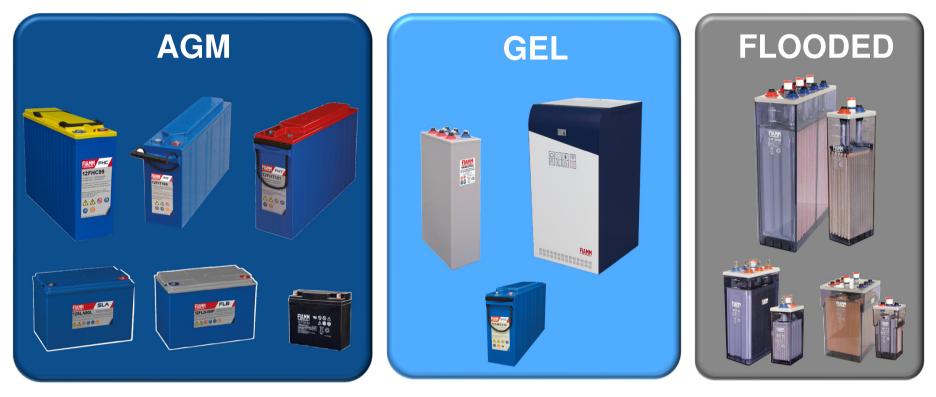

to indepth technical knowledge and understanding of how products are used in the different applications.

We are working with our partners and customers for the development of next generation solutions that will meet the vital requirements for the future of our planet.



### **RESERVE POWER** SOLUTIONS: KEY CLIENTS



- ABB
- AEG
- AT&T
- DEUTSCHE TELEKOM
- EATON
- EDF
- ELTEK
- ENEL
- ERICSSON
- NOKIA

- RS COMPONENT
- SCHNEIDER ELECTRIC
- SIEMENS
- TELEFONICA
- TELECOM ITALIA
- VERTIV
- VODAFONE

### **RESERVE POWER SOLUTION: APPLICATIONS**





**Telecommunication** 



Security Systems & Emergency Lighting



Leisure



**UPS & Data Center** 



**Utilities & Industry** 



Railways



**Light Traction** 



**Renewable Energy** 



Oil & Gas

### TECHNOLOGIES AND PRODUCT FAMILIES







### APPLICATIONS AND PRODUCT FAMILIES







### **FLB RANGE**







#### Security System & L Emergency Lighting

n & UPS & Data iting Centre

- FAM FLB T2TLB350P A & O O O O
- VRLA AGM design
- 10-12 year long life
- Top terminal and front terminal design
- High Energy Density
- Capacities from 100W/cell to 700W/cell at 15 min rate
- Specially designed for UPS and High Rate applications
- Flame retardant plastic UL94 V0

# FLB RANGE: TECHNICAL FEATURES





More plate surface High plate numbers increases current supply



Radial grid design This feature decrease electrical resistance so corrosion is limited



Group compression

High plategroup compression means lower electrical resistance, limiting floating currents



**Continuous casting** / **pasting negative plate** Very high pr