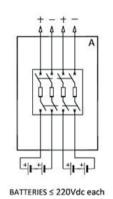

# **PROTECTION BOX**

- Protect batteries from short circuits
- Robust and stable design thanks to metal proles
- Can be placed on wall to save space
- IP 65 (no cable glands is supplied)
- Compact design
- Fuses are included