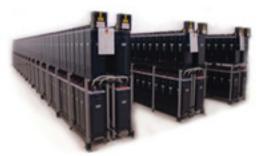

### RACKS

- High mechanical resistance
- Anti-siesmic design on request
- Anti-acid coating to preserve the integrity
- Modular
- Allow the best cells positioning: it means easy installation and quick maintenance on cells