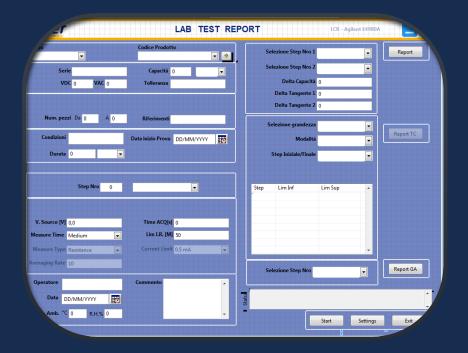

# END-OF-LINE TESTING OF GAS REDUCERS

# CUSTOMER: TARTARINI SRL

Gas reducer test

Automatic test with integration of different sensors, actuator and so on.

The aim is to test the main parameters of gas reducer.

Main Technologies: NI-DAQ, SQL Server, Report Generation.