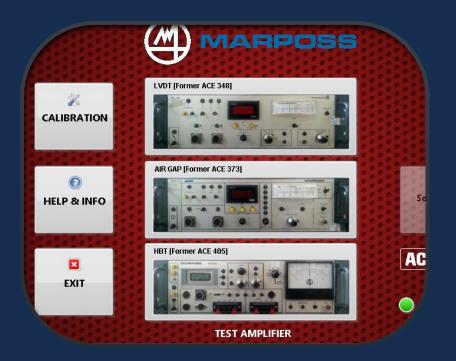

# POSITION TRANSDUCER EOL TEST CUSTOMER: MARPOSS

System of Test and calibration for LVDT, AirGap and HBT sensors. Based on the old Analog Instrument, this new one is based on a high performance Hardware, with FPGA, RTOS Linux. PC Version and stand alone with display 7 or 10inch.

The test is in air to accelerate the test ISO 8536-13.

40% of time reduction in EOL to test 100% samples.

Aim of test is Calibration and Controls of "Transsucer" produced by Marposs. Standard compliance to: ACE procedures.

Main Technologies: TCP-IP, SQL, LabVIEW, Report Generation.