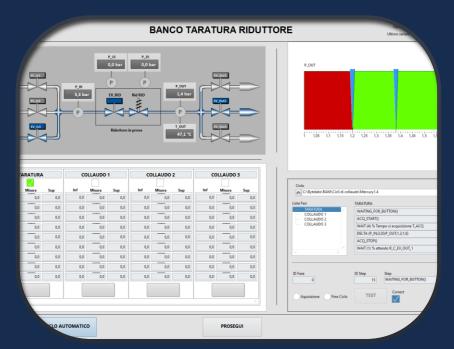

# FAN CHARACTERIZATIONS AMCA210 CUSTOMER: HW VENTILATION

Tunnel for testing Fan system

Automatic test with integration of different sensors and actuators.

The test aims to evaluate the characteristic of Fan.

Main Technologies: cDAQ, SQL Server, Report Generation.