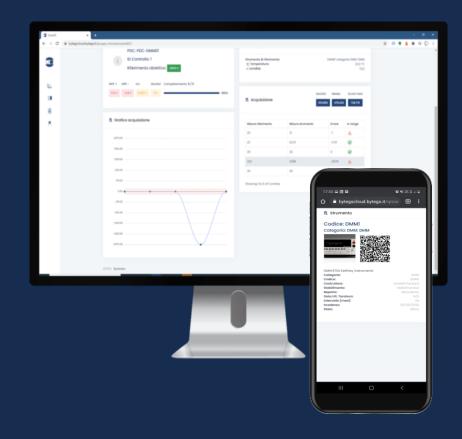

# OUR PRODUCT

SAAS SOFTWARE FOR INSTRUMENTS AND CALIBRATION

IS A SOLUTION TO HANDLE INSTRUMENTS, CALIBRATIONS BOOKING, FIND EVERY KIND OF DATA WHEREVER YOU ARE.