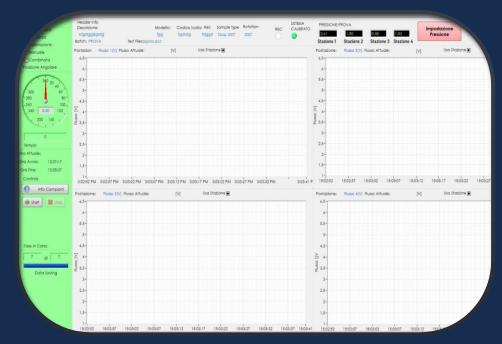

# POSITION TRANSDUCER EOL TEST CUSTOMER: MARPOSS

System of Test and calibration for LVDT, AirGap and HBT sensors. Based on the old Analog Instrument, this new one is based on a high performance Hardware, with FPGA, RTOS Linux. PC Version and stand alone with display 7 or 10inch.

The test is in air to accelerate the test ISO 8536-13.

40% of time reduction in EOL to test 100% samples.

Aim of test is Calibration and Controls of "Transsucer" produced by Marposs. Standard compliance to: ACE procedures.

Main Technologies: TCP-IP, SQL, LabVIEW, Report Generation.