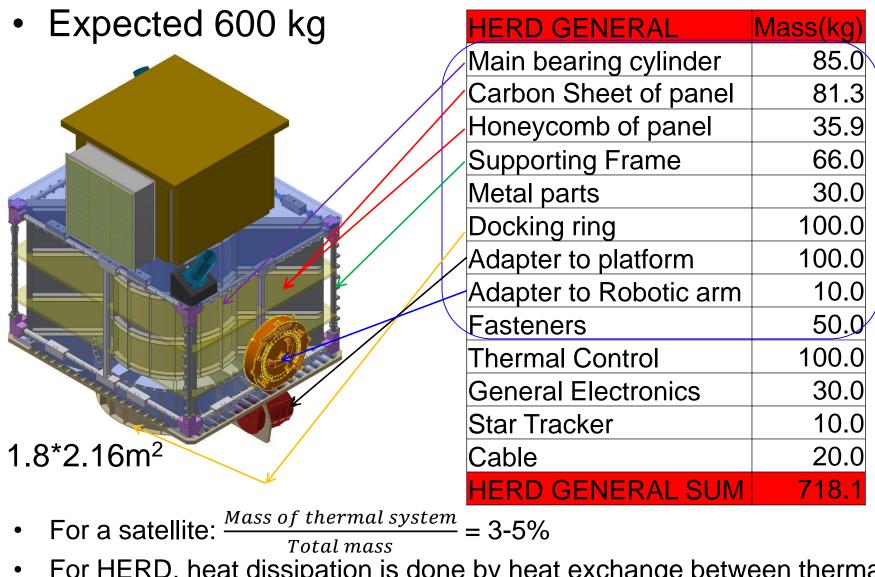

## General structure(1)

- The HERD general structure includes
  - Supporting structures, adapters, launching & transportation & installation interfaces, thermal control, general electronics, etc.

•CALO bottom on top of EM I

## General structure(2)

• For HERD, heat dissipation is done by heat exchange between thermal pipes of detectors & CSS.