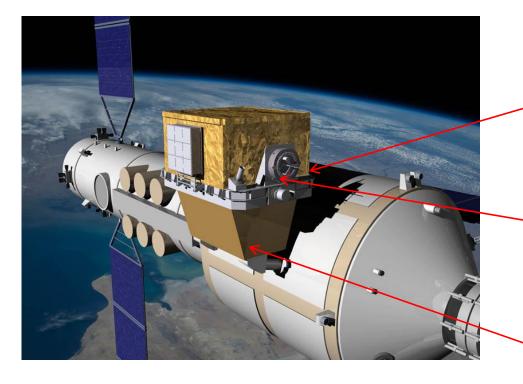

## General structure(1)

- The HERD general structure includes
  - Supporting structures, adapters, launching & transportation & installation interfaces, thermal control, general electronics, etc.

•CALO bottom on top of EM I

•Adapter to Robotic arm may be removed

•Resistance to docking shocks