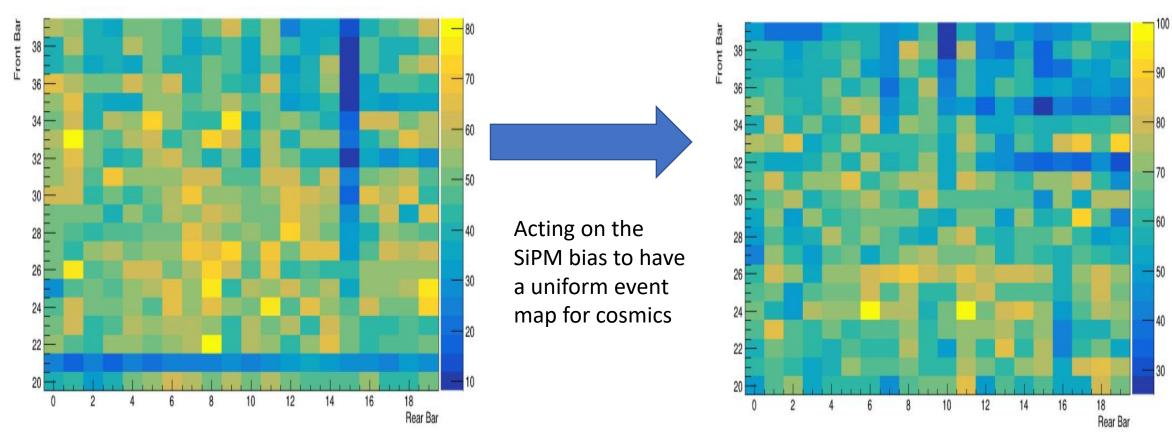

## Occurrence maps

\*Threshold not optimized

## To be done...

- Create configuration files with different OVs
- Fix the cabling to the mechanical support (to keep all the system as much organized as we can)
- > Add all useful references in the detector frame
- Fine tune the OV of some channels based on the event rate with cosmics (if needed)
- Test the temperature sensors