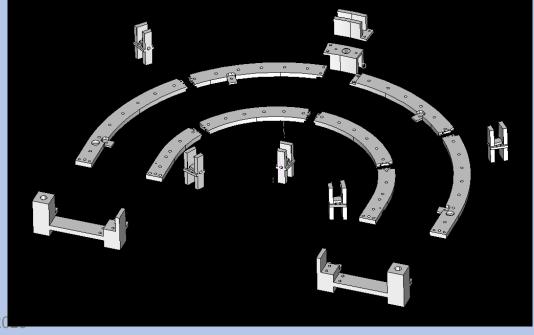

### Handling Frame

Three types of handling

frameinner: 4 outer ribs+ 4 inner ribs;

• Medium: 5 outer ribs+ 5 inner ribs;

• Outer: 6 outer ribs+ 6 inner ribs

#### Handling Frame realized in Lecce