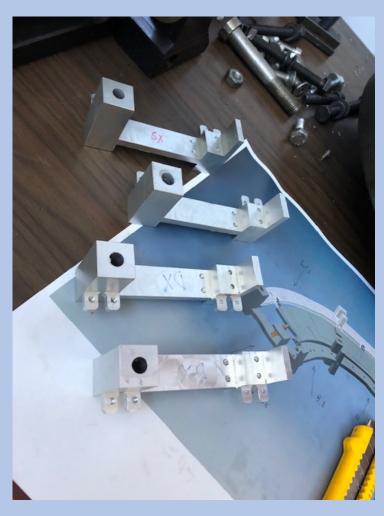

### Handling Frame

Three types of handling

frameinner: 4 outer ribs+ 4 inner ribs;

• Medium: 5 outer ribs+ 5 inner ribs;

• Outer: 6 outer ribs+ 6 inner ribs

#### Handling Frame realized in Lecce