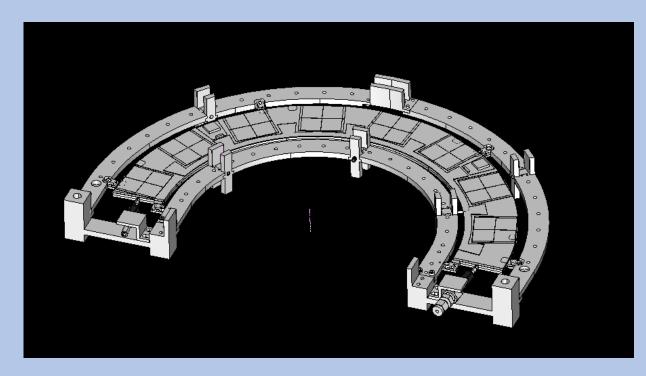

### Handling Frame

Three types of handling

frameinner: 4 outer ribs+ 4 inner ribs;

• Medium: 5 outer ribs+ 5 inner ribs;

• Outer: 6 outer ribs+ 6 inner ribs

#### Handling Frame realized in Lecce