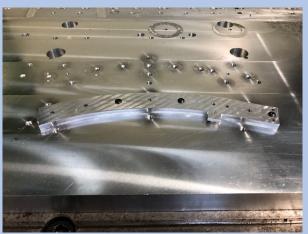

# ATLAS ATLAS ITK LECCE Istituto Naz



## Update on handling frame

A.Miccoli

### Handling Frame



Three types of handling

frameinner: 4 outer ribs+ 4 inner ribs;

• Medium: 5 outer ribs+ 5 inner ribs;

• Outer: 6 outer ribs+ 6 inner ribs



#### Handling Frame realized in Lecce











#### Times and costs

| central tower | minutes | inner HF | medium HF | outer HF |
|---------------|---------|----------|-----------|----------|
| short ribs    | 45      | 2        | 2         | 2        |
| long ribs     | 50      | 6        | 8         | 10       |
| central tower | 60      | 1        | 2         | 1        |
| inner towers  | 30      | 5        | 6         | 9        |
| outer tower   | 75      | 2        | 2         | 2        |





Mod. 08.03

#### OFFERTA

Cliente:

ISTITUTO NAZIONALE DI FISICA NUCLEARE
Sezione di Lecce Università del Salento
Dip. Di Fisica (Edificio Fiorini)
Via per Arnesano
73100 LECCE

N' offerta:
045-07

Data:
13-07-2020

| Vi rimettiamo ns. | migliore | offerta per | l'esecuzione | della seg. | fornitura: |
|-------------------|------