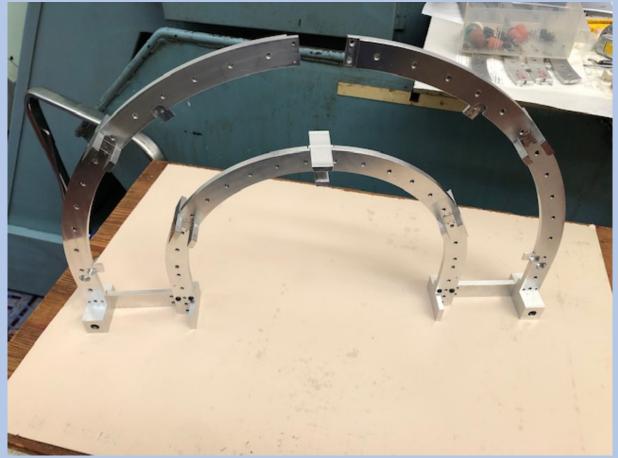

### Handling Frame

Three types of handling

frameinner: 4 outer ribs+ 4 inner ribs;

• Medium: 5 outer ribs+ 5 inner ribs;

• Outer: 6 outer ribs+ 6 inner ribs

#### Handling Frame realized in Lecce