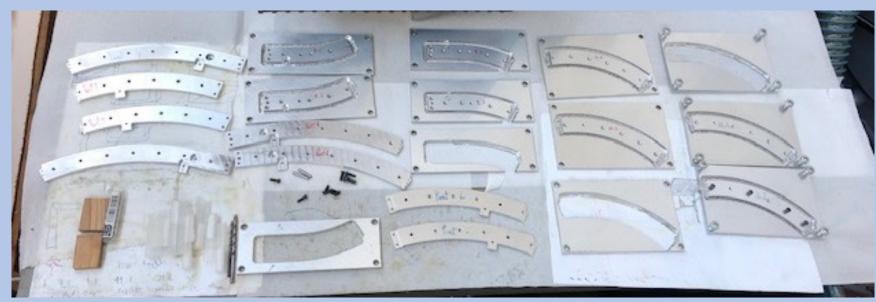

# ATLAS ATLAS ITK LECCE Istituto Naz



## Update on handling frame

A.Miccoli

### Handling Frame



Three types of handling

frameinner: 4 outer ribs+ 4 inner ribs;

• Medium: 5 outer ribs+ 5 inner ribs;

• Outer: 6 outer ribs+ 6 inner ribs



#### Handling Frame realized in Lecce











#### Times and costs

| central tower | minutes | inner HF | medium HF | outer HF |
|---------------|---------|----------|-----------|----------|
| short ribs    | 45      | 2        | 2         | 2        |
| long ribs     | 50      | 6        | 8         | 10       |
| central tower | 60      | 1        | 2         | 1        |
| inner towers  | 30      | 5        | 6         | 9        |
| outer tower   | 75      | 2        | 2         | 2        |





Mod. 08.03

#### OFFERTA

Cliente:

ISTITUTO NAZIONALE DI FISICA NUCLEARE
Sezione di Lecce Università del Salento
Dip. Di Fisica (Edificio Fiorini)
Via per Arnesano
73100 LECCE

N' offerta:
045-07

Data:
13-07-2020

| Vi rimettiamo ns. | migliore | offerta per | l'esecuzione | della seg. | fornitura: |
|-------------------|----