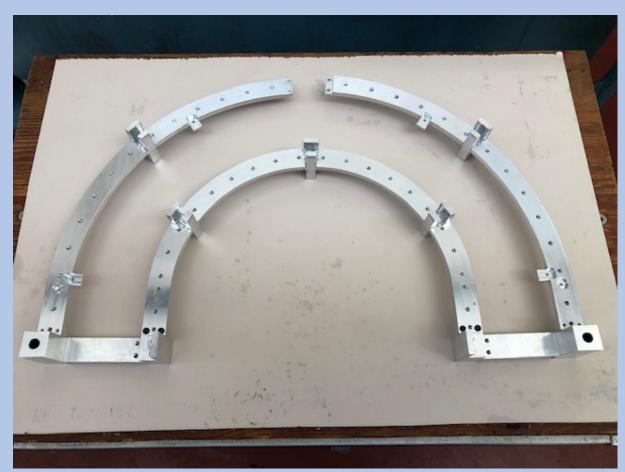

### Handling Frame

Three types of handling

frameinner: 4 outer ribs+ 4 inner ribs;

• Medium: 5 outer ribs+ 5 inner ribs;

• Outer: 6 outer ribs+ 6 inner ribs

#### Handling Frame realized in Lecce