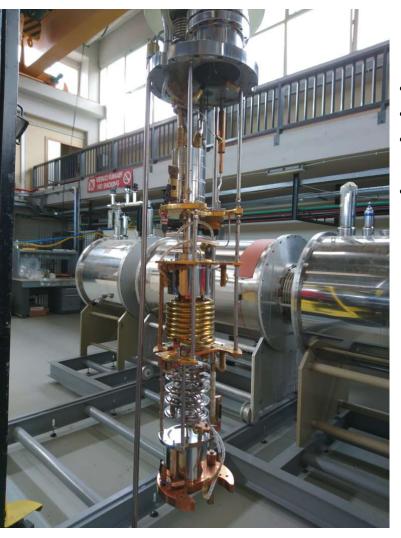

# Ongoing activities at LNGS

- Dilution Refrigerator under (commissioning)
- Magnets energizing (soon)
- Electron-gun with MCP electron detector (data taking)
- HV system with stability at 10<sup>-6</sup> (ongoing upgrade)