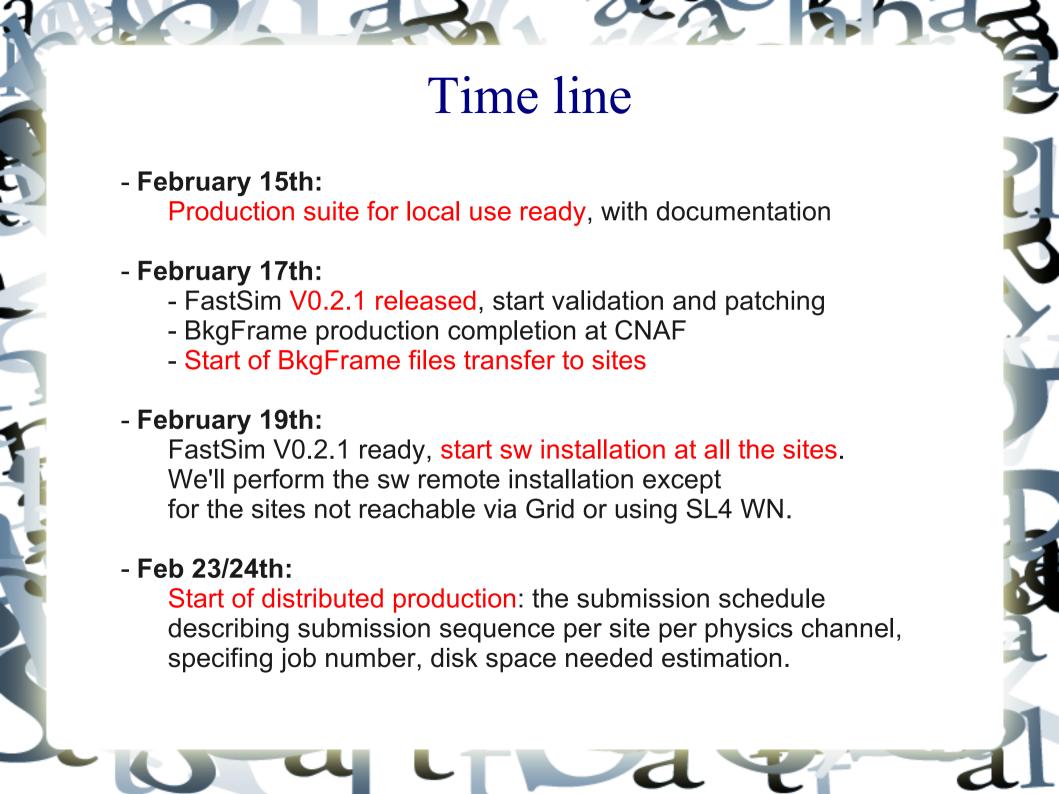

## Info validation

| CPU        |             |            |               | Disk space for data |             |            |
|------------|-------------|------------|---------------|---------------------|-------------|------------|
|            |             |            |               | (2 GB per day-core) |             | 1          |
|            |             |            |               |                     |             |            |
|            | minimum     | maximum    | "average"     |                     | available   | needed     |
|            |             |            | (2*min+max)/3 |                     |             |            |
|            | (cores)     | (cores)    | (cores)       |                     | (TB)        | (TB)       |
| CNAF       | 500         |