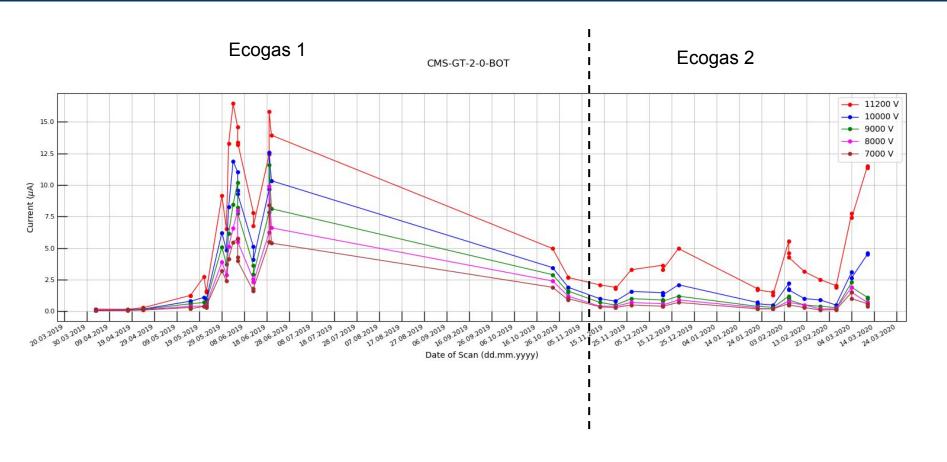

(7 chambers)
- Data points corresponding to Ecogas1 and Ecogas2 is separated with a bold dotted line
- Atlas chamber was not tested with Ecogas2
- Conducted analysis considering the condition of source during the scan(ON/OFF)
- Removed the runs taken when the source was ON due to the unexpected spikes in the dark current trends (refer backup slides: slide 12 to 18)

#### Last meeting suggestions:

- Remove run no 45 (unexpected dark current behaviour due to some hardware problem)
- New plots after removing run 45 are included in this presentation
- Earlier plots with run 45 is shown in the backup slides (slide 19 to 25)

| Date     | ABS          |
|----------|--------------|
| 03/05/19 | 22, 6.9, 2.2 |
| 09/05/19 | 6.9, 22, 22  |
| 16/05/19 | 6.9, 46, 10  |
| 07/11/19 | 15, 6.9      |







### **CMS-KODEL chamber (BOT) - Source OFF**



### **CMS-KODEL chamber (TOP) - Source OFF**





#### **ATLAS chamber - Source OFF**



# Backup slides

#### **EPDT chamber (Source ON and OFF runs included)**



### CMS-GT chamber (BOT) (Source ON and OFF runs included)



### CMS-GT chamber (TOP) (Source ON and OFF runs included)



### CMS-KODEL chamber (BOT) (Source ON and OFF runs included)



### CMS-KODEL chamber (TOP) (Source ON and OFF runs included)



### **ALICE chamber (Source ON and OFF runs included)**



## ATLAS chamber (Source ON and OFF runs included)









### CMS-KODEL chamber (BOT) - Source OFF with run 45