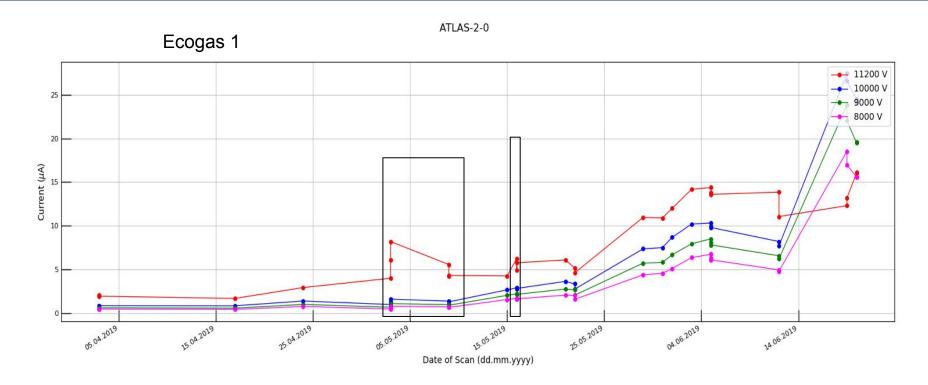

#### **ATLAS chamber - Source OFF**

## ATLAS chamber (Source ON and OFF runs included)