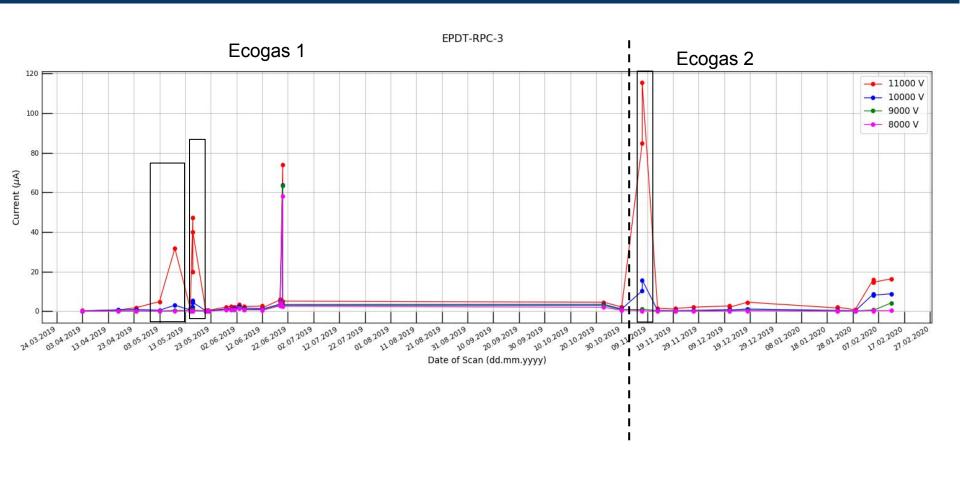

#### **EPDT chamber (Source ON and OFF runs included)**

#### Overview

- ECOGAS1: 45% HFO, 50% CO2, 4% iC4H10, 1% SF6
  - Analysis: scans 03 April 2019 to 30 October 2019
- ECOGAS2: 35% HFO, 60% CO2, 4% iC4H10, 1% SF6
  - Analysis: scans- 07 November 2019 to 11 March 2020
- The dark current monitored in all scans of the ecogas study is plotted (7 chambers)
- Data points corresponding to Ecogas1 and Ecogas2 is separated with a bold dotted line
- Atlas chamber was not tested with Ecogas2
- Conducted analysis considering the condition of source during the scan(ON/OFF)
- Removed the runs taken when the source was ON due to the unexpected spikes in the dark current trends (refer backup slides: slide 12 to 18)