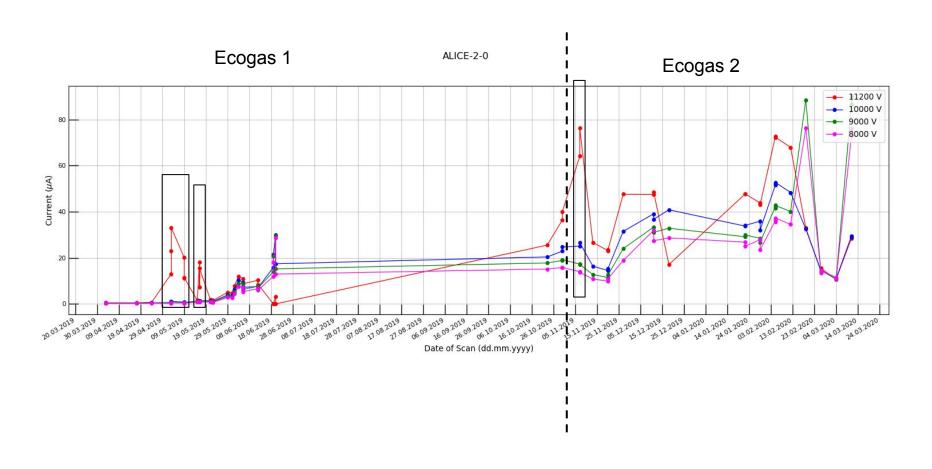

ded in this presentation
- Earlier plots with run 45 is shown in the backup slides (slide 19 to 25)

| Date     | ABS          |
|----------|--------------|
| 03/05/19 | 22, 6.9, 2.2 |
| 09/05/19 | 6.9, 22, 22  |
| 16/05/19 | 6.9, 46, 10  |
| 07/11/19 | 15, 6.9      |







### **CMS-KODEL chamber (BOT) - Source OFF**



### **CMS-KODEL chamber (TOP) - Source OFF**





#### **ATLAS chamber - Source OFF**



# Backup slides

#### **EPDT chamber (Source ON and OFF runs included)**



### CMS-GT chamber (BOT) (Source ON and OFF runs included)



### CMS-GT chamber (TOP) (Source ON and OFF runs included)



### CMS-KODEL chamber (BOT) (Source ON and OFF runs included)



### CMS-KODEL chamber (TOP) (Source ON and OFF runs included)



### **ALICE chamber (Source ON and OFF runs included)**



## ATLAS chamber (Source ON and OFF runs included)









### CMS-KODEL chamber (BOT) - Source OFF with run 45