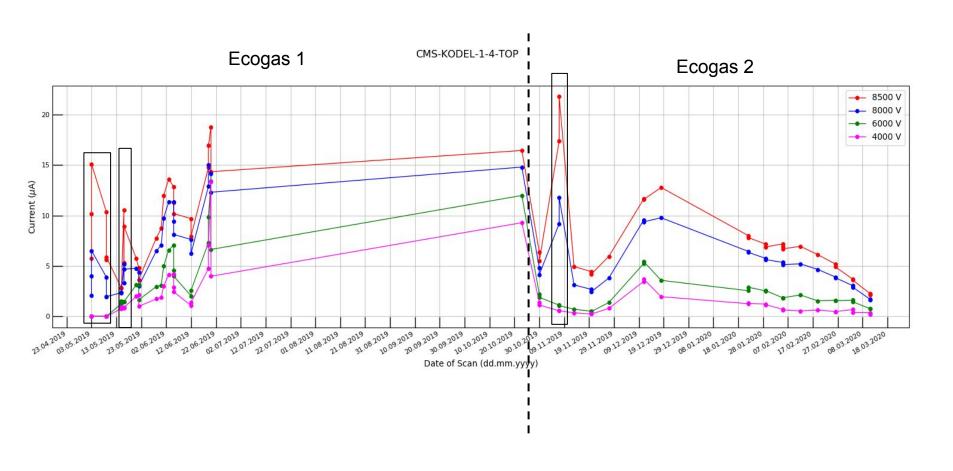

rdware problem)
- New plots after removing run 45 are included in this presentation
- Earlier plots with run 45 is shown in the backup slides (slide 19 to 25)

| Date     | ABS          |
|----------|--------------|
| 03/05/19 | 22, 6.9, 2.2 |
| 09/05/19 | 6.9, 22, 22  |
| 16/05/19 | 6.9, 46, 10  |
| 07/11/19 | 15, 6.9      |







### **CMS-KODEL chamber (BOT) - Source OFF**



### **CMS-KODEL chamber (TOP) - Source OFF**





#### **ATLAS chamber - Source OFF**



# Backup slides

#### **EPDT chamber (Source ON and OFF runs included)**



### CMS-GT chamber (BOT) (Source ON and OFF runs included)



### CMS-GT chamber (TOP) (Source ON and OFF runs included)



### CMS-KODEL chamber (BOT) (Source ON and OFF runs included)



### CMS-KODEL chamber (TOP) (Source ON and OFF runs included)



### **ALICE chamber (Source ON and OFF runs included)**



## ATLAS chamber (Source ON and OFF runs included)









### CMS-KODEL chamber (BOT) - Source OFF with run 45