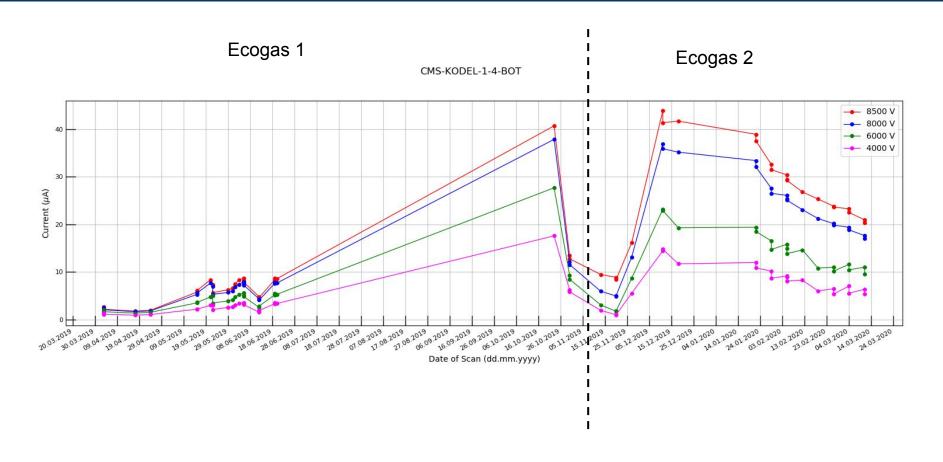

### **CMS-KODEL chamber (BOT) - Source OFF**

### CMS-KODEL chamber (BOT) (Source ON and OFF runs included)