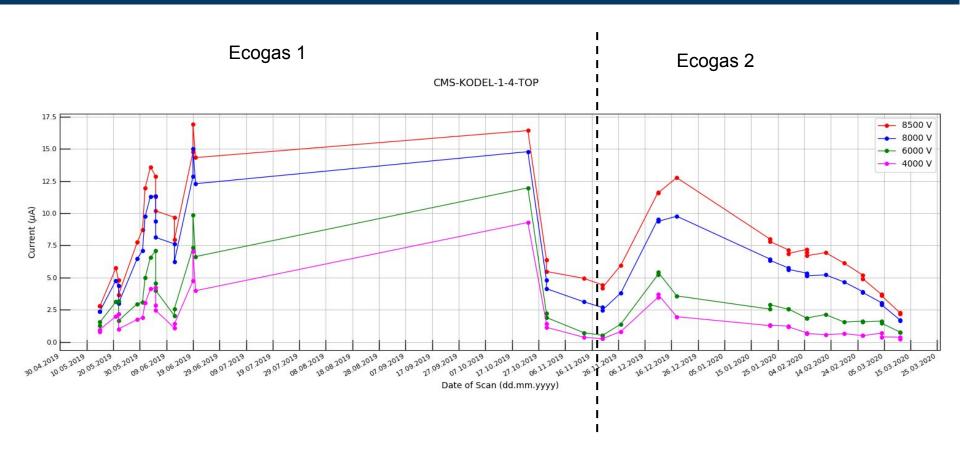

### **CMS-KODEL chamber (TOP) - Source OFF**

#### Overview

- ECOGAS1: 45% HFO, 50% CO2, 4% iC4H10, 1% SF6
  - Analysis: scans 03 April 2019 to 30 October 2019
- ECOGAS2: 35% HFO, 60% CO2, 4% iC4H10, 1% SF6
  - Analysis: scans- 07 November 2019 to 11 March 2020
- The dark current monitored in all scans of the ecogas study is plotted (7 chambers)
- Data points corresponding to Ecogas1 and Ecogas2 is separated with a bold dotted line
- Atlas chamber was not tested with Ecogas2
- Conducted analysis considering the condition of source during the scan(ON/OFF)
- Removed the runs taken when the source was ON due to the unexpected spikes in the dark current trends (refer backup slides: slide 12 to 18)