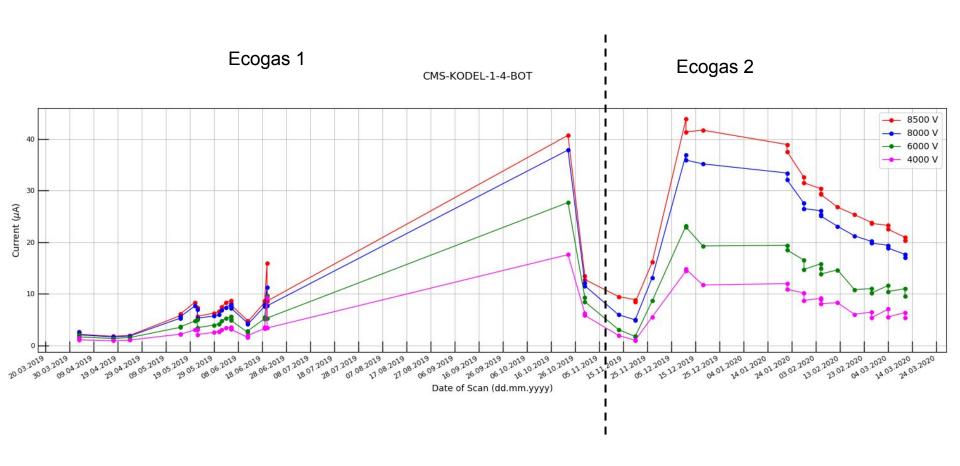

S          |
|----------|--------------|
| 03/05/19 | 22, 6.9, 2.2 |
| 09/05/19 | 6.9, 22, 22  |
| 16/05/19 | 6.9, 46, 10  |
| 07/11/19 | 15, 6.9      |







### **CMS-KODEL chamber (BOT) - Source OFF**



### **CMS-KODEL chamber (TOP) - Source OFF**





#### **ATLAS chamber - Source OFF**



# Backup slides

#### **EPDT chamber (Source ON and OFF runs included)**



### CMS-GT chamber (BOT) (Source ON and OFF runs included)



### CMS-GT chamber (TOP) (Source ON and OFF runs included)



### CMS-KODEL chamber (BOT) (Source ON and OFF runs included)



### CMS-KODEL chamber (TOP) (Source ON and OFF runs included)



### **ALICE chamber (Source ON and OFF runs included)**



## ATLAS chamber (Source ON and OFF runs included)









### CMS-KODEL chamber (BOT) - Source OFF with run 45