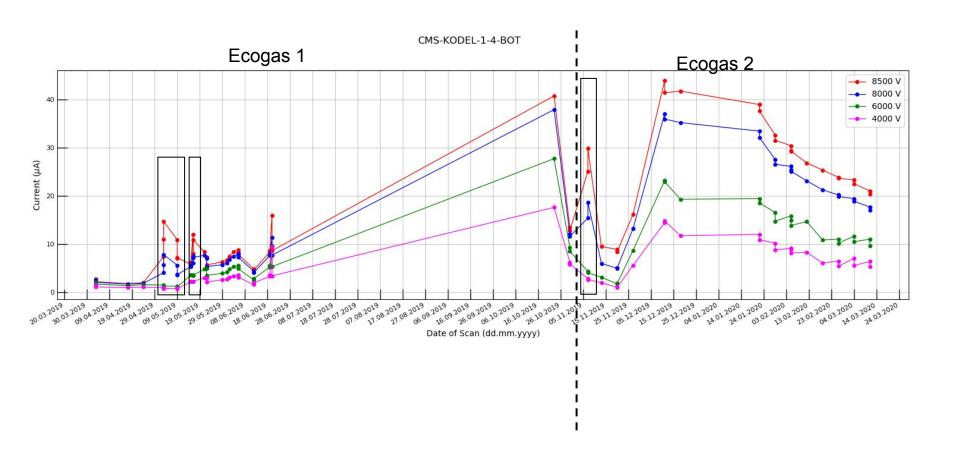

emove run no 45 (unexpected dark current behaviour due to some hardware problem)
- New plots after removing run 45 are included in this presentation
- Earlier plots with run 45 is shown in the backup slides (slide 19 to 25)

| Date     | ABS          |
|----------|--------------|
| 03/05/19 | 22, 6.9, 2.2 |
| 09/05/19 | 6.9, 22, 22  |
| 16/05/19 | 6.9, 46, 10  |
| 07/11/19 | 15, 6.9      |







### **CMS-KODEL chamber (BOT) - Source OFF**



### **CMS-KODEL chamber (TOP) - Source OFF**





#### **ATLAS chamber - Source OFF**



# Backup slides

#### **EPDT chamber (Source ON and OFF runs included)**



### CMS-GT chamber (BOT) (Source ON and OFF runs included)



### CMS-GT chamber (TOP) (Source ON and OFF runs included)



### CMS-KODEL chamber (BOT) (Source ON and OFF runs included)



### CMS-KODEL chamber (TOP) (Source ON and OFF runs included)



### **ALICE chamber (Source ON and OFF runs included)**



## ATLAS chamber (Source ON and OFF runs included)









### CMS-KODEL chamber (BOT) - Source OFF with run 45