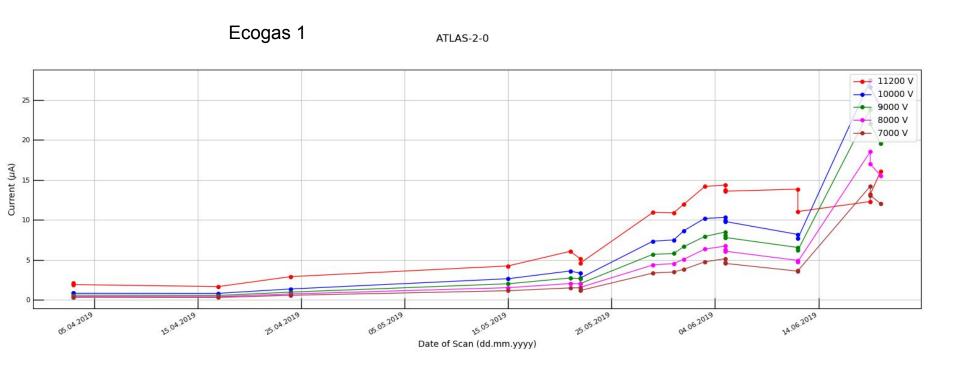

#### **ATLAS chamber - Source OFF**

#### Overview

- ECOGAS1: 45% HFO, 50% CO2, 4% iC4H10, 1% SF6
  - Analysis: scans 03 April 2019 to 30 October 2019
- ECOGAS2: 35% HFO, 60% CO2, 4% iC4H10, 1% SF6
  - Analysis: scans- 07 November 2019 to 11 March 2020
- The dark current monitored in all scans of the ecogas study is plotted (7 chambers)
- Data points corresponding to Ecogas1 and Ecogas2 is separated with a bold dotted line
- Atlas chamber was not tested with Ecogas2
- Conducted analysis considering the condition of source during the scan(ON/OFF)
- Removed the runs taken when the source was ON due to the unexpected spikes in the dark current trends (refer backup slides: slide 12 to 18)