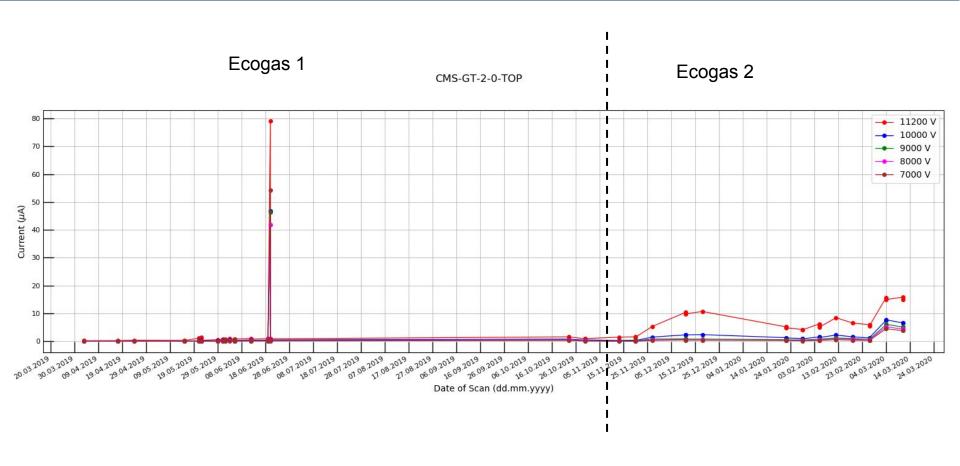

n in the backup slides (slide 19 to 25)

| Date     | ABS          |
|----------|--------------|
| 03/05/19 | 22, 6.9, 2.2 |
| 09/05/19 | 6.9, 22, 22  |
| 16/05/19 | 6.9, 46, 10  |
| 07/11/19 | 15, 6.9      |







### **CMS-KODEL chamber (BOT) - Source OFF**



### **CMS-KODEL chamber (TOP) - Source OFF**





#### **ATLAS chamber - Source OFF**



# Backup slides

#### **EPDT chamber (Source ON and OFF runs included)**



### CMS-GT chamber (BOT) (Source ON and OFF runs included)



### CMS-GT chamber (TOP) (Source ON and OFF runs included)



### CMS-KODEL chamber (BOT) (Source ON and OFF runs included)



### CMS-KODEL chamber (TOP) (Source ON and OFF runs included)



### **ALICE chamber (Source ON and OFF runs included)**



## ATLAS chamber (Source ON and OFF runs included)









### CMS-KODEL chamber (BOT) - Source OFF with run 45