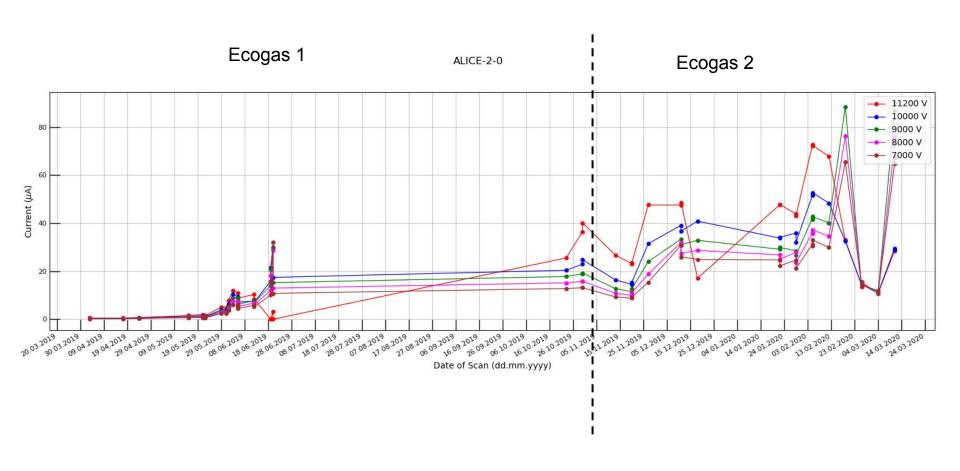

|
|----------|--------------|
| 03/05/19 | 22, 6.9, 2.2 |
| 09/05/19 | 6.9, 22, 22  |
| 16/05/19 | 6.9, 46, 10  |
| 07/11/19 | 15, 6.9      |







### **CMS-KODEL chamber (BOT) - Source OFF**



### **CMS-KODEL chamber (TOP) - Source OFF**





#### **ATLAS chamber - Source OFF**



# Backup slides

#### **EPDT chamber (Source ON and OFF runs included)**



### CMS-GT chamber (BOT) (Source ON and OFF runs included)



### CMS-GT chamber (TOP) (Source ON and OFF runs included)



### CMS-KODEL chamber (BOT) (Source ON and OFF runs included)



### CMS-KODEL chamber (TOP) (Source ON and OFF runs included)



### **ALICE chamber (Source ON and OFF runs included)**



## ATLAS chamber (Source ON and OFF runs included)









### CMS-KODEL chamber (BOT) - Source OFF with run 45