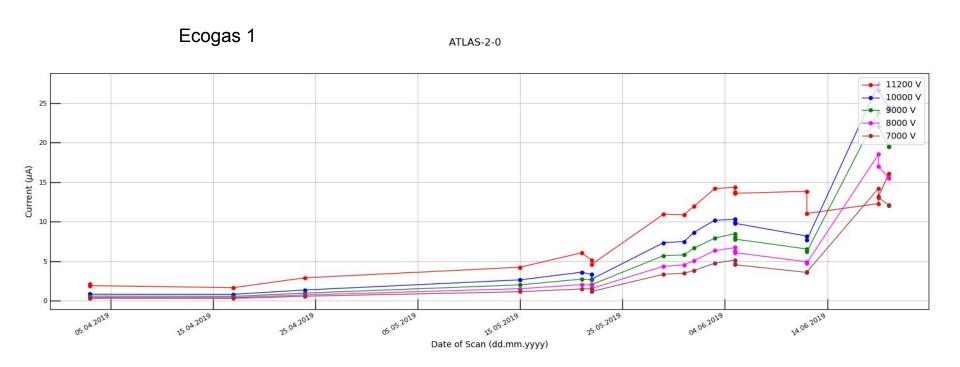

|
|----------|--------------|
| 03/05/19 | 22, 6.9, 2.2 |
| 09/05/19 | 6.9, 22, 22  |
| 16/05/19 | 6.9, 46, 10  |
| 07/11/19 | 15, 6.9      |







### **CMS-KODEL chamber (BOT) - Source OFF**



### **CMS-KODEL chamber (TOP) - Source OFF**





#### **ATLAS chamber - Source OFF**



# Backup slides

#### **EPDT chamber (Source ON and OFF runs included)**



### CMS-GT chamber (BOT) (Source ON and OFF runs included)



### CMS-GT chamber (TOP) (Source ON and OFF runs included)



### CMS-KODEL chamber (BOT) (Source ON and OFF runs included)



### CMS-KODEL chamber (TOP) (Source ON and OFF runs included)



### **ALICE chamber (Source ON and OFF runs included)**



## ATLAS chamber (Source ON and OFF runs included)









### CMS-KODEL chamber (BOT) - Source OFF with run 45