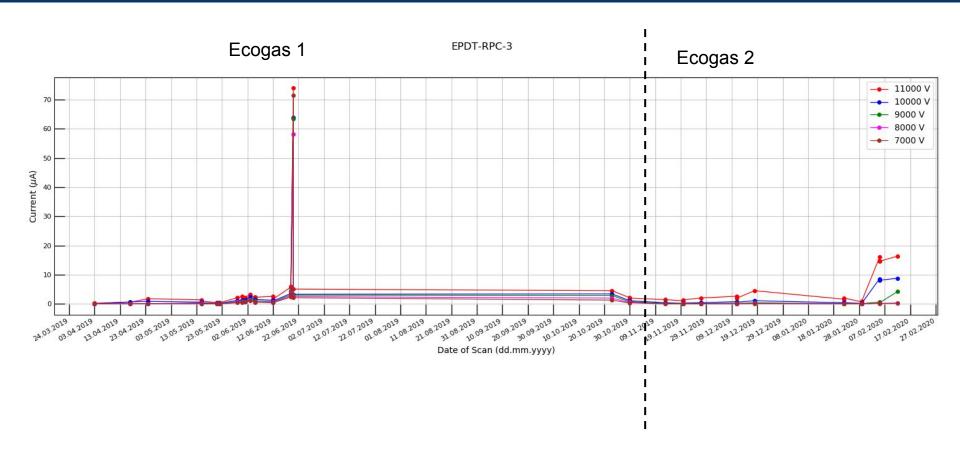

shown in the backup slides (slide 19 to 25)

| Date     | ABS          |
|----------|--------------|
| 03/05/19 | 22, 6.9, 2.2 |
| 09/05/19 | 6.9, 22, 22  |
| 16/05/19 | 6.9, 46, 10  |
| 07/11/19 | 15, 6.9      |







### **CMS-KODEL chamber (BOT) - Source OFF**



### **CMS-KODEL chamber (TOP) - Source OFF**





#### **ATLAS chamber - Source OFF**



# Backup slides

#### **EPDT chamber (Source ON and OFF runs included)**



### CMS-GT chamber (BOT) (Source ON and OFF runs included)



### CMS-GT chamber (TOP) (Source ON and OFF runs included)



### CMS-KODEL chamber (BOT) (Source ON and OFF runs included)



### CMS-KODEL chamber (TOP) (Source ON and OFF runs included)



### **ALICE chamber (Source ON and OFF runs included)**



## ATLAS chamber (Source ON and OFF runs included)









### CMS-KODEL chamber (BOT) - Source OFF with run 45