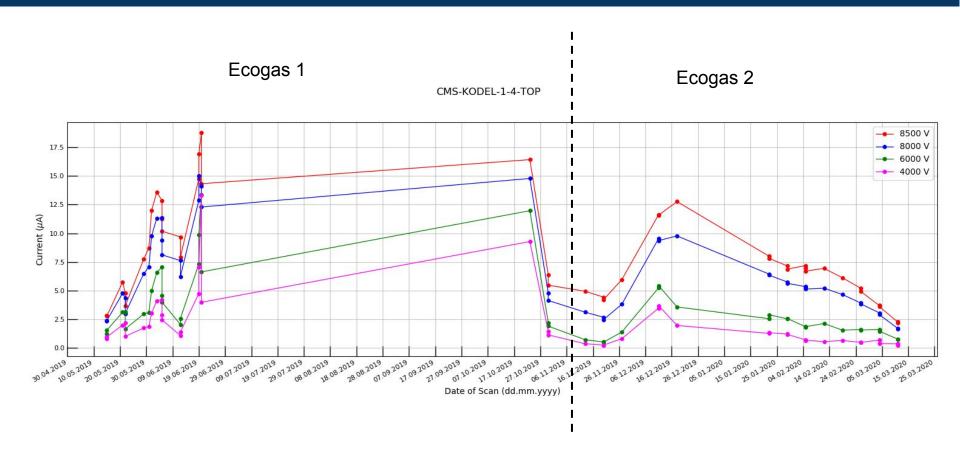

|
|----------|--------------|
| 03/05/19 | 22, 6.9, 2.2 |
| 09/05/19 | 6.9, 22, 22  |
| 16/05/19 | 6.9, 46, 10  |
| 07/11/19 | 15, 6.9      |







### **CMS-KODEL chamber (BOT) - Source OFF**



### **CMS-KODEL chamber (TOP) - Source OFF**





#### **ATLAS chamber - Source OFF**



# Backup slides

#### **EPDT chamber (Source ON and OFF runs included)**



### CMS-GT chamber (BOT) (Source ON and OFF runs included)



### CMS-GT chamber (TOP) (Source ON and OFF runs included)



### CMS-KODEL chamber (BOT) (Source ON and OFF runs included)



### CMS-KODEL chamber (TOP) (Source ON and OFF runs included)



### **ALICE chamber (Source ON and OFF runs included)**



## ATLAS chamber (Source ON and OFF runs included)









### CMS-KODEL chamber (BOT) - Source OFF with run 45