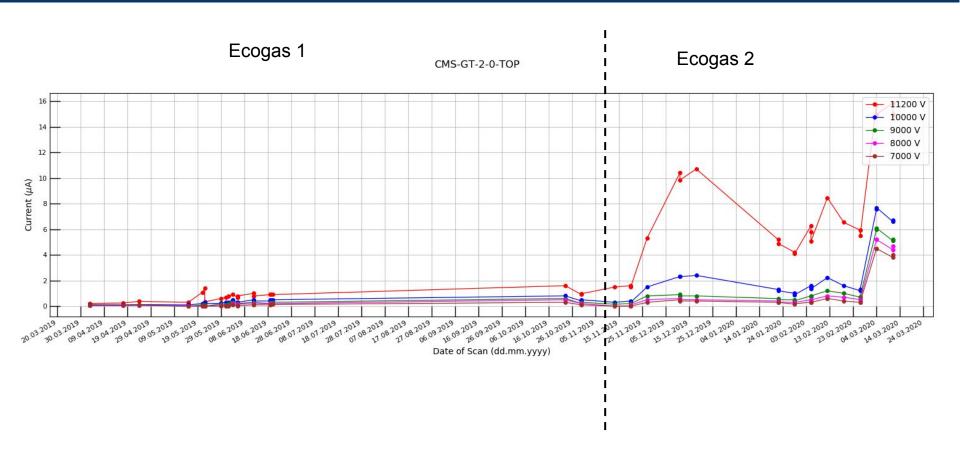

chambers)
- Data points corresponding to Ecogas1 and Ecogas2 is separated with a bold dotted line
- Atlas chamber was not tested with Ecogas2
- Conducted analysis considering the condition of source during the scan(ON/OFF)
- Removed the runs taken when the source was ON due to the unexpected spikes in the dark current trends (refer backup slides: slide 12 to 18)

#### Last meeting suggestions:

- Remove run no 45 (unexpected dark current behaviour due to some hardware problem)
- New plots after removing run 45 are included in this presentation
- Earlier plots with run 45 is shown in the backup slides (slide 19 to 25)

| Date     | ABS          |
|----------|--------------|
| 03/05/19 | 22, 6.9, 2.2 |
| 09/05/19 | 6.9, 22, 22  |
| 16/05/19 | 6.9, 46, 10  |
| 07/11/19 | 15, 6.9      |







### **CMS-KODEL chamber (BOT) - Source OFF**



### **CMS-KODEL chamber (TOP) - Source OFF**





#### **ATLAS chamber - Source OFF**



# Backup slides

#### **EPDT chamber (Source ON and OFF runs included)**



### CMS-GT chamber (BOT) (Source ON and OFF runs included)



### CMS-GT chamber (TOP) (Source ON and OFF runs included)



### CMS-KODEL chamber (BOT) (Source ON and OFF runs included)



### CMS-KODEL chamber (TOP) (Source ON and OFF runs included)



### **ALICE chamber (Source ON and OFF runs included)**



## ATLAS chamber (Source ON and OFF runs included)









### CMS-KODEL chamber (BOT) - Source OFF with run 45