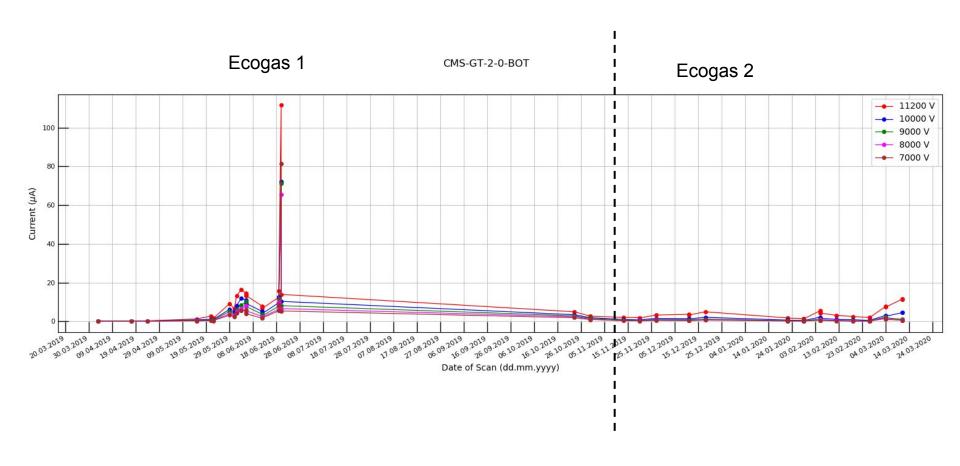

own in the backup slides (slide 19 to 25)

| Date     | ABS          |
|----------|--------------|
| 03/05/19 | 22, 6.9, 2.2 |
| 09/05/19 | 6.9, 22, 22  |
| 16/05/19 | 6.9, 46, 10  |
| 07/11/19 | 15, 6.9      |







### **CMS-KODEL chamber (BOT) - Source OFF**



### **CMS-KODEL chamber (TOP) - Source OFF**





#### **ATLAS chamber - Source OFF**



# Backup slides

#### **EPDT chamber (Source ON and OFF runs included)**



### CMS-GT chamber (BOT) (Source ON and OFF runs included)



### CMS-GT chamber (TOP) (Source ON and OFF runs included)



### CMS-KODEL chamber (BOT) (Source ON and OFF runs included)



### CMS-KODEL chamber (TOP) (Source ON and OFF runs included)



### **ALICE chamber (Source ON and OFF runs included)**



## ATLAS chamber (Source ON and OFF runs included)









### CMS-KODEL chamber (BOT) - Source OFF with run 45