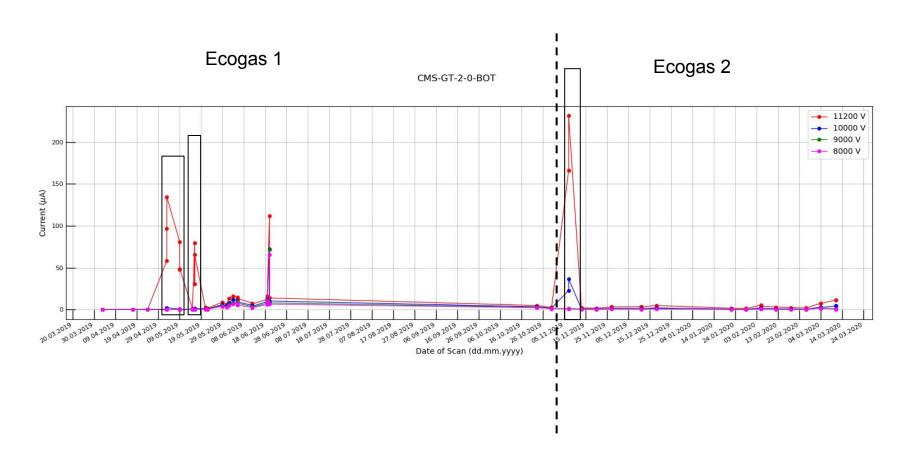

to the unexpected spikes in the dark current trends (refer backup slides: slide 12 to 18)

#### Last meeting suggestions:

- Remove run no 45 (unexpected dark current behaviour due to some hardware problem)
- New plots after removing run 45 are included in this presentation
- Earlier plots with run 45 is shown in the backup slides (slide 19 to 25)

| Date     | ABS          |
|----------|--------------|
| 03/05/19 | 22, 6.9, 2.2 |
| 09/05/19 | 6.9, 22, 22  |
| 16/05/19 | 6.9, 46, 10  |
| 07/11/19 | 15, 6.9      |







### **CMS-KODEL chamber (BOT) - Source OFF**



### **CMS-KODEL chamber (TOP) - Source OFF**





#### **ATLAS chamber - Source OFF**



# Backup slides

#### **EPDT chamber (Source ON and OFF runs included)**



### CMS-GT chamber (BOT) (Source ON and OFF runs included)



### CMS-GT chamber (TOP) (Source ON and OFF runs included)



### CMS-KODEL chamber (BOT) (Source ON and OFF runs included)



### CMS-KODEL chamber (TOP) (Source ON and OFF runs included)



### **ALICE chamber (Source ON and OFF runs included)**



## ATLAS chamber (Source ON and OFF runs included)









### CMS-KODEL chamber (BOT) - Source OFF with run 45