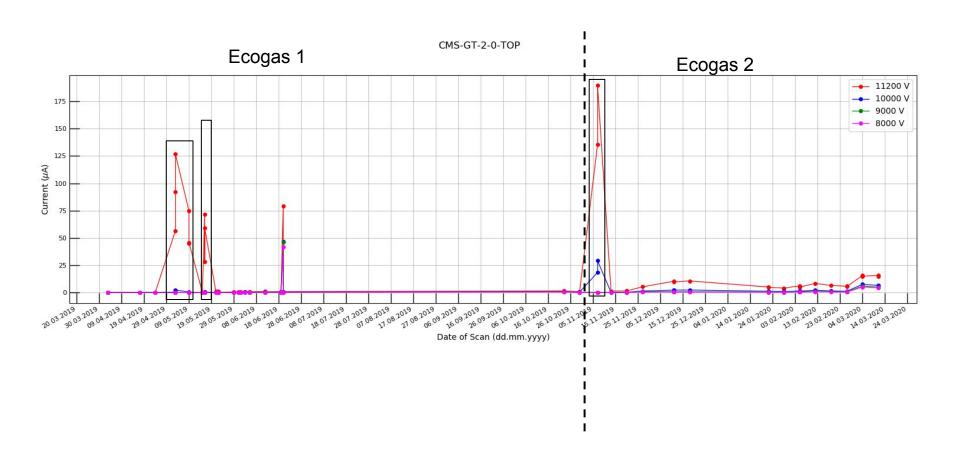

ckup slides: slide 12 to 18)

#### Last meeting suggestions:

- Remove run no 45 (unexpected dark current behaviour due to some hardware problem)
- New plots after removing run 45 are included in this presentation
- Earlier plots with run 45 is shown in the backup slides (slide 19 to 25)

| Date     | ABS          |
|----------|--------------|
| 03/05/19 | 22, 6.9, 2.2 |
| 09/05/19 | 6.9, 22, 22  |
| 16/05/19 | 6.9, 46, 10  |
| 07/11/19 | 15, 6.9      |







### **CMS-KODEL chamber (BOT) - Source OFF**



### **CMS-KODEL chamber (TOP) - Source OFF**





#### **ATLAS chamber - Source OFF**



# Backup slides

#### **EPDT chamber (Source ON and OFF runs included)**



### CMS-GT chamber (BOT) (Source ON and OFF runs included)



### CMS-GT chamber (TOP) (Source ON and OFF runs included)



### CMS-KODEL chamber (BOT) (Source ON and OFF runs included)



### CMS-KODEL chamber (TOP) (Source ON and OFF runs included)



### **ALICE chamber (Source ON and OFF runs included)**



## ATLAS chamber (Source ON and OFF runs included)









### CMS-KODEL chamber (BOT) - Source OFF with run 45