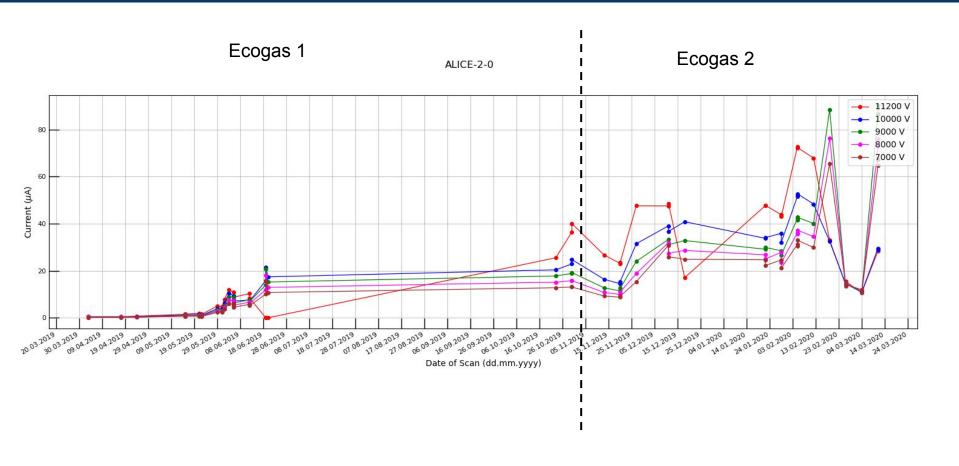

### **ALICE chamber (Source ON and OFF runs included)**

#### Overview

- ECOGAS1: 45% HFO, 50% CO2, 4% iC4H10, 1% SF6
  - Analysis: scans 03 April 2019 to 30 October 2019
- ECOGAS2: 35% HFO, 60% CO2, 4% iC4H10, 1% SF6
  - Analysis: scans- 07 November 2019 to 11 March 2020
- The dark current monitored in all scans of the ecogas study is plotted (7 chambers)
- Data points corresponding to Ecogas1 and Ecogas2 is separated with a bold dotted line
- Atlas chamber was not tested with Ecogas2
- Conducted analysis considering the condition of source during the scan(ON/OFF)
- Removed the runs taken when the source was ON due to the unexpected spikes in the dark current trends (refer backup slides: slide 12 to 18)