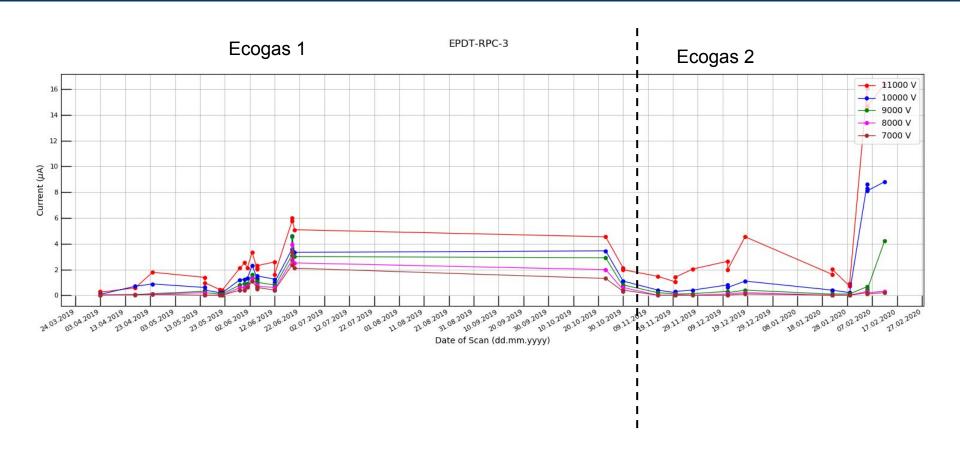

d (7 chambers)
- Data points corresponding to Ecogas1 and Ecogas2 is separated with a bold dotted line
- Atlas chamber was not tested with Ecogas2
- Conducted analysis considering the condition of source during the scan(ON/OFF)
- Removed the runs taken when the source was ON due to the unexpected spikes in the dark current trends (refer backup slides: slide 12 to 18)

#### Last meeting suggestions:

- Remove run no 45 (unexpected dark current behaviour due to some hardware problem)
- New plots after removing run 45 are included in this presentation
- Earlier plots with run 45 is shown in the backup slides (slide 19 to 25)

| Date     | ABS          |
|----------|--------------|
| 03/05/19 | 22, 6.9, 2.2 |
| 09/05/19 | 6.9, 22, 22  |
| 16/05/19 | 6.9, 46, 10  |
| 07/11/19 | 15, 6.9      |







### **CMS-KODEL chamber (BOT) - Source OFF**



### **CMS-KODEL chamber (TOP) - Source OFF**





#### **ATLAS chamber - Source OFF**



# Backup slides

#### **EPDT chamber (Source ON and OFF runs included)**



### CMS-GT chamber (BOT) (Source ON and OFF runs included)



### CMS-GT chamber (TOP) (Source ON and OFF runs included)



### CMS-KODEL chamber (BOT) (Source ON and OFF runs included)



### CMS-KODEL chamber (TOP) (Source ON and OFF runs included)



### **ALICE chamber (Source ON and OFF runs included)**



## ATLAS chamber (Source ON and OFF runs included)









### CMS-KODEL chamber (BOT) - Source OFF with run 45