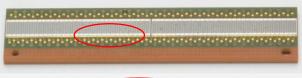

#### **LHCb SciFi Tracker**

**S13552** 

- 128ch custom MPPC array
- Coupling with fiber array