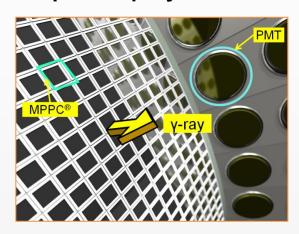

#### **LHCb SciFi Tracker**

**S13552** 

- 128ch custom MPPC array
- Coupling with fiber array