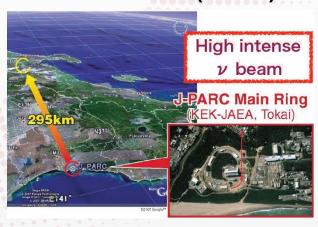

### 2008

T2K experiment
Near detector(ND280)

S10362-13-050C

- · Coupling with WLS fiber
- · High PDE for WLS emission