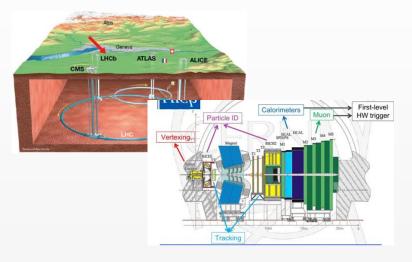

## The Experiments with PMTs

In general, PMT in Neutrino experiments is used with water, ice or liquid scintillator to detect Cherenkov light/scintillation light by interaction with neutrino.