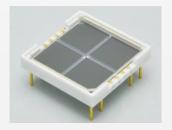

#### **LHCb SciFi Tracker**

**S13552** 

- 128ch custom MPPC array
- Coupling with fiber array