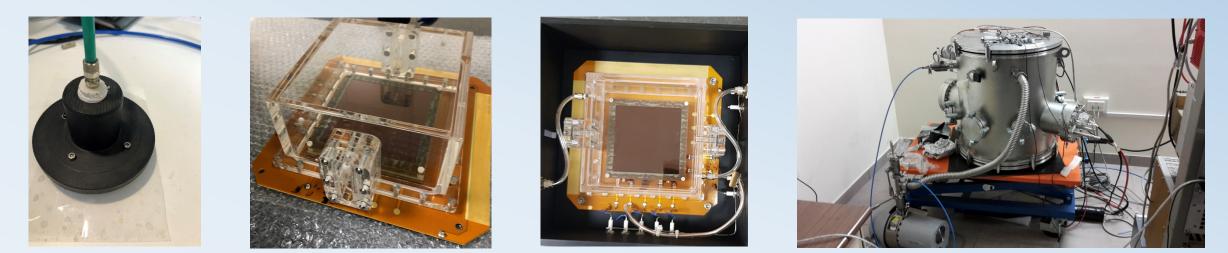

## MANGO

- Tested leak of ETFE sheet on small prototype
- Gas tight GEM case mounted on frame. Leak tolerable
- Low pressure test: check of minimum distance first GEM-window in progress.