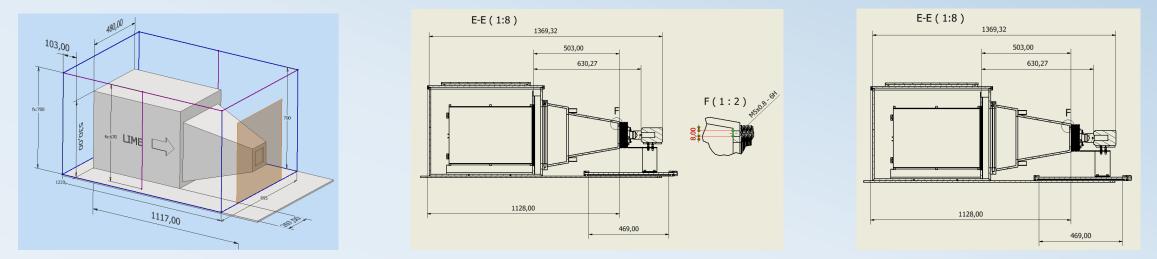

## LIME

- Study of faraday cage made by bent sheet metal and connected by rivets and screw.
- Frame made by commercial profile (not Bosch). Material: Aluminum
- Aluminum sheet thickness 2 mm . Material arrived in warehouse yesterday.
- Solving problems connected integration of cone- camera bellow. Review of guide and camera support.
- PMT inside the cone outside where?
- FC not considered