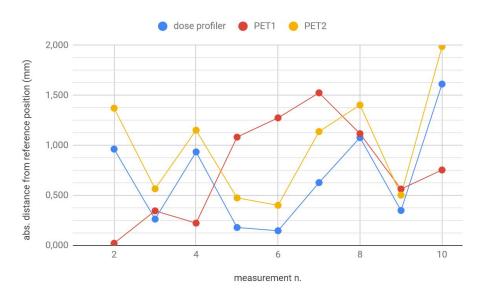

## 5 May 2019: repeatability

INSIDE cart have been blocked, unblocked and moved 10 times

Position of DP, PET1&2 have been measured each time

|      | avg isocenter dist | dev std<br>(mm) | l    |
|------|--------------------|-----------------|------|
| DP   | 0,6                | 3               | 0,50 |
| PET1 | 0,7                | 7               | 0,52 |
| PET2 | 1,0                | 0               | 0,55 |