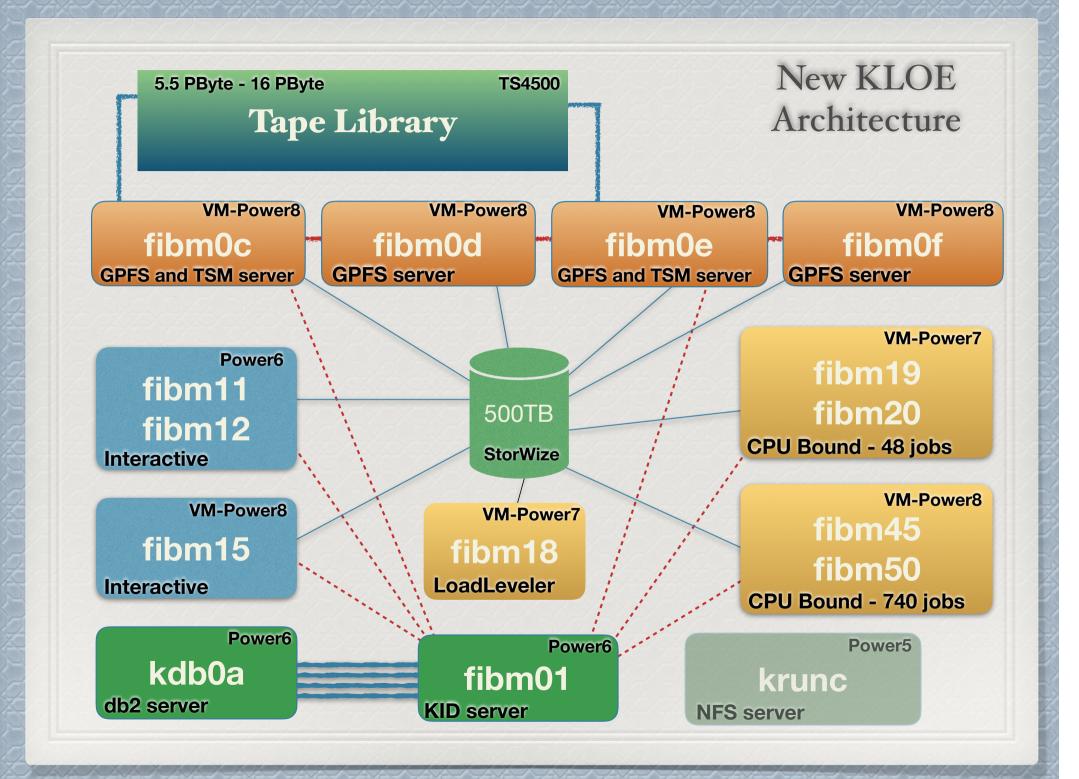

#### AFS shutdown

AFS Shutdown planned for 31 December 2018

fibm11, fibm12 and fibm15 will be the interactive machine for GPFS and Load Leveler submitters

fibm18 will be the Load Leveler Central Manager

fibm19-20 the old online machine based on Power7 will be secondary CPU Bound server

fibm45-50 are the machines based on Power8 and primary CPU Bound servers