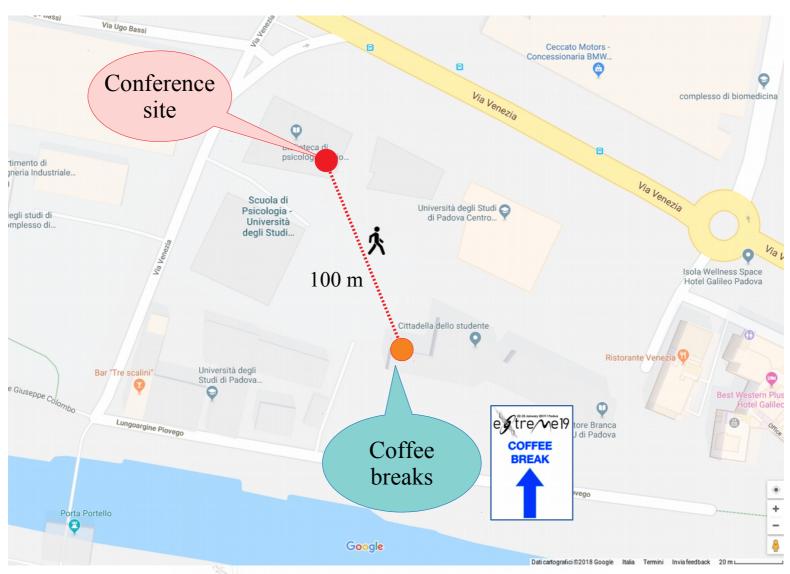

#### Welcome in Padova!



Wifi connection: eduroam









### Venue





### **Conference site**



#### Social events

There will be 3 social events:

• Tuesday Jan  $22^{nd}$   $\rightarrow$  **Spritz welcome** 

at 17.30 in the coffee break room

• Wednesday Jan  $23^{rd} \rightarrow \text{visit}$  at Physics museum we meet at 17.40 at the conference room

• Thursday Jan  $24^{th}$   $\rightarrow$  **Social dinner** 

please meet there at 8.00pm [\*]

[\*] = the social dinner will be served at Caffè Pedrocchi, Via VIII Febbraio, 15, 35122 Padova PD



## Social dinner





### Social dinner

Caffè Pedrocchi, Via VIII Febbraio, 15, 35122 Padova PD





**Entrance** 

# **Local Organizing Commettee**

Luca Elisa

Michele Alessia

Manuela Cornelia

Adriana Simona



LOC badge

If in doubt, please ask them