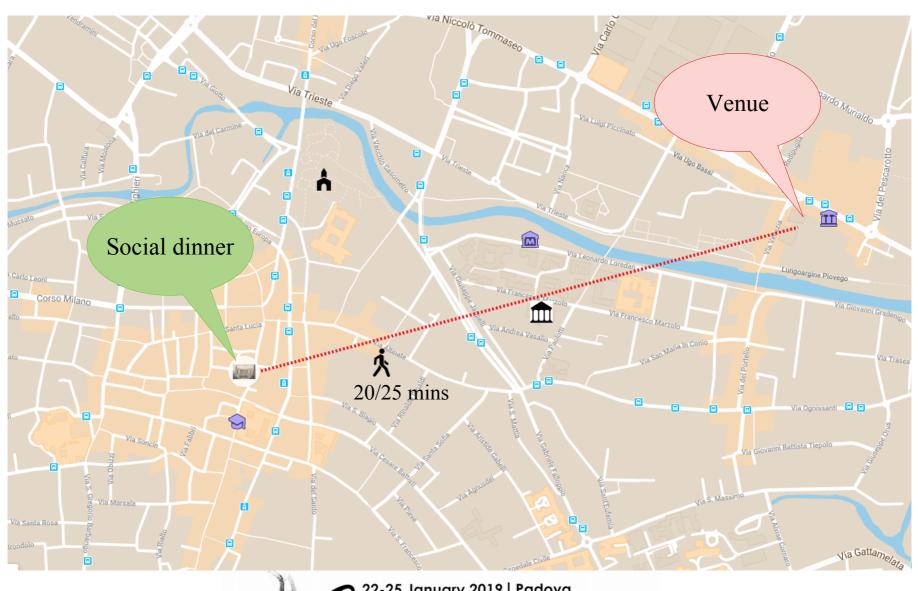

• Thursday Jan  $24^{th}$   $\rightarrow$  **Social dinner** 

please meet there at 8.00pm [\*]

[\*] = the social dinner will be served at Caffè Pedrocchi, Via VIII Febbraio, 15, 35122 Padova PD

## Social dinner

### Social dinner

Caffè Pedrocchi, Via VIII Febbraio, 15, 35122 Padova PD

**Entrance** 