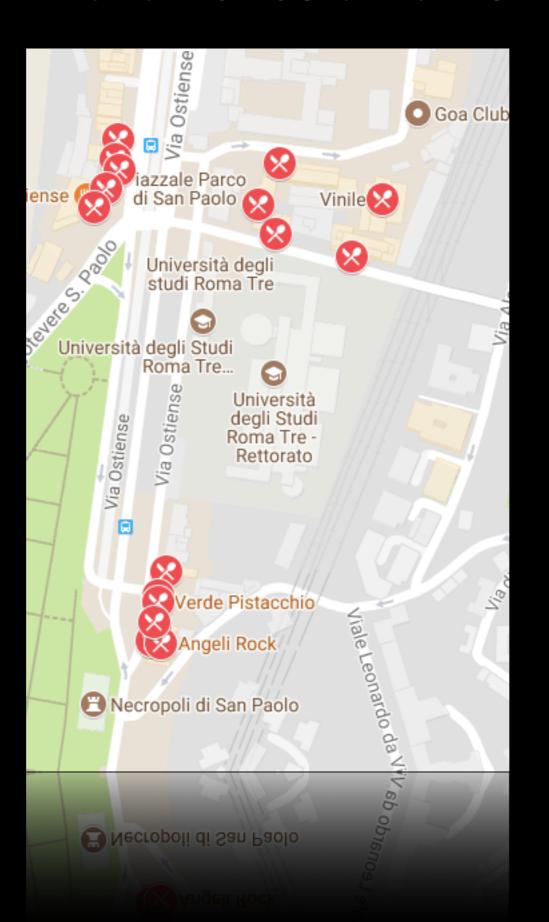

| (1                                                 | his building                                                    | 9)                                                 |                                                    |
| 42:00       | Aula A3 - DAMS, UniversitĂ<br>degli Studi Roma Tre | Aula Magna Rettorato,<br>UniversitĂ degli Studi Roma<br>Tre     | Aula A6 - DAMS, UniversitĂ<br>degli Studi Roma Tre | Aula A8 - DAMS, UniversitĂ<br>degli Studi Roma Tre |

## **Buildings**

DAMS building

Rettorato building

Coffee breaks will be served in both buildings

DAMS coffee break will be more abundant (expect 3/4 of participants there), please join the coffee break of the building where there is your session

1.5h lunch time (use restaurants nearby)



## **Available restaurants**



## **Social Dinner tomorrow 25th of May**





bus will leave at 18:40 from "Rettorato" building main entrance

on the way back we will stop to few reference points (hotels with many guests)

you will find the menu on the website, if you have special requests please let us it know as soon as possible