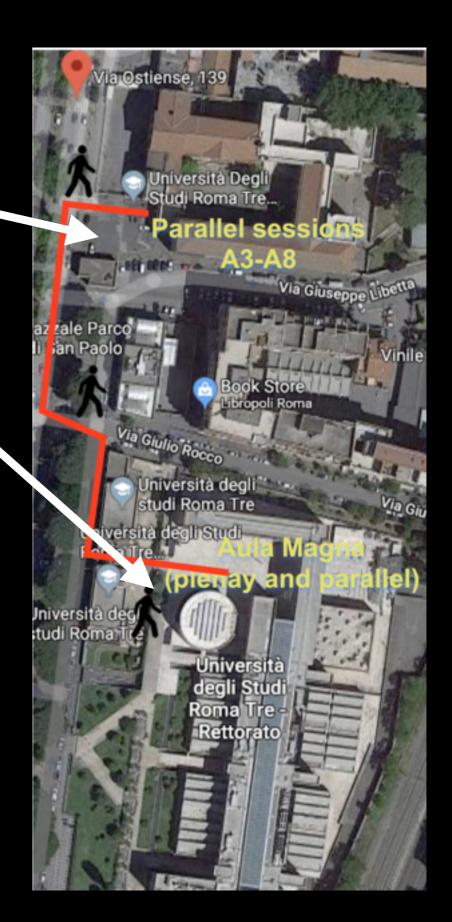

## Tomorrow we will have 4 parallel sessions

| 09:00       | Parallel 1a                                        | Parallel 2a                                                     | Parallel 3a                                        | Parallel 4a                                        |
|-------------|----------------------------------------------------|-----------------------------------------------------------------|----------------------------------------------------|----------------------------------------------------|
|             | Catia Milardi, Eugene Levi                         | Patrizia Azzi, Yaquan F                                         | Daniela Bortoletto, Paolo<br>Giacomelli, Z         | Roberto Ferrari, Massimo<br>Cacc                   |
|             |                                                    |                                                                 | DAMS b                                             | uilding                                            |
| 10:00       |                                                    |                                                                 | (not this                                          | s one)                                             |
| 10.00       |                                                    |                                                                 |                                                    |                                                    |
|             | Aula A3 - DAMS, UniversitÃ<br>degli Studi Roma Tre | Aula Magna del Rettorato,<br>UniversitĂ degli Studi Roma<br>Tre | Aula A6 - DAMS, UniversitĂ<br>degli Studi Roma Tre | Aula A8 - DAMS, UniversitĂ<br>degli Studi Roma Tre |
| 11:00 Break |                                                    |                                                                 |                                                    |                                                    |
|             |                                                    |                                                                 |                                                    |                                                    |
|             | Rettorato external space and DA                    | AMS Garden, UniversitĂ degli Stu                                | ıdi Roma Tre                                       | 11:00 - 11:30                                      |
|             | Parallel 1b                                        | Parallel 2b                                                     | Parallel 3b                                        | Parallel 4b                                        |
|             | Jie Gao, Yunlong Chi, Cat                          | Patrizia Azzi, Yaquan                                           | Daniela Bortoletto, Paolo<br>Giacomelli, Z         | Roberto Ferrari, Massimo<br>Cacc                   |
| 12:00       | Aula                                               | Magna Ret                                                       | orato                                              |                                                    |
|             | (1                                                 | his building                                                    | 9)                                                 |                                                    |
| 42:00       | Aula A3 - DAMS, UniversitĂ<br>degli Studi Roma Tre | Aula Magna Rettorato,<br>UniversitĂ degli Studi Roma<br>Tre     | Aula A6 - DAMS, UniversitĂ<br>degli Studi Roma Tre | Aula A8 - DAMS, UniversitĂ<br>degli Studi Roma Tre |

## **Buildings**

DAMS building

Rettorato building

Coffee breaks will be served in both buildings

DAMS coffee break will be more abundant (expect 3/4 of participants there), please join the coffee break of the building where there is your session