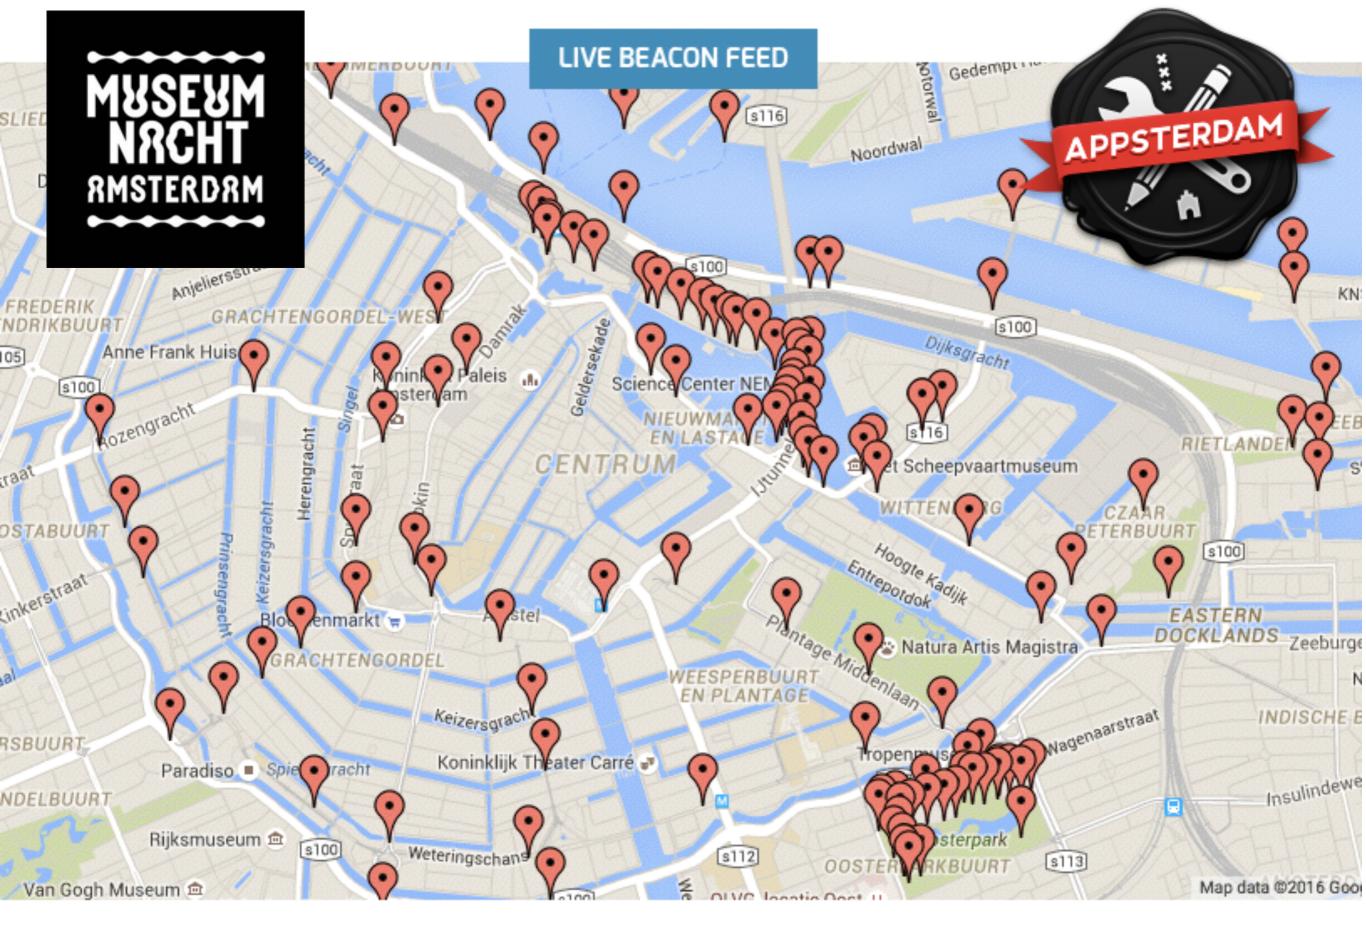

### DE MUSEUMNRCHT RPP

254 evenementen in je broekzak Nooit meer verdwalen

Jouw favorieten, altijd bij de hand