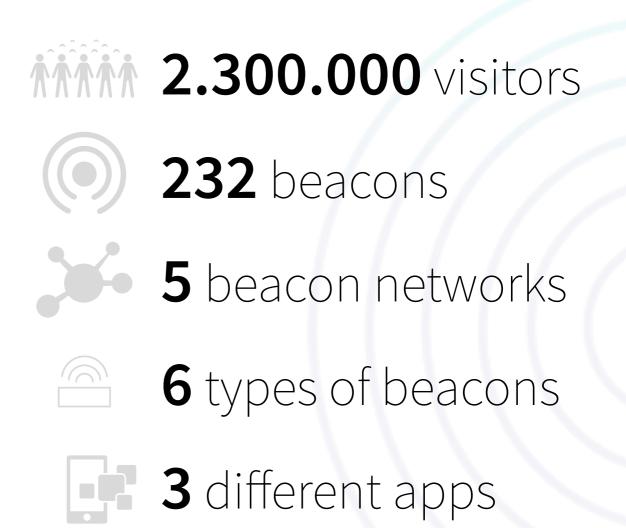

The 2015 edition of SAIL Amsterdam was enjoyed by 2.3 million visitors over a period of 5 days.

SAIL was the backdrop of an unprecedented beacon implementation, powered by inBeacon and partners.

### 8.622.816 interactions