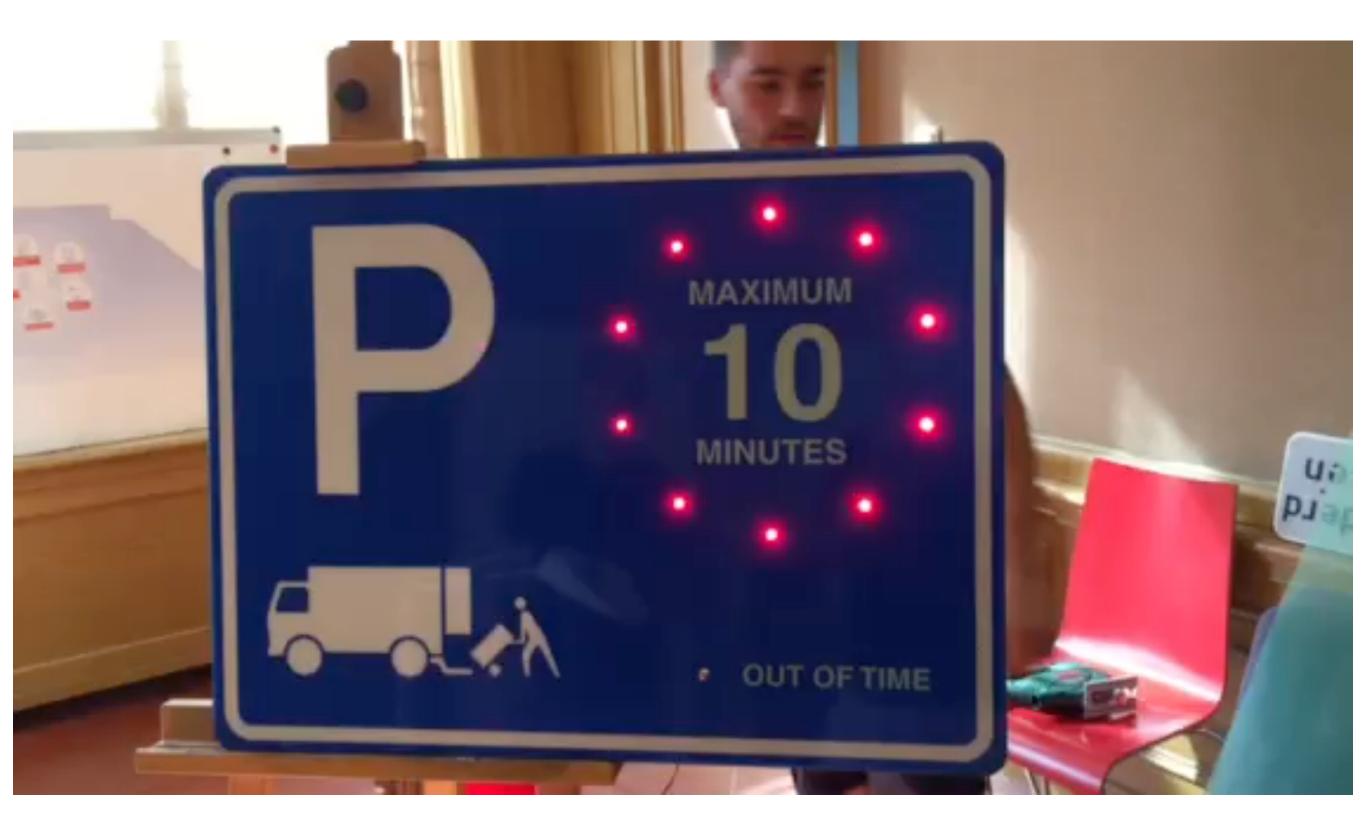

#### Glimworm LoRa Beacon plaatsing Oosterpark voorstel HvA

Plankaart Definitief Ontwerp (Buro Sant en Co

BURO SANT EN CO landschapsarchitectuur

#### THE OOSTERPARK SAYS:

"Good job Annabelle! You should probably take a break now. Same time next week?"