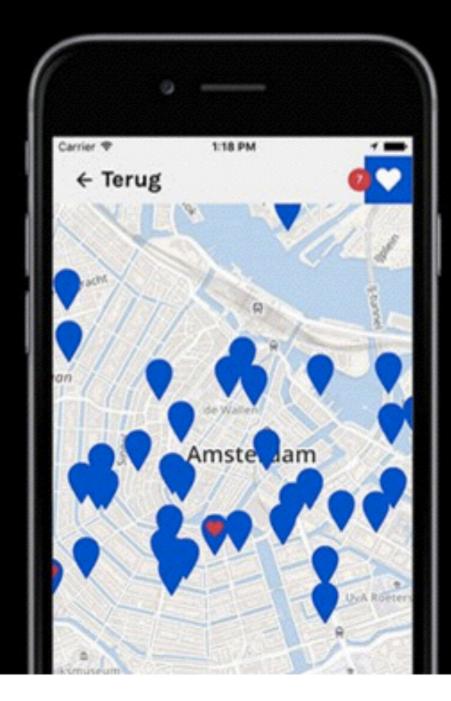

### DE MUSEUMNRCHT RPP

254 evenementen in je broekzak Nooit meer verdwalen

Jouw favorieten, altijd bij de hand