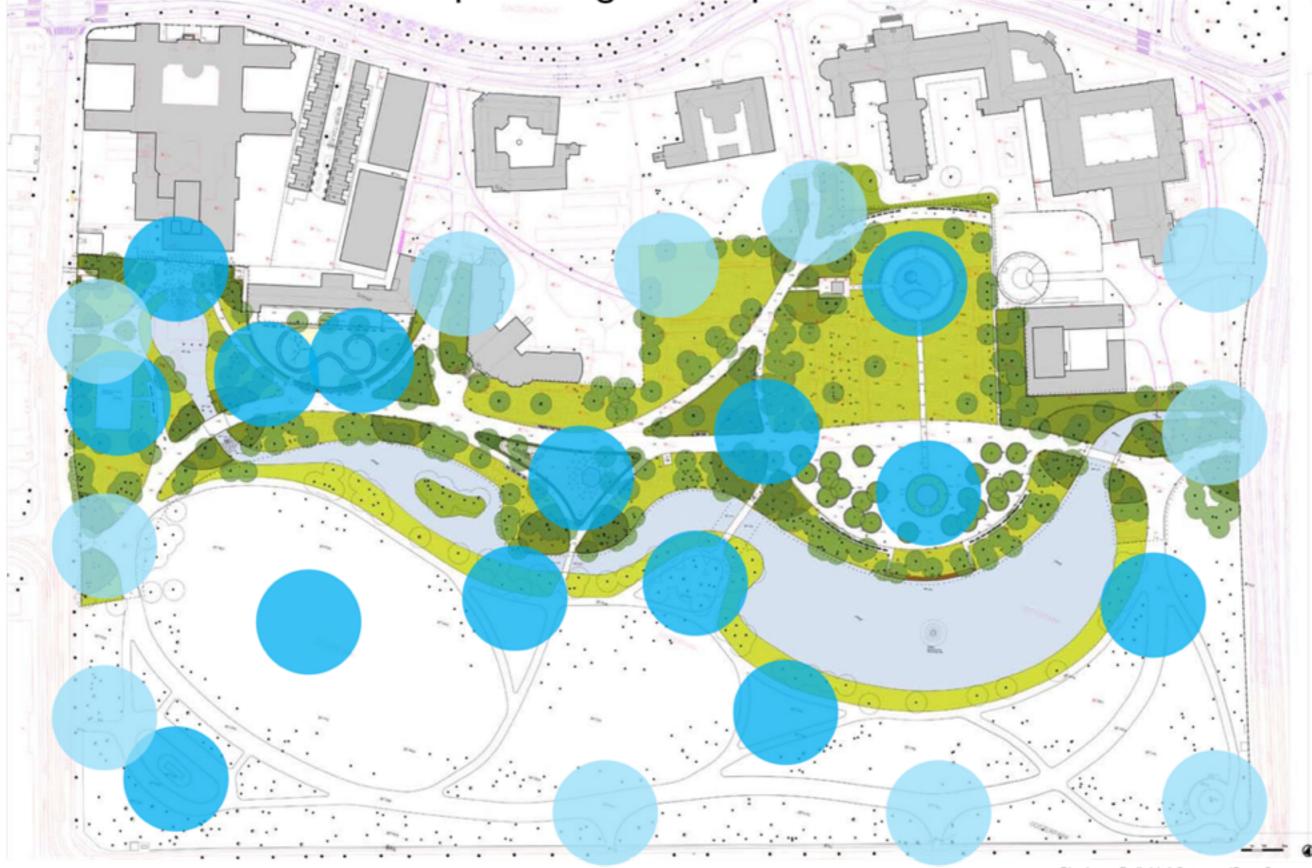

#### Glimworm LoRa Beacon plaatsing Oosterpark voorstel HvA

Plankaart Definitief Ontwerp (Buro Sant en Co

BURO SANT EN CO landschapsarchitectuur