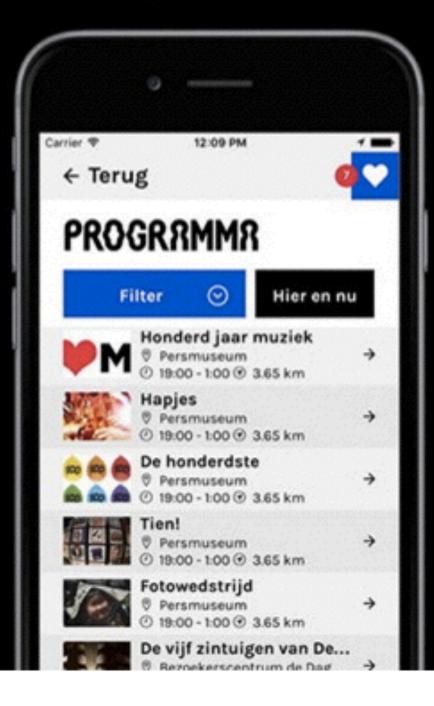

### DE MUSEUMNRCHT RPP

254 evenementen in je broekzak Nooit meer verdwalen

Jouw favorieten, altijd bij de hand