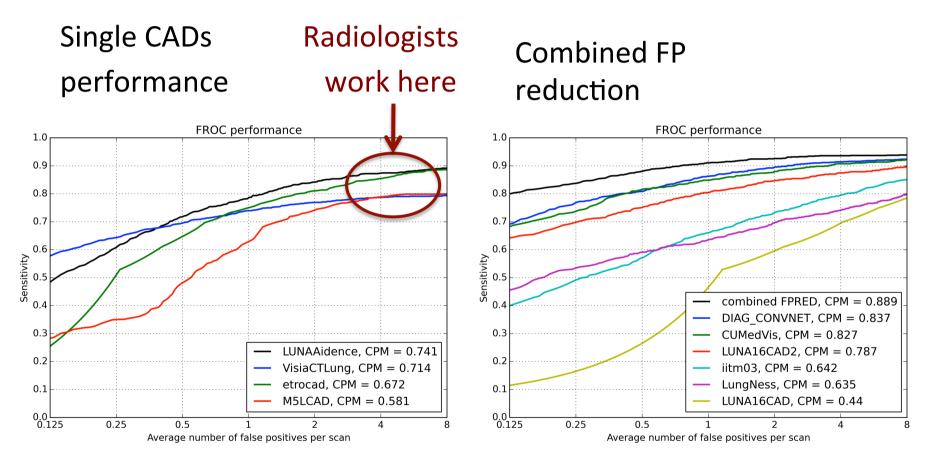

several possible extensions to the functionality

Undergoing clinical validation @ IRCCS Candiolo

| CASE ID                                 | Submitter | Date       | Annotations | Status                  |
|-----------------------------------------|-----------|------------|-------------|-------------------------|
| 03_23032016_lv [field_case_upload_file] | atraverso | 19/05/2016 |             | CAD Success CAD Results |
| 01_23032016_lv [field_case_upload_file] | atraverso | 19/05/2016 |             | CAD Success CAD Results |
| 10_30032016_lv [field_case_upload_file] | atraverso | 19/05/2016 |             | CAD Success CAD Results |
| 04_23032016_lv [field_case_upload_file] | atraverso | 19/05/2016 |             | CAD Success CAD Results |



LUNA16 international challenge: 888 scans



### Possible evolution:

- Startup to provide a commercial service in Italy/Europe