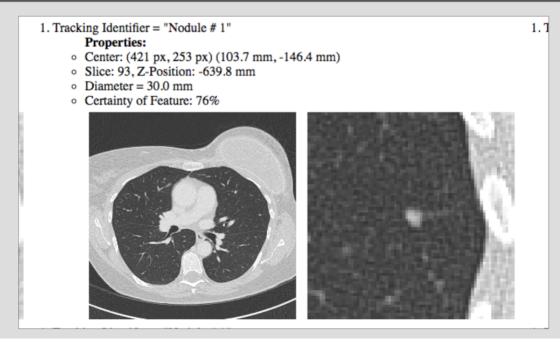

Piergiorgio Cerello (INFN)

Aumomated lung nodule detection in chest CT scans

Accessible via web interface front-end

Cloud back-end

Results in several formats (txt, pdf, xml, DICOM Chest)

#### **Features**

on-line annotation several possible extensions to the functionality

Undergoing clinical validation @ IRCCS Candiolo

| CASE ID                                 | Submitter | Date       | Annotations | Status                  |
|-----------------------------------------|-----------|------------|-------------|-------------------------|
| 03_23032016_lv [field_case_upload_file] | atraverso | 19/05/2016 |             | CAD Success CAD Results |
| 01_23032016_lv [field_case_upload_file] | atraverso | 19/05/2016 |             | CAD Success CAD Results |
| 10_30032016_lv [field_case_upload_file] | atraverso | 19/05/2016 |             | CAD Success CAD Results |
| 04_23032016_lv [field_case_upload_file] | atraverso | 19/05/2016 |             | CAD Success CAD Results |