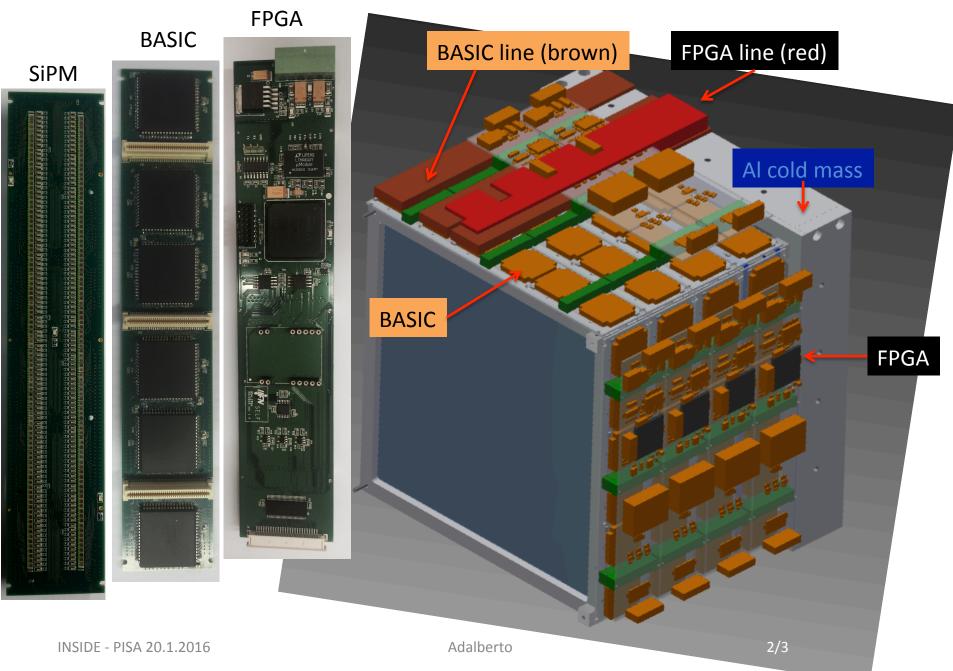

The critical path was the characterization of the 150 BASIC32\_ADC chips Since last week a lot of activities started/restarted:

- BASIC board production
- FPGA and Concentrator firmware
- cooling

The assembling of the Profiler is expected for the summer; the integration will follow