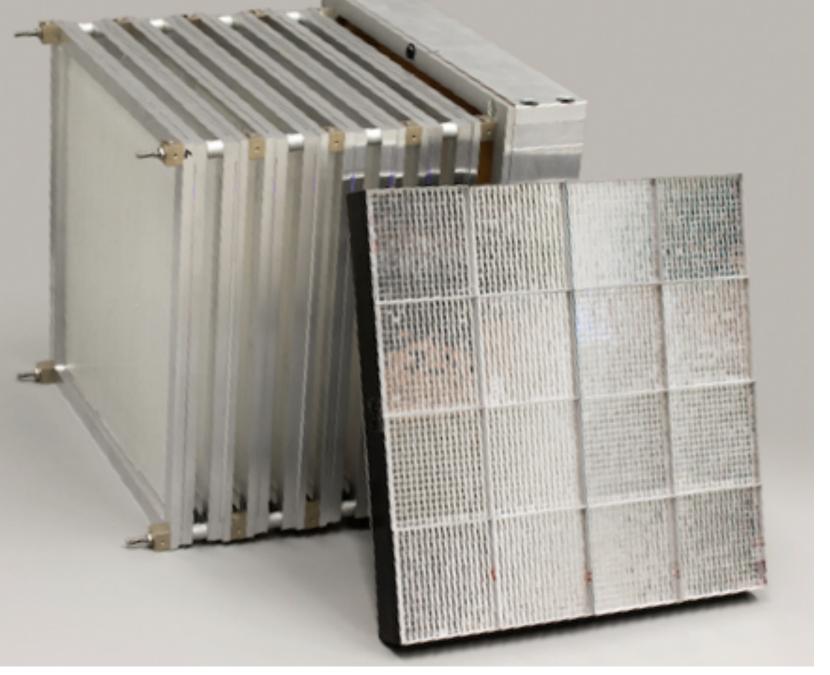

The critical path was the characterization of the 150 BASIC32\_ADC chips Since last week a lot of activities started/restarted:

- BASIC board production
- FPGA and Concentrator firmware
- cooling

The assembling of the Profiler is expected for the summer; the integration will follow