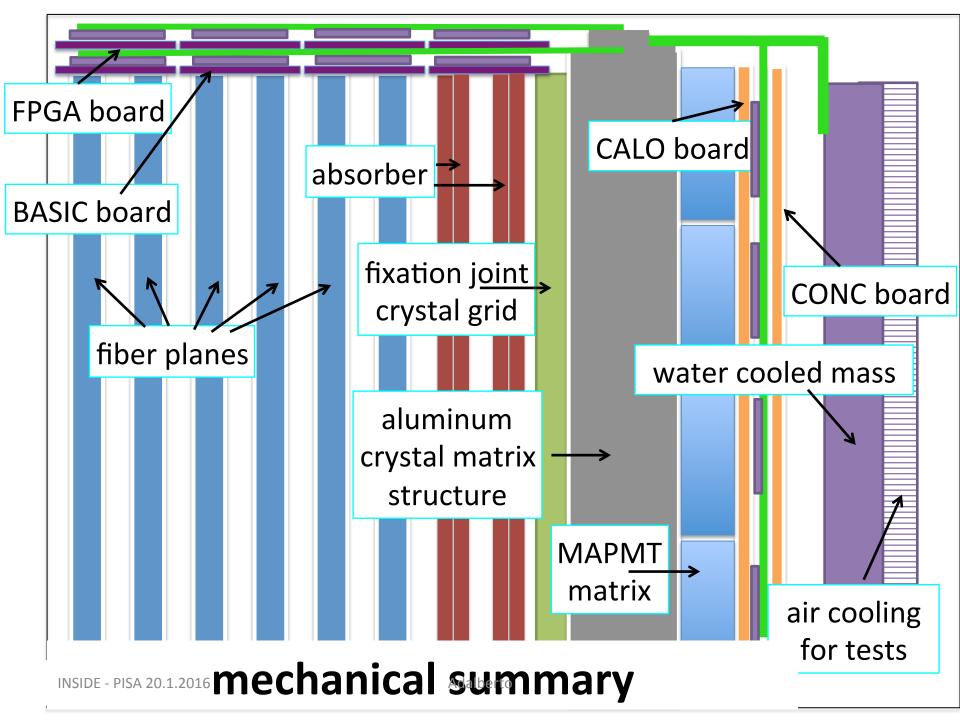

The critical path was the characterization of the 150 BASIC32\_ADC chips Since last week a lot of activities started/restarted:

- BASIC board production
- FPGA and Concentrator firmware
- cooling

The assembling of the Profiler is expected for the summer; the integration will follow