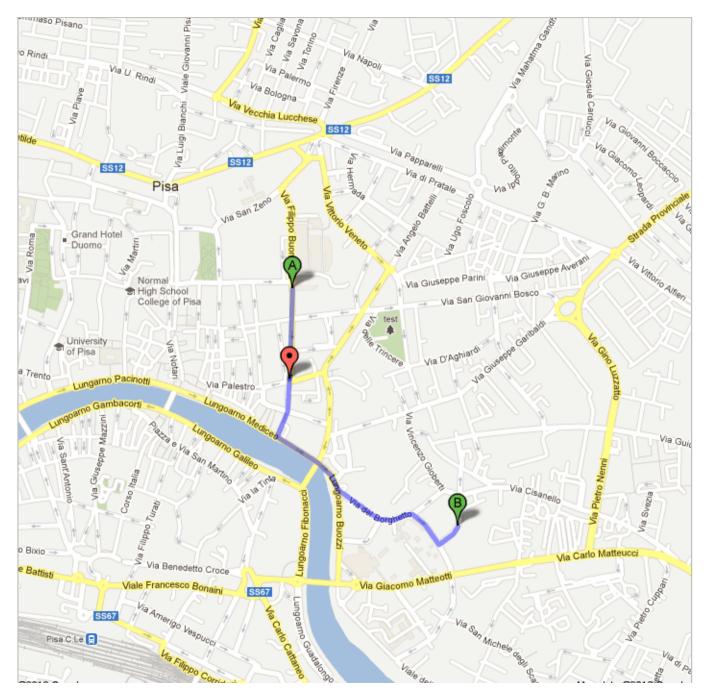

## Via Vicenza

| <ol> <li>Head south on Via Vicenza toward Via San Giovanni Bosco</li></ol>                              | go 110 m                |
|---------------------------------------------------------------------------------------------------------|-------------------------|
| About 1 min                                                                                             | total 110 m             |
| 2. Continue onto <b>Via Giovanni di Simone</b>                                                          | go 160 m                |
| About 2 mins                                                                                            | total 270 m             |
| <ul> <li>Keep right at the fork</li> <li>About 54 secs</li> </ul>                                       | go 63 m<br>total 350 m  |
| 4. Continue onto <b>Via e Viale Santa Bibbiana</b>                                                      | go 160 m                |
| About 2 mins                                                                                            | total 500 m             |
| 5. Continue straight onto Piazza Giuseppe Mazzini                                                       | go 50 m<br>total 550 m  |
| <ul> <li>6. Turn left onto Lungoarno Mediceo</li></ul>                                                  | go 170 m                |
| About 2 mins                                                                                            | total 700 m             |
| 7. Continue onto <b>Lungoarno Buozzi</b>                                                                | go 130 m                |
| About 2 mins                                                                                            | total 850 m             |
| <ul> <li>Slight left onto Via del Borghetto</li></ul>                                                   | go 300 m                |
| About 4 mins                                                                                            | total 1.1 km            |
| <ul> <li>9. Slight right onto Via San Michele degli Scalzi</li></ul>                                    | go 150 m                |
| About 2 mins                                                                                            | total 1.3 km            |
| 10. Turn left onto Piazza Santa Croce in Fossa Banda<br>Destination will be on the right<br>About 1 min | go 96 m<br>total 1.4 km |
| B) Santa Croce                                                                                          |                         |

Piazza Santa Croce in Fossa Banda, 5, 56125 Pisa, Italy

These directions are for planning purposes only. You may find that construction projects, traffic, weather, or other events may cause conditions to differ from the map results, and you should plan your route accordingly. You must obey all signs or notices regarding your route.