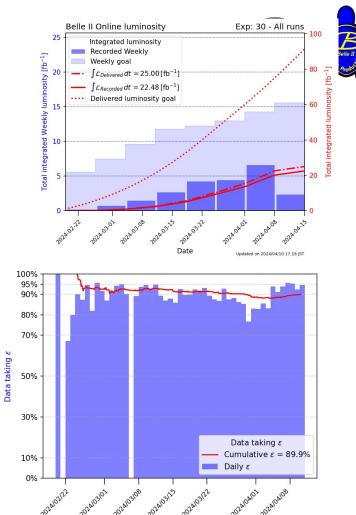

## Luminosity status

- 22.5/fb registered
  - (>80 /fb expected)
  - Top was ~7/fb /week (expected ~14/fb)