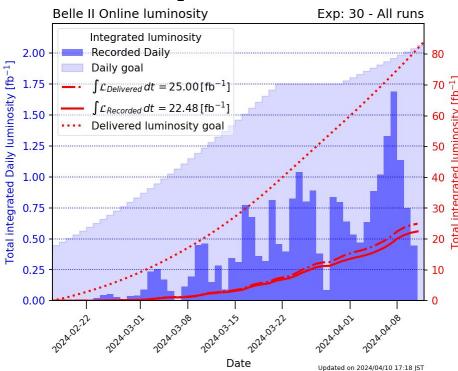

## Luminosity status

- 22.5/fb registered
  - (>80 /fb expected)
  - Top was ~7/fb /week (expected ~14/fb)