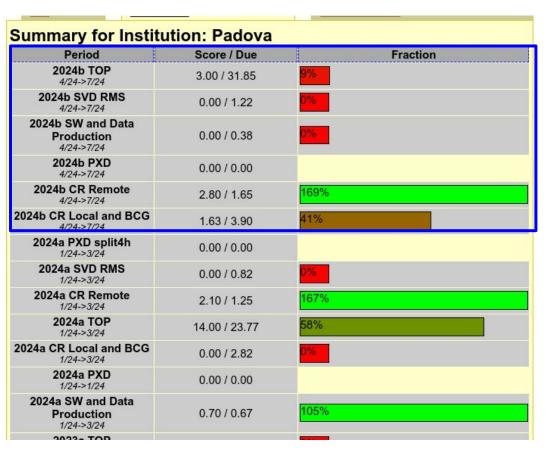

#### Shift situation

- For 2024b period
- CR Remote
  - o Ezio 2.8
  - No slot available until July
- CR local
  - Ezio 1.63
  - Almost no slot available until july
- TOP expert
  - o Ale 2
  - o Ezio 2
  - Many slots available (not very friendly: Owl/Day or weekend)
  - Swing in late May/June
- SW & DP
  - No slot available
- Not sure why PXD/SVD are showing